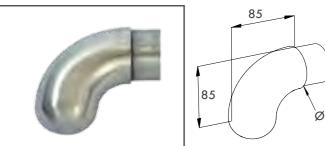

#### 30° 45°

| Code   | INCHES | Ø        | RM    |
|--------|--------|----------|-------|
| D60030 | 3/4"   | 26,9x2   | 54 mm |
| D60130 | 1"     | 33,7x2,6 | 68 mm |
| D60230 | 1 1/4" | 42,4x2   | 88 mm |
| D60330 | 1 1/4" | 42,4x2,6 | 88 mm |
| D60430 | 1 1/2" | 48,3x2,6 | 85 mm |

| Code   | INCHES | Ø        | RM    |
|--------|--------|----------|-------|
| D60045 | 3/4"   | 26,9x2   | 54 mm |
| D60145 | 1"     | 33,7x2,6 | 68 mm |
| D60245 | 1 1/4" | 42,4x2   | 88 mm |
| D60345 | 1 1/4" | 42,4x2,6 | 88 mm |
| D60445 | 1 1/2" | 48,3x2,6 | 85 mm |

#### 60° 90°

| Code   | INCHES | Ø        | RM    |
|--------|--------|----------|-------|
| D60060 | 3/4"   | 26,9x2   | 54 mm |
| D60160 | 1"     | 33,7x2,6 | 68 mm |
| D60260 | 1 1/4" | 42,4x2   | 88 mm |
| D60360 | 1 1/4" | 42,4x2,6 | 88 mm |
| D60460 | 1 1/2" | 48,3x2,6 | 85 mm |

| Code   | INCHES | Ø        | RM    |
|--------|--------|----------|-------|
| D60090 | 3/4"   | 26,9x2   | 54 mm |
| D60190 | 1"     | 33,7x2,6 | 68 mm |
| D60290 | 1 1/4" | 42,4x2   | 88 mm |
| D60390 | 1 1/4" | 42,4x2,6 | 88 mm |
| D60490 | 1 1/2" | 48,3x2,6 | 85 mm |

#### 120° 180°

| 200    | 200<br>Ø | ,    |
|--------|----------|------|
| INCHES | Ø        | RM   |
| 3/4"   | 26,9x2   | 54 m |

| Code   | INCHES | Ø        | RM    |
|--------|--------|----------|-------|
| D60012 | 3/4"   | 26,9x2   | 54 mm |
| D60112 | 1"     | 33,7x2,6 | 68 mm |
| D60212 | 1 1/4" | 42,4x2   | 88 mm |
| D60312 | 1 1/4" | 42,4x2,6 | 88 mm |
| D60412 | 1 1/2" | 48,3x2,6 | 85 mm |

| Code   | INCHE2 | Ø        | KM    |
|--------|--------|----------|-------|
| D60018 | 3/4"   | 26,9x2   | 54 mm |
| D60118 | 1"     | 33,7x2,6 | 68 mm |
| D60218 | 1 1/4" | 42,4x2   | 88 mm |
| D60318 | 1 1/4" | 42,4x2,6 | 88 mm |
| D60418 | 1 1/2" | 48,3x2,6 | 85 mm |