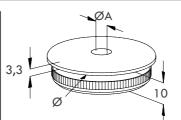

| Code   | Ø        |  |
|--------|----------|--|
| D61220 | 26,9x2   |  |
| D61221 | 33,7x2   |  |
| D61225 | 42,4x2   |  |
| D61227 | 48,3x2   |  |
| D61229 | 60,3×2,5 |  |

| Code   | Ø      | ØA |  |
|--------|--------|----|--|
| D61231 | 33,7x2 | 10 |  |
| D61235 | 42,4x2 | 10 |  |
| D61237 | 48,3x2 | 10 |  |
| D61232 | 33,7x2 | 12 |  |
| D61236 | 42,4x2 | 12 |  |
| D61238 | 48.3x2 | 12 |  |