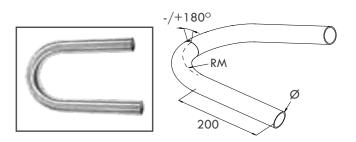

## Adjustable Elbows 180°

| Code   | INCHES | Ø        | RM     |
|--------|--------|----------|--------|
| D60308 | 1 1/4" | 42,4x2,6 | 74 mm  |
| D60318 | 1 1/4" | 42,4x2,6 | 90 mm  |
| D60328 | 1 1/4" | 42,4x2,6 | 100 mm |
| D60338 | 1 1/4" | 42,4x2,6 | 110 mm |
| D60348 | 1 1/4" | 42,4x2,6 | 120 mm |
| D60368 | 1 1/4" | 42,4x2,6 | 150 mm |
| D60378 | 1 1/4" | 42,4x2,6 | 200 mm |

| Code   | INCHES | Ø        | RM     |
|--------|--------|----------|--------|
| D60319 | 1 1/4" | 42,4x2,6 | 90 mm  |
| D60329 | 1 1/4" | 42,4x2,6 | 100 mm |
| D60339 | 1 1/4" | 42,4x2,6 | 110 mm |
| D60349 | 1 1/4" | 42,4x2,6 | 120 mm |