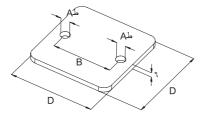

| Code   | Ø    | D  | Н  |
|--------|------|----|----|
| D61102 | 33,7 | 45 | 30 |
| D61106 | 42,4 | 55 | 35 |
| D61108 | 48,3 | 66 | 35 |

| Code   | D       | Н |
|--------|---------|---|
| D61430 | 12x12x2 | 3 |
| D61431 | 20x20x2 | 5 |
| D61432 | 25x25x2 | 5 |
| D61433 | 30x30x2 | 5 |
| D61434 | 40x40x2 | 5 |
| D61435 | 50x50x2 | 5 |
| D61436 | 60x60x2 | 5 |