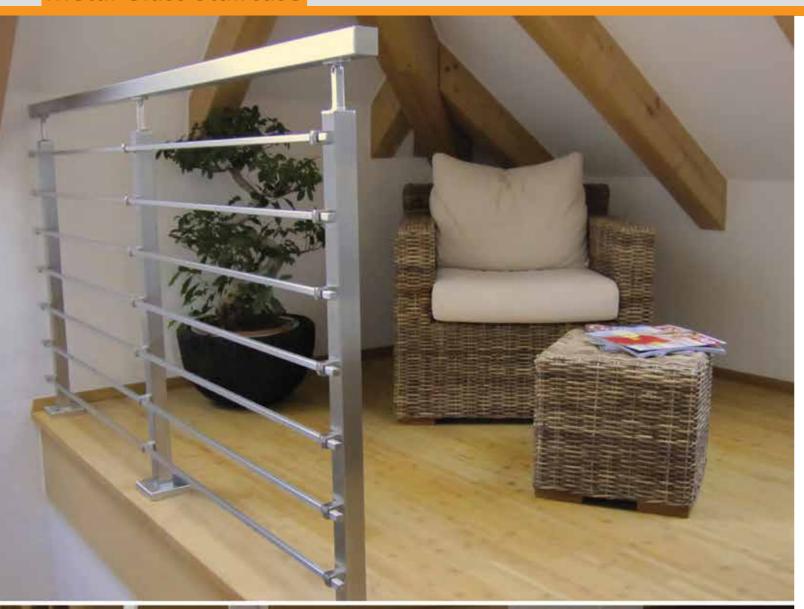

# **Baluster Posts**

Delta Metallic presents a full range of uprights for stairs and railings, balusters with glass, ropes or fills in circles or full pipe.

They are prepared for the attack to the floor or to the side connection.

We turn to you with sheet metal parts up to 3000mm in length and up to 10mm thickness.

Handrail Stainless Steel Stainless Steel

# **Polished Surfaces**

For our standard products in stainless steel A2 (AISI 304) and A4 (AISI 316),

we provide a grain grinding Finish. At the customer or due to special outer-union events such as Swimming Pool Equipments or in the sea, we also manufacture these products in stainless steel A4 (AISI 316)