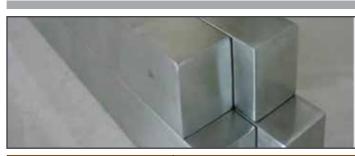

## **Square Tubes Brushed or Polished**

| Code   | Size           |
|--------|----------------|
| D20672 | 12x12x1,5x6000 |
| D20674 | 20x20x2,0x6000 |
| D20676 | 25x25x2,0x6000 |
| D20678 | 30x30x2,0x6000 |
| D20680 | 40x40x2,0x6000 |
| D20681 | 50x50x2,0x6000 |
| D20682 | 60x60x2,0x6000 |

## **Square Tubes Brushed or Polished**

| Code   | Size           |
|--------|----------------|
| D20690 | 30x20x2,0x6000 |
| D20691 | 40x20x2,0x6000 |
| D20692 | 40x30x2,0x6000 |
| D20693 | 50x30x2,0x6000 |
| D20694 | 60x40x2,0x6000 |