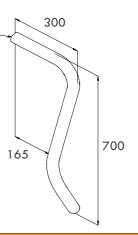

78 | 1 1/4" | 42,4x2,6 | 200 mm |



| Code   | INCHES | Ø        | RM     |
|--------|--------|----------|--------|
| D60319 | 1 1/4" | 42,4x2,6 | 90 mm  |
| D60329 | 1 1/4" | 42,4x2,6 | 100 mm |
| D60339 | 1 1/4" | 42,4x2,6 | 110 mm |
| D60349 | 1 1/4" | 42,4x2,6 | 120 mm |

# Curves 90° for Welding

| Code   | INCHES | Ø      | Н  |
|--------|--------|--------|----|
| D60010 | 3/4"   | 26,9x2 | 30 |
| D60020 |        | 30x2   | 44 |
| D60110 | 1"     | 33,7x2 | 38 |
| D60120 |        | 40x2   | 61 |
| D60210 | 1 1/4" | 42,4x2 | 48 |
| D60410 | 1 1/2" | 48,3x2 | 57 |
| D60510 | 2"     | 60,3x2 | 76 |









# **Handrail** Starting Parts







| Code   | Ø      |
|--------|--------|
| D60202 | 42,4x2 |
|        |        |

| Code   | Ø      |
|--------|--------|
| D60203 | 42,4x2 |









| Code   | Ø        |
|--------|----------|
| D60104 | 33,7x2,6 |
| D60204 | 42,4x2,6 |

| Code   | Ø        |
|--------|----------|
| D60101 | 33,7x2,6 |
| D60201 | 42,4x2,6 |



| Code   | Ø        |
|--------|----------|
| D60100 | 33,7x2,6 |
| D60200 | 42,4x2   |
| D60300 | 42,4x2,6 |







| Code   | Ø        | Н  |
|--------|----------|----|
| D62102 | 33,7x2   | 43 |
| D62105 | 42,4x2   | 43 |
| D62106 | 42,4x2,6 | 43 |
| D62107 | 48,3x2   | 43 |





| Ø        | Н  | Code   | Ø      | Н  |
|----------|----|--------|--------|----|
| 33,7x2   | 43 | D62122 | 33,7x2 | 24 |
| 42,4x2   | 43 | D62125 | 42,4x2 | 27 |
| 42,4x2,6 | 43 | D62127 | 48,3x2 | 35 |
| 40.22    | 12 |        |        |    |









| Code   | Ø      | Н  | H1 | D   |
|--------|--------|----|----|-----|
| D