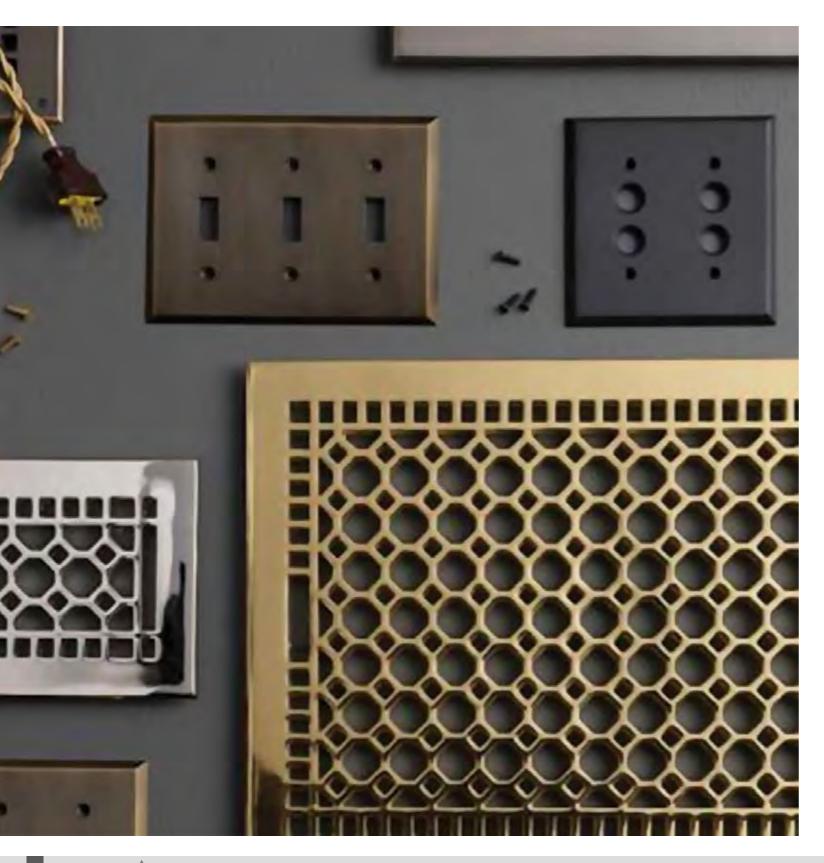

### **METAL DECORATIVE**

A/C GRILL

**Custom Stainless Steel Grating** 

Electric-polished, Stain polished, Acid clean passivation finish is standard.

All Channels and Grates are 304/3016 Stainless Steel

Bathroom and swimming pool project solution