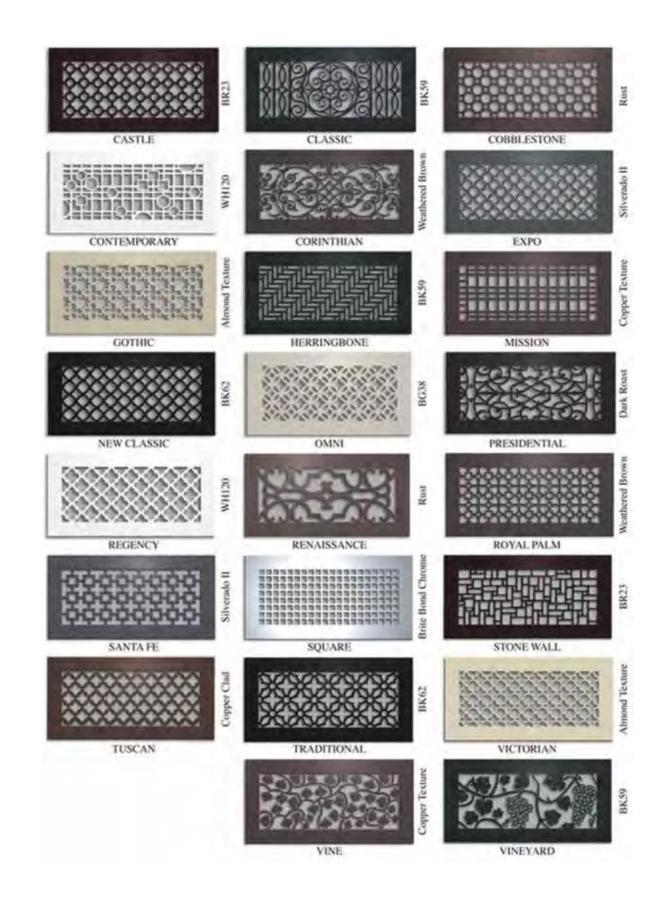

### **METAL DECORATIVE**

A/C GRILL

**Custom Stainless Steel Grating** 

Electric-polished, Stain polished, Acid clean passivation finish is standard.

All Channels and Grates are 304/3016 Stainless Steel

Bathroom and swimming pool project solution