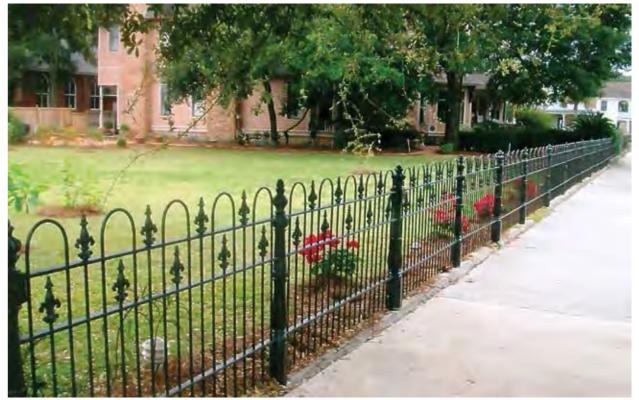

| 136-143 |



**Custom Made Products** 









# STAINLESS STEEL CANOPY















### SS304, SS3016: BRUSH & MIRROR FINISH

## **DIVIDING STRIP**









Metal Cladding





















Laser Cutting





**Metal Decoration** 





**Gates & Fences** 















Metal Plating & Finishing

## Metal Plating



















### **METAL DECORATIVE**

A/C GRILL







**Custom Stainless Steel Grating** 



Electric-polished, Stain polished, Acid clean passivation finish is standard.



All Channels and Grates are 304/3016 Stainless Steel





Bathroom and swimming pool project solution



Century woven developed an outstanding manufacturing process for wedge wire profile, which provides customers with creative and functional solution for their projects.

- 100% flat surface
- Touching without crimped
- Kinds of surface treatment
  - . Electric- polished
  - . Stain polished (Brushed)
  - . Acid clean passivation
  - . Mirror polished
  - . Drawing the oil mill (NO. 4 finish)







# Steel Bollards





Bicycle Racks

## Bicycle Racks