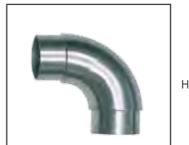

# Curves 90° for Welding

| Code   | INCHES | Ø      | Н  |
|--------|--------|--------|----|
| D60010 | 3/4"   | 26,9x2 | 30 |
| D60020 |        | 30x2   | 44 |
| D60110 | 1"     | 33,7x2 | 38 |
| D60120 |        | 40x2   | 61 |
| D60210 | 1 1/4" | 42,4x2 | 48 |
| D60410 | 1 1/2" | 48,3x2 | 57 |
| D60510 | 2"     | 60,3x2 | 76 |