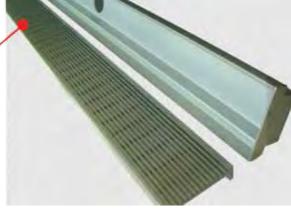

### **METAL DECORATIVE**

A/C GRILL

**Custom Stainless Steel Grating** 

Electric-polished, Stain polished, Acid clean passivation finish is standard.

All Channels and Grates are 304/3016 Stainless Steel

Bathroom and swimming pool project solution

Century woven developed an outstanding manufacturing process for wedge wire profile, which provides customers with creative and functional solution for their projects.

- 100% flat surface
- Touching without crimped
- Kinds of surface treatment
  - . Electric- polished
  - . Stain polished (Brushed)
  - . Acid clean passivation
  - . Mirror polished
  - . Drawing the oil mill (NO. 4 finish)