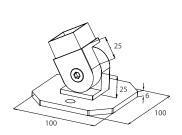

15 | 40 | 49,5 |
| D61072 | 33,7x2,6 | 57 | 15 | 40 | 49,5 |
| D61075 | 42,4x2   | 62 | 15 | 45 | 59,5 |
| D61076 | 42,4x2,6 | 62 | 15 | 45 | 59,5 |
| D61077 | 48,3x2   | 67 | 15 | 50 | 59,5 |
| D61078 | 48,3x2,6 | 67 | 15 | 50 | 59,5 |





| Code   | Ø    | D  | Н  |
|--------|------|----|----|
| D61102 | 33,7 | 45 | 30 |
| D61106 | 42,4 | 55 | 35 |
| D61108 | 48,3 | 66 | 35 |









| Code   | D       | Н |
|--------|---------|---|
| D61430 | 12x12x2 | 3 |
| D61431 | 20x20x2 | 5 |
| D61432 | 25x25x2 | 5 |
| D61433 | 30x30x2 | 5 |
| D61434 | 40x40x2 | 5 |
| D61435 | 50x50x2 | 5 |
| D61436 | 60x60x2 | 5 |

| Code   | AxBxS   | Н |
|--------|---------|---|
| D61442 | 30x20x2 | 5 |
| D61443 | 40x20x2 | 5 |
| D61444 | 40x30x2 | 5 |
| D61445 | 50x30x2 | 5 |
| D61446 | 60x40x2 | 5 |









| Code      | Ø         | Ø   | В   |
|-----------|-----------|-----|-----|
| 62672-V4A | 30x30x2,0 | 6,1 | 70  |
| 62673-V4A | 40x40x2,0 | 6,1 | 80  |
| 62674-V4A | 50x50x2,0 | 8,8 | 95  |
| 62675-V4A | 60x60x2,0 | 8,8 | 105 |

| Code      | Ø         |
|-----------|-----------|
| 62676-V4A | 40x40x2,0 |





| Code   | Ø         |
|--------|-----------|
| D62671 | 40x40x2,0 |





| Code   | Ø         |
|--------|-----------|
| D62678 | 20x20x2,0 |
| D62679 | 25x25x2,0 |
| D62680 | 30x30x2,0 |
| D62681 | 40x40x2,0 |





| Code      |           |
|-----------|-----------|
| 62682-V4A | 40x40x2,0 |









| Code   | Ø         |
|--------|-----------|
| D62684 | 20x20x2,0 |
| D62685 | 25x25x2,0 |
| D62686 | 30x30x2,0 |
| D62687 | 40x40x2,0 |





| Code   | Ø         |
|--------|------