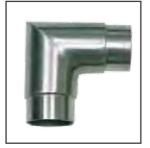

#### 60° 90°

| Code   | INCHES | Ø        | RM    |
|--------|--------|----------|-------|
| D60060 | 3/4"   | 26,9x2   | 54 mm |
| D60160 | 1"     | 33,7x2,6 | 68 mm |
| D60260 | 1 1/4" | 42,4x2   | 88 mm |
| D60360 | 1 1/4" | 42,4x2,6 | 88 mm |
| D60460 | 1 1/2" | 48,3x2,6 | 85 mm |

| Code   | INCHES | Ø        | RM    |
|--------|--------|----------|-------|
| D60090 | 3/4"   | 26,9x2   | 54 mm |
| D60190 | 1"     | 33,7x2,6 | 68 mm |
| D60290 | 1 1/4" | 42,4x2   | 88 mm |
| D60390 | 1 1/4" | 42,4x2,6 | 88 mm |
| D60490 | 1 1/2" | 48,3x2,6 | 85 mm |