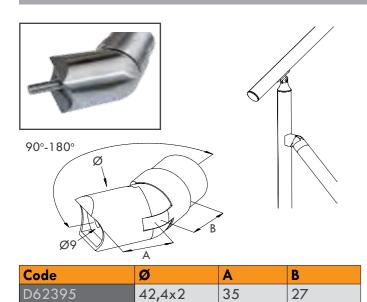

62320 | 42,4x2 | 27 | 33 | 100 |
| D62319 | 48,3x2 | 30 | 35 | 100 |

| Code   | Ø      | Н  |
|--------|--------|----|
| D62312 | 33,7x2 | 22 |
| D62316 | 42,4x2 | 27 |
| D62317 | 48,3x2 | 30 |





| Code   | Ø      | H  |
|--------|--------|----|
| D62302 | 33,7x2 | 35 |
| D62306 | 42,4x2 | 43 |
| D62307 | 48,3x2 | 50 |





| Code   | Ø      | Н  |
|--------|--------|----|
| D62322 | 33,7x2 | 25 |
| D62326 | 42,4x2 | 30 |
| D62327 | 48,3x2 | 35 |





| Code   | Ø      | Н  |
|--------|--------|----|
| D62332 | 33,7x2 | 25 |
| D62336 | 42,4x2 | 30 |
| D62337 | 48,3x2 | 35 |





| Code   | Ø      | Н  |
|--------|--------|----|
| D62342 | 33,7x2 | 25 |
| D62345 | 42,4x2 | 30 |
| D62347 | 48,3x2 | 35 |









| Code   | Ø      | Н  |
|--------|--------|----|
| D62386 | 42,4x2 | 30 |







| Code   | Ø        |
|--------|----------|
| D62611 | 33,7x2   |
| D62615 | 42,4x2   |
| D62616 | 42,4x2,6 |
| D62617 | 48,3x2   |
| D62618 | 48,3x2,6 |





| Code   | ØA       | ØB       |
|--------|----------|----------|
| D62601 | 33,7x2   | 33,7x2   |
| D62605 | 42,4x2   | 42,4x2   |
| D62606 | 42,4x2,6 | 42,4x2,6 |
| D62603 | 33,7x2   | 42,4x2   |
| D62604 | 42,4x2   | 48,3x2   |
| D62607 | 42,4x2,6 | 48,3x2   |





| Code   | ØA       | ØB       |
|--------|----------|----------|
| D62631 | 33,7x2   | 33,7x2   |
| D62632 | 33,7x2,6 | 33,7x2,6 |
| D62635 | 42,4x2   | 42,4x2   |
| D62636 | 42,4x2,6 | 42,4x2,6 |
| D62633 | 33,7x2   | 42,4x2   |
| D62634 | 33,7x2,6 | 42,4x2   |









| Code   | ØA   | ØB   |
|--------|------|------|
| D62622 | 33,7 | 33,7 |
| D62623 | 33,7 |