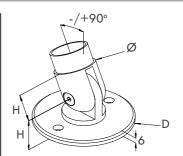

| Code   | Ø      | Н  | H1 | D   |
|--------|--------|----|----|-----|
| D62318 | 33,7x2 | 23 | 27 | 80  |
| D62320 | 42,4x2 | 27 | 33 | 100 |
| D62319 | 48,3x2 | 30 | 35 | 100 |

| Code   | Ø      | Н  |
|--------|--------|----|
| D62312 | 33,7x2 | 22 |
| D62316 | 42,4x2 | 27 |
| D62317 | 48,3x2 | 30 |