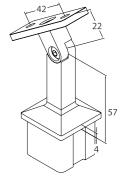

|--|--|

| Code   | Ø      |
|--------|--------|
| D61261 | 33,7x2 |
| D61265 | 42,4x2 |
| D61267 | 48,3x2 |
|        |        |

| Code   | Ø        | Н  | h  | ØD | ØB   |
|--------|----------|----|----|----|------|
| D61071 | 33,7x2   | 57 | 15 | 40 | 49,5 |
| D61072 | 33,7x2,6 | 57 | 15 | 40 | 49,5 |
| D61075 | 42,4x2   | 62 | 15 | 45 | 59,5 |
| D61076 | 42,4x2,6 | 62 | 15 | 45 | 59,5 |
| D61077 | 48,3x2   | 67 | 15 | 50 | 59,5 |
| D61078 | 48,3x2,6 | 67 | 15 | 50 | 59,5 |