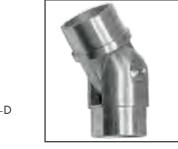

|        |

| Code   | Ø      |
|--------|--------|
| D60203 | 42,4x2 |









| Code   | Ø        |
|--------|----------|
| D60104 | 33,7x2,6 |
| D60204 | 42,4x2,6 |

| Code   | Ø        |
|--------|----------|
| D60101 | 33,7x2,6 |
| D60201 | 42,4x2,6 |



| Code   | Ø        |
|--------|----------|
| D60100 | 33,7x2,6 |
| D60200 | 42,4x2   |
| D60300 | 42,4x2,6 |







| Code   | Ø        | Н  |
|--------|----------|----|
| D62102 | 33,7x2   | 43 |
| D62105 | 42,4x2   | 43 |
| D62106 | 42,4x2,6 | 43 |
| D62107 | 48,3x2   | 43 |





| Ø        | Н  | Code   | Ø      | Н  |
|----------|----|--------|--------|----|
| 33,7x2   | 43 | D62122 | 33,7x2 | 24 |
| 42,4x2   | 43 | D62125 | 42,4x2 | 27 |
| 42,4x2,6 | 43 | D62127 | 48,3x2 | 35 |
| 40.22    | 12 |        |        |    |









| Code   | Ø      | Н  | H1 | D   |
|--------|--------|----|----|-----|
| D62318 | 33,7x2 | 23 | 27 | 80  |
| D62320 | 42,4x2 | 27 | 33 | 100 |
| D62319 | 48,3x2 | 30 | 35 | 100 |

| Code   | Ø      | Н  |
|--------|--------|----|
| D62312 | 33,7x2 | 22 |
| D62316 | 42,4x2 | 27 |
| D62317 | 48,3x2 | 30 |





| Code   | Ø      | H  |
|--------|--------|----|
| D62302 | 33,7x2 | 35 |
| D62306 | 42,4x2 | 43 |
| D62307 | 48,3x2 | 50 |





| Code   | Ø      | Н  |
|--------|--------|----|
| D62322 | 33,7x2 | 25 |
| D62326 | 42,4x2 | 30 |
| D62327 | 48,3x2 | 35 |





| Code   | Ø      | Н  |
|--------|--------|----|
| D62332 | 33,7x2 | 25 |
| D62336 | 42,4x2 | 30 |
| D62337 | 48,3x2 | 35 |





| Code   | Ø      | Н  |
|--------|--------|----|
| D62342 | 33,7x2 | 25 |
| D62345 | 42,4x2 |