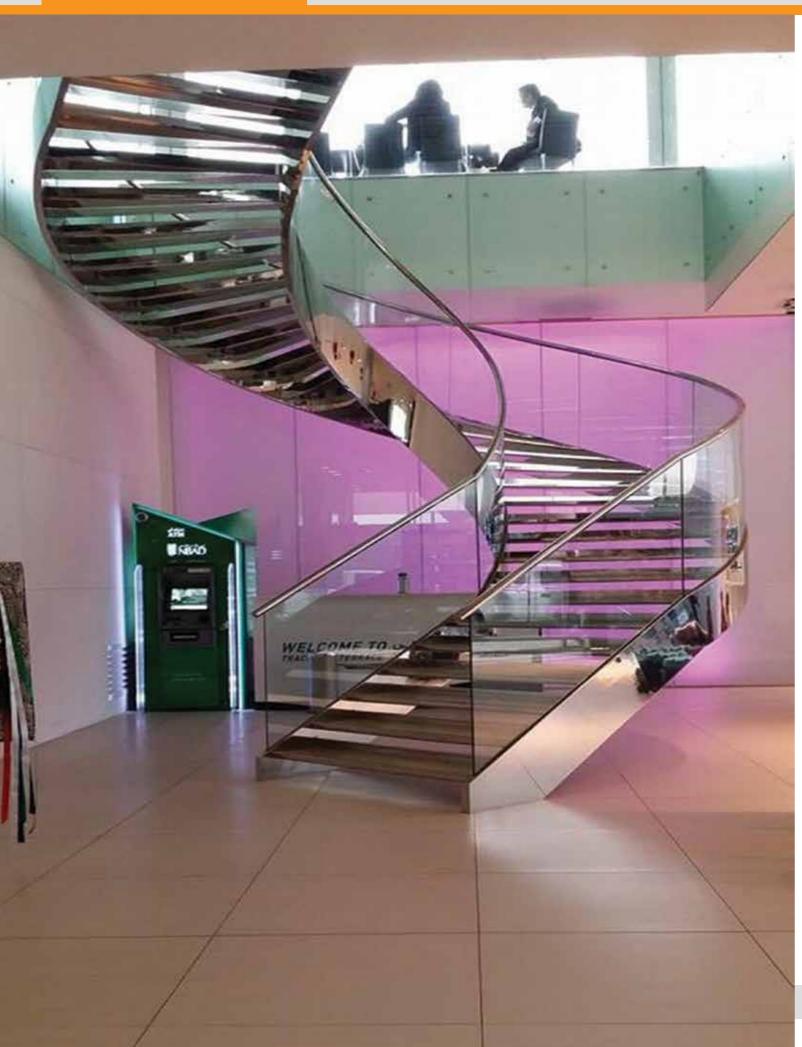

- 450 x 100 mm
- Black silk screened symbol
- Drilled and countersunk
- Fixing screws included
- Aluminium or stainless steel

| Finish                      | Cat. No.   |
|-----------------------------|------------|
| Polished anodised aluminium | 987.18.679 |
| Satin stainless steel       | 987.18.670 |
| Polished stainless steel    | 987.18.671 |