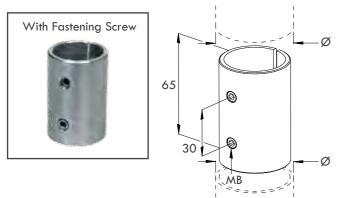

# **Handrail** Fittings

D62055

D62057

D62008

33,7x2 42,4x2

48,3x2

| With Fastening Screw |
|----------------------|
| <b>D</b>             |
|                      |
| •                    |
|                      |

| Code   | Ø             |
|--------|---------------|
| D62041 | 33,7x2        |
| D62045 | 42,4x2        |
| D62047 | D62047 48,3x2 |

70

48,3x2

48,3x2,6

| Code   | ØA     | ØB       |
|--------|--------|----------|
| D62020 | 33,7x2 | 33,7x2,6 |
| D62026 | 42,4x2 | 42,4x2,6 |
| D62028 | 48.3x2 | 48.3x2.6 |