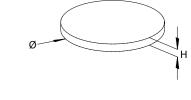

| Code   | Ø    | D  | Н  |
|--------|------|----|----|
| D61102 | 33,7 | 45 | 30 |
| D61106 | 42,4 | 55 | 35 |
| D61108 | 48,3 | 66 | 35 |

| Code   | D       | Н |
|--------|---------|---|
| D61430 | 12x12x2 | 3 |
| D61431 | 20x20x2 | 5 |
| D61432 | 25x25x2 | 5 |
| D61433 | 30x30x2 | 5 |
| D61434 | 40x40x2 | 5 |
| D61435 | 50x50x2 | 5 |
| D61436 | 60x60x2 | 5 |