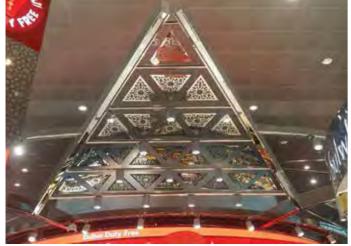

onto walls or doors to be fixed at panel back or using double side glue tabe

#### Material:

- Plate made of stainless steel ,Mirror,satin ,,150 x 150 mm, 0.8-1.5 mm thick
- symbol is printed on or Acid Etched
- Substructure made of stainless steel or any required metal.

#### brushed:

- Paint: Animal Matt Paint. ( Black , Blue, ...)
- signage plate size: 100x100mm, up to any spacify Size.
- Signage Plate corner edge to be 90 degree or round with R2 to 10mm.



#### Dimensions in mm



Product is eliminated from 31.12.2012

#### Surface

Metallic selected finish

mirror, brush, other...

Alternative surface/colour

selected for color chart







Projects

# **DUBAI TV**PROJECT







## **APM STATION DUBAI AIRPORT C3**

**PROJECT** 







## **DUBAI AIRPORT LAST STAGE**

**PROJECT** 





## **DUBAI AIRPORT SS LATTICE**

**PROJECT** 



## **DUBAI FESTIVAL FOUR SEASON CLUB**

**PROJECT** 



## **DUBAI MARINA MALL**

FLOOR RISES PROJECT





# **SHARJAH EXPO EXHIBITION**









## **DUBAI METRO PROJECT**

**PROJECT** 





STAINLESS SLIGING DOORS FOR PRIVATE VILLA IN ABU DHABI PROJECT





# Certificate of Registration

This is to certify that compliance of Environmental Management System of

## DELTA METALLIC CONST. FACTORY LLC

P. O. Box No: 23632, Sharjah, U.A.E.

Has been assessed and found to conform the requirements of

ISO 14001 : 2004

for the scope of activities:

## Steel Construction, Fabrication, Installation of Architectural Metals and **Glass Fit Out Works**

Certificate No. : RE97/JA/IC/1463 Issue Date! : 27.06.2016 JAS-ANZ Accreditation No: M4430310IC