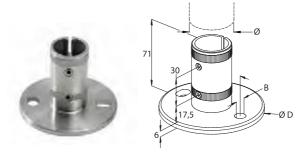

|--|--|

| Code   | Ø      |
|--------|--------|
| D61261 | 33,7x2 |
| D61265 | 42,4x2 |
| D61267 | 48,3x2 |
|        |        |

| Code   | Ø        | Н  | h  | ØD | ØB   |
|--------|----------|----|----|----|------|
| D61071 | 33,7x2   | 57 | 15 | 40 | 49,5 |
| D61072 | 33,7x2,6 | 57 | 15 | 40 | 49,5 |
| D61075 | 42,4x2   | 62 | 15 | 45 | 59,5 |
| D61076 | 42,4x2,6 | 62 | 15 | 45 | 59,5 |
| D61077 | 48,3x2   | 67 | 15 | 50 | 59,5 |
| D61078 | 48,3x2,6 | 67 | 15 | 50 | 59,5 |