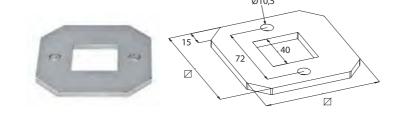

| Code   | Ø    | D  | Н  |
|--------|------|----|----|
| D61102 | 33,7 | 45 | 30 |
| D61106 | 42,4 | 55 | 35 |
| D61108 | 48,3 | 66 | 35 |

| Code   | D       | Н |
|--------|---------|---|
| D61430 | 12x12x2 | 3 |
| D61431 | 20x20x2 | 5 |
| D61432 | 25x25x2 | 5 |
| D61433 | 30x30x2 | 5 |
| D61434 | 40x40x2 | 5 |
| D61435 | 50x50x2 | 5 |
| D61436 | 60x60x2 | 5 |