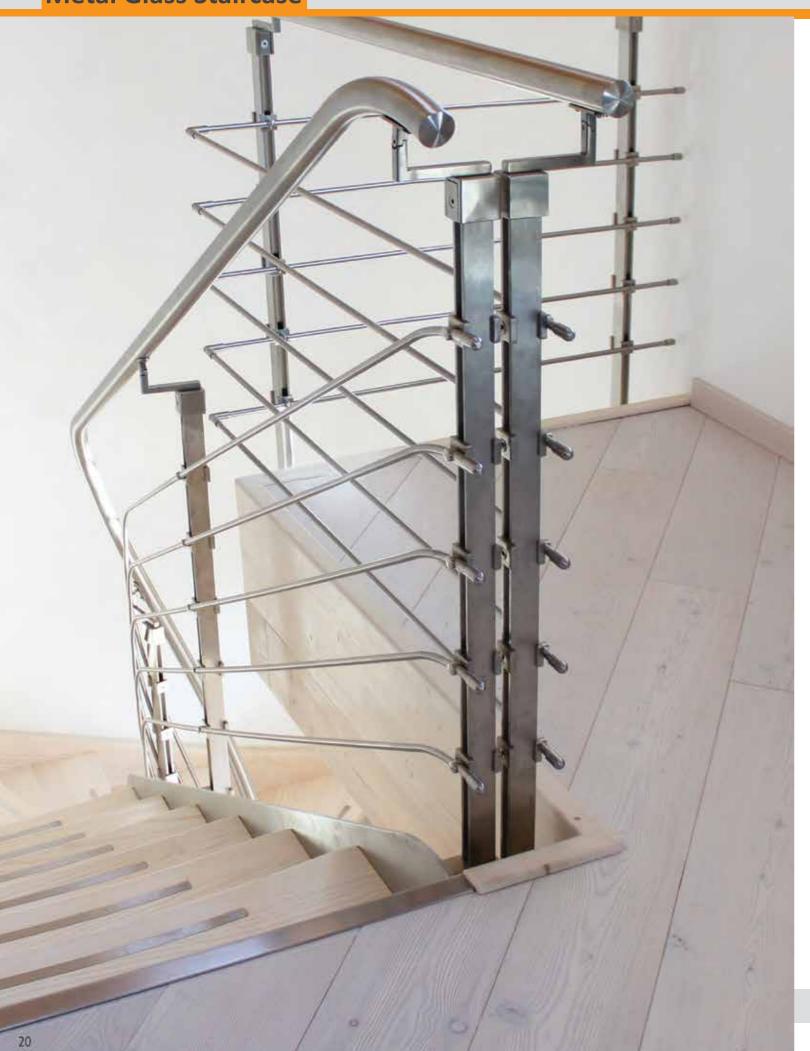

# **Baluster Posts**

Delta Metallic presents a full range of uprights for stairs and railings, balusters with glass, ropes or fills in circles or full pipe.

They are prepared for the attack to the floor or to the side connection.

We turn to you with sheet metal parts up to 3000mm in length and up to 10mm thickness.

Handrail Stainless Steel Stainless Steel

**Handrail** Stainless Steel Stainless Steel

**Handrail** Stainless Steel Stainless Steel