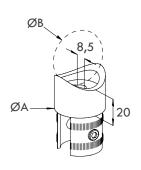

|--|--|

| Code   | Ø      |
|--------|--------|
| D61261 | 33,7x2 |
| D61265 | 42,4x2 |
| D61267 | 48,3x2 |
|        |        |

| Code   | Ø        | Н  | h  | ØD | ØB   |
|--------|----------|----|----|----|------|
| D61071 | 33,7x2   | 57 | 15 | 40 | 49,5 |
| D61072 | 33,7x2,6 | 57 | 15 | 40 | 49,5 |
| D61075 | 42,4x2   | 62 | 15 | 45 | 59,5 |
| D61076 | 42,4x2,6 | 62 | 15 | 45 | 59,5 |
| D61077 | 48,3x2   | 67 | 15 | 50 | 59,5 |
| D61078 | 48,3x2,6 | 67 | 15 | 50 | 59,5 |