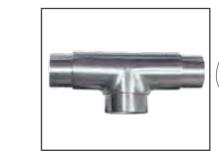

|
|--------|--------|----|----|-----|
| D62318 | 33,7x2 | 23 | 27 | 80  |
| D62320 | 42,4x2 | 27 | 33 | 100 |
| D62319 | 48,3x2 | 30 | 35 | 100 |

| Code   | Ø      | Н  |
|--------|--------|----|
| D62312 | 33,7x2 | 22 |
| D62316 | 42,4x2 | 27 |
| D62317 | 48,3x2 | 30 |





| Code   | Ø      | H  |
|--------|--------|----|
| D62302 | 33,7x2 | 35 |
| D62306 | 42,4x2 | 43 |
| D62307 | 48,3x2 | 50 |





| Code   | Ø      | Н  |
|--------|--------|----|
| D62322 | 33,7x2 | 25 |
| D62326 | 42,4x2 | 30 |
| D62327 | 48,3x2 | 35 |





| Code   | Ø      | Н  |
|--------|--------|----|
| D62332 | 33,7x2 | 25 |
| D62336 | 42,4x2 | 30 |
| D62337 | 48,3x2 | 35 |





| Code   | Ø      | Н  |
|--------|--------|----|
| D62342 | 33,7x2 | 25 |
| D62345 | 42,4x2 | 30 |
| D62347 | 48,3x2 | 35 |









| Code   | Ø      | Н  |
|--------|--------|----|
| D62386 | 42,4x2 | 30 |







| Code   | Ø        |
|--------|----------|
| D62611 | 33,7x2   |
| D62615 | 42,4x2   |
| D62616 | 42,4x2,6 |
| D62617 | 48,3x2   |
| D62618 | 48,3x2,6 |





| Code   | ØA       | ØB       |
|--------|----------|----------|
| D62601 | 33,7x2   | 33,7x2   |
| D62605 | 42,4x2   | 42,4x2   |
| D62606 | 42,4x2,6 | 42,4x2,6 |
| D62603 | 33,7x2   | 42,4x2   |
| D62604 | 42,4x2   | 48,3x2   |
| D62607 | 42,4x2,6 | 48,3x2   |





| Code   | ØA       | ØB       |
|--------|----------|----------|
| D62631 | 33,7x2   | 33,7x2   |
| D62632 | 33,7x2,6 | 33,7x2,6 |
| D62635 | 42,4x2   | 42,4x2   |
| D62636 | 42,4x2,6 | 42,4x2,6 |
| D62633 | 33,7x2   | 42,4x2   |
| D62634 | 33,7x2,6 | 42,4x2   |









| Code   | ØA