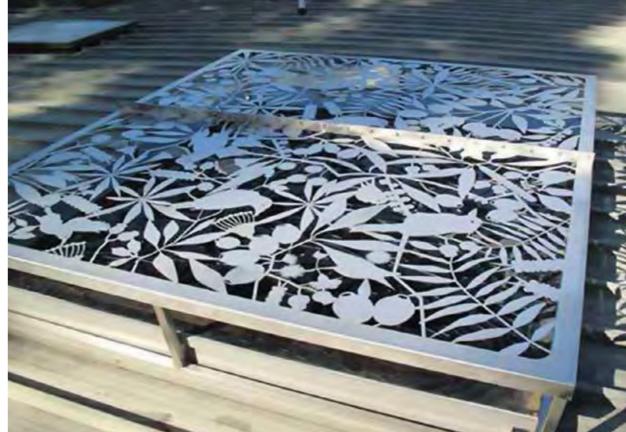

### **METAL DECORATIVE**

A/C GRILL

**Custom Stainless Steel Grating** 

Electric-polished, Stain polished, Acid clean passivation finish is standard.

All Channels and Grates are 304/3016 Stainless Steel

Bathroom and swimming pool project solution