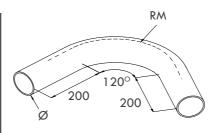

#### 120° 180°

| 200    | 200<br>Ø | ,    |
|--------|----------|------|
| INCHES | Ø        | RM   |
| 3/4"   | 26,9x2   | 54 m |

| Code   | INCHES | Ø        | RM    |
|--------|--------|----------|-------|
| D60012 | 3/4"   | 26,9x2   | 54 mm |
| D60112 | 1"     | 33,7x2,6 | 68 mm |
| D60212 | 1 1/4" | 42,4x2   | 88 mm |
| D60312 | 1 1/4" | 42,4x2,6 | 88 mm |
| D60412 | 1 1/2" | 48,3x2,6 | 85 mm |

| Code   | INCHE2 | Ø        | KM    |
|--------|--------|----------|-------|
| D60018 | 3/4"   | 26,9x2   | 54 mm |
| D60118 | 1"     | 33,7x2,6 | 68 mm |
| D60218 | 1 1/4" | 42,4x2   | 88 mm |
| D60318 | 1 1/4" | 42,4x2,6 | 88 mm |
| D60418 | 1 1/2" | 48,3x2,6 | 85 mm |