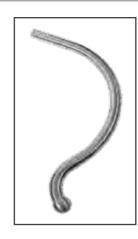

| 1 1/4" | 42,4x2,6 | 200 mm |



| Code   | INCHES | Ø        | RM     |
|--------|--------|----------|--------|
| D60319 | 1 1/4" | 42,4x2,6 | 90 mm  |
| D60329 | 1 1/4" | 42,4x2,6 | 100 mm |
| D60339 | 1 1/4" | 42,4x2,6 | 110 mm |
| D60349 | 1 1/4" | 42,4x2,6 | 120 mm |

# Curves 90° for Welding

| Code   | INCHES | Ø      | Н  |
|--------|--------|--------|----|
| D60010 | 3/4"   | 26,9x2 | 30 |
| D60020 |        | 30x2   | 44 |
| D60110 | 1"     | 33,7x2 | 38 |
| D60120 |        | 40x2   | 61 |
| D60210 | 1 1/4" | 42,4x2 | 48 |
| D60410 | 1 1/2" | 48,3x2 | 57 |
| D60510 | 2"     | 60,3x2 | 76 |









# **Handrail** Starting Parts







| Code   | Ø      |
|--------|--------|
| D60202 | 42,4x2 |
|        |        |

| Code   | Ø      |
|--------|--------|
| D60203 | 42,4x2 |









| Code   | Ø        |
|--------|----------|
| D60104 | 33,7x2,6 |
| D60204 | 42,4x2,6 |

| Code   | Ø        |
|--------|----------|
| D60101 | 33,7x2,6 |
| D60201 | 42,4x2,6 |



| Code   | Ø        |
|--------|----------|
| D60100 | 33,7x2,6 |
| D60200 | 42,4x2   |
| D60300 | 42,4x2,6 |







| Code   | Ø        | Н  |
|--------|----------|----|
| D62102 | 33,7x2   | 43 |
| D62105 | 42,4x2   | 43 |
| D62106 | 42,4x2,6 | 43 |
| D62107 | 48,3x2   | 43 |





| Ø        | Н  | Code   | Ø      | Н  |
|----------|----|--------|--------|----|
| 33,7x2   | 43 | D62122 | 33,7x2 | 24 |
| 42,4x2   | 43 | D62125 | 42,4x2 | 27 |
| 42,4x2,6 | 43 | D62127 | 48,3x2 | 35 |
| 40.22    | 12 |        |        |    |









| Code   | Ø      | Н  | H1 | D   |
|--------|--------|----|----|-----|
| D62