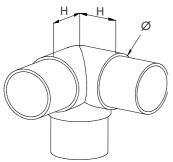

| Code   | Ø      | Н  | H1 | D   |
|--------|--------|----|----|-----|
| D62318 | 33,7x2 | 23 | 27 | 80  |
| D62320 | 42,4x2 | 27 | 33 | 100 |
| D62319 | 48,3x2 | 30 | 35 | 100 |

| Code   | Ø      | Н  |
|--------|--------|----|
| D62312 | 33,7x2 | 22 |
| D62316 | 42,4x2 | 27 |
| D62317 | 48,3x2 | 30 |