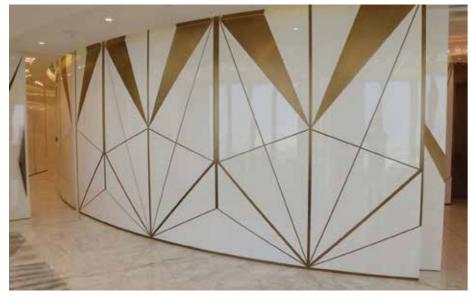

### **METAL DECORATIVE**

A/C GRILL

**Custom Stainless Steel Grating** 

Electric-polished, Stain polished, Acid clean passivation finish is standard.

All Channels and Grates are 304/3016 Stainless Steel

Bathroom and swimming pool project solution

Century woven developed an outstanding manufacturing process for wedge wire profile, which provides customers with creative and functional solution for their projects.

- 100% flat surface
- Touching without crimped
- Kinds of surface treatment
  - . Electric- polished
  - . Stain polished (Brushed)
  - . Acid clean passivation
  - . Mirror polished
  - . Drawing the oil mill (NO. 4 finish)