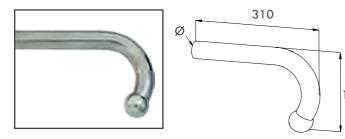

Handrail Tubes & Profiles Tubes & Profiles

## **Tubes Brushed or Polished**

| Code      | Inches | Size           |
|-----------|--------|----------------|
| D20724    |        | Ø12x1,5x3000   |
| D20725    |        | Ø12x1,5x6000   |
| D20726    |        | Ø14x1,5x3000   |
| D20727    |        | Ø14x1,5x6000   |
| D20728    |        | Ø16x1,5x3000   |
| D20729    |        | Ø16x1,5x6000   |
| D20732    |        | Ø20x2,0x3000   |
| D20733    |        | Ø20x2,0x6000   |
| D20734    | 1/2"   | Ø21,3x2,0x3000 |
| D20735    | 1/2"   | Ø21,3x2,0x6000 |
| D20736    |        | Ø25x2,0x3000   |
| D20737    |        | Ø25x2,0x6000   |
| D20738    | 3/4"   | Ø26,9x2,0x3000 |
| D20739    | 3/4"   | Ø26,9x2,0x6000 |
| D20760    |        | Ø30x2,0x3000   |
| D20761    |        | Ø30x2,0x6000   |
| D20770    | 1"     | Ø33,7x2,0x3000 |
| D20771    | 1"     | Ø33,7x2,0x6000 |
| D20775    | 1"     | Ø33,7x2,6x3000 |
| D20776    | 1"     | Ø33,7x2,6x6000 |
| D20748    |        | Ø40x2,0x3000   |
| D20749    |        | Ø40x2,0x6000   |
| D20750    | 1 1/4" | Ø42,4x2,0x3000 |
| D20751    | 1 1/4" | Ø42,4x2,0x6000 |
| D20751-HF | 1 1/4" | Ø42,4x2,0x6000 |
| D20755    | 1 1/4" | Ø42,4x2,6x3000 |
| D20756    | 1 1/4" | Ø42,4x2,6x6000 |
| D20757    | 1 1/2" | Ø48,3x2,0x3000 |
| D20758    | 1 1/2" | Ø48,3x2,0x6000 |
| D20745    | 1 1/2" | Ø48,3x2,6x3000 |
| D20746    | 1 1/2" | Ø48,3x2,6x6000 |
| D20778    | 2"     | Ø60,3x2,5x3000 |
| D20779    | 2"     | Ø60,3x2,5x6000 |
| D20780    | 2"     | Ø60,3x2,0x3000 |
| D20781    | 2"     | Ø60,3x2,0x6000 |