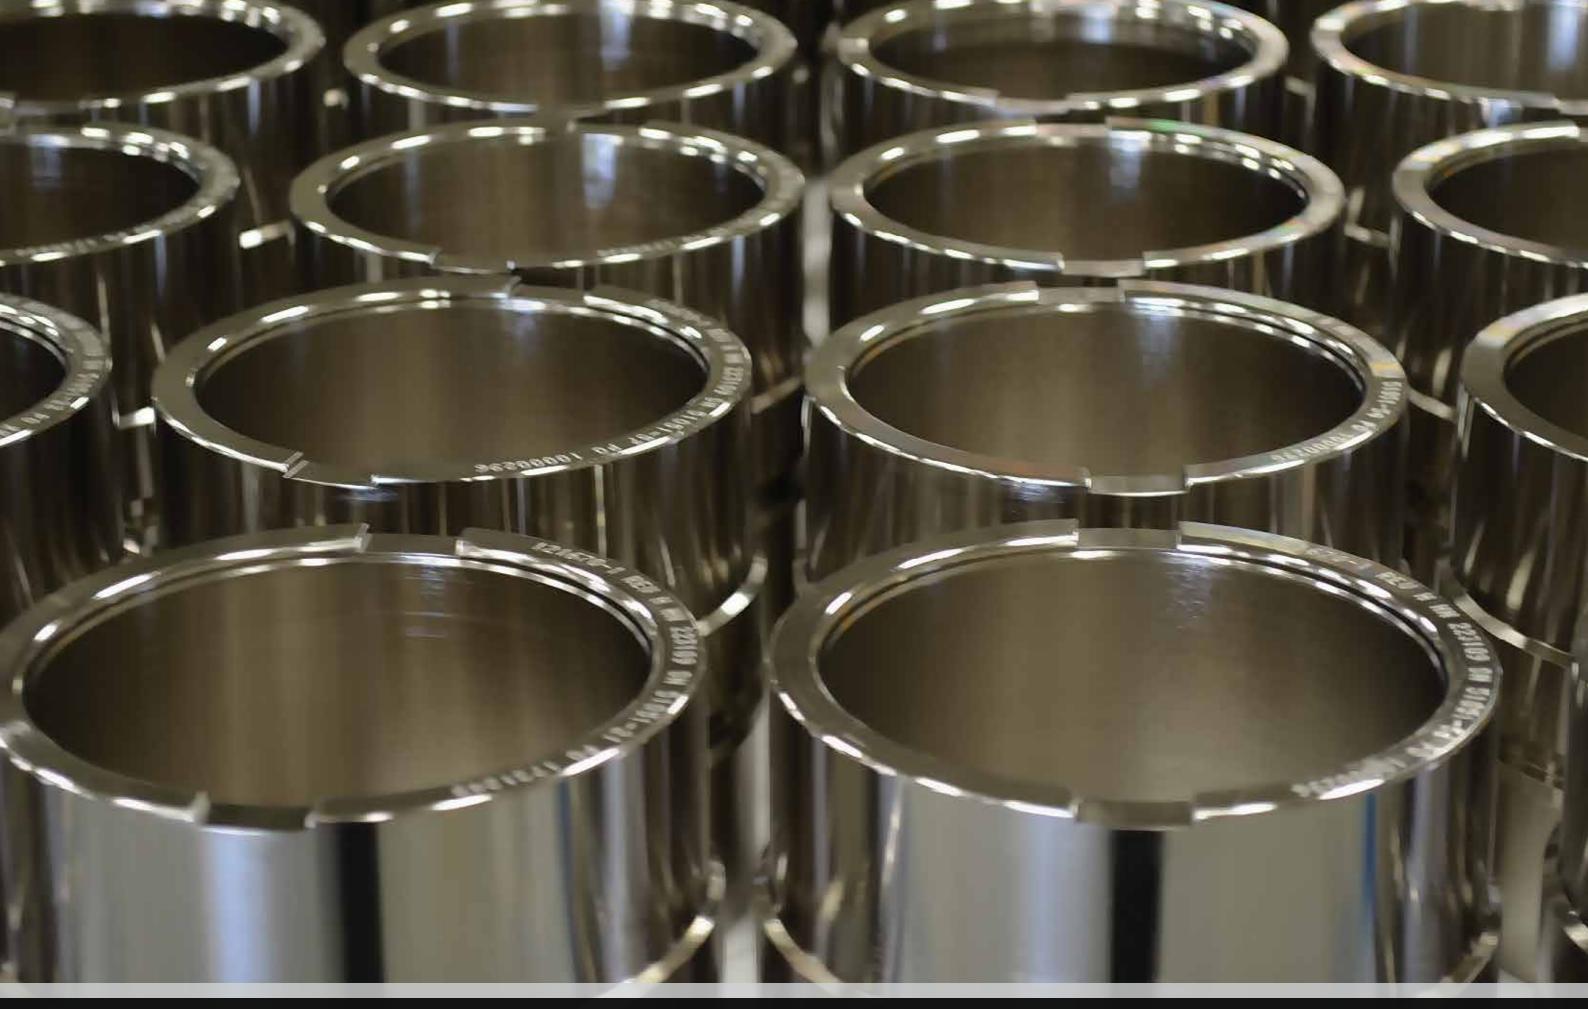

| 136-143 |



**Custom Made Products** 









# STAINLESS STEEL CANOPY















### SS304, SS3016: BRUSH & MIRROR FINISH

## **DIVIDING STRIP**









Metal Cladding





















Laser Cutting





**Metal Decoration** 





**Gates & Fences** 















Metal Plating & Finishing

## Metal Plating



















### **METAL DECORATIVE**

A/C GRILL







**Custom Stainless Steel Grating** 



Electric-polished, Stain polished, Acid clean passivation finish is standard.



All Channels and Grates are 304/3016 Stainless Steel





Bathroom and swimming pool project solution



Century woven developed an outstanding manufacturing process for wedge wire profile, which provides customers with creative and functional solution for their projects.

- 100% flat surface
- Touching without crimped
- Kinds of surface treatment
  - . Electric- polished
  - . Stain polished (Brushed)
  - . Acid clean passivation
  - . Mirror polished
  - . Drawing the oil mill (NO. 4 finish)







# Steel Bollards





Bicycle Racks

## Bicycle Racks









Sta