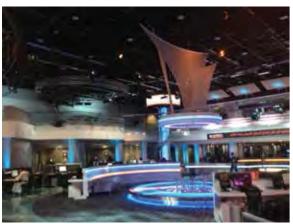

signs and additional mounting plate on the back

#### Function:

- Display of the symbol
- for Studs mounting onto walls or doors to be fixed at panel back or using double side glue tabe

#### Material:

- Plate made of stainless steel ,Mirror,satin ,,150 x 150 mm, 0.8-1.5 mm thick
- symbol is printed on or Acid Etched
- Substructure made of stainless steel or any required metal.

#### brushed:

- Paint: Animal Matt Paint. ( Black , Blue, ...)
- signage plate size: 100x100mm, up to any spacify Size.
- Signage Plate corner edge to be 90 degree or round with R2 to 10mm.



#### Dimensions in mm



Product is eliminated from 31.12.2012

#### Surface

Metallic selected finish

mirror, brush, other...

Alternative surface/colour

selected for color chart







Projects

# **DUBAI TV**PROJECT







## **APM STATION DUBAI AIRPORT C3**

**PROJECT** 







## **DUBAI AIRPORT LAST STAGE**

**PROJECT** 





## **DUBAI AIRPORT SS LATTICE**

**PROJECT** 



## **DUBAI FESTIVAL FOUR SEASON CLUB**

**PROJECT** 



## **DUBAI MARINA MALL**

FLOOR RISES PROJECT





# **SHARJAH EXPO EXHIBITION**









## **DUBAI METRO PROJECT**

**PROJECT** 





STAINLESS SLIGING DOORS FOR PRIVATE VILLA IN ABU DHABI PROJECT





# Certificate of Registration

This is to certify that compliance of Environmental Management System of

## DELTA METALLIC CONST. FACTORY LLC

P. O. Box No: 23632, Sharjah, U.A.E.

Has been assessed and found to conform the requirements of

ISO 14001 : 2004

for the scope of activities:

## Steel Construction, Fabrication, Installation of Architectural Metals and **Glass Fit