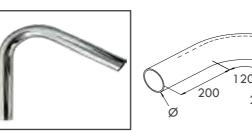

#### 30° 45°

| Code   | INCHES | Ø        | RM    |
|--------|--------|----------|-------|
| D60030 | 3/4"   | 26,9x2   | 54 mm |
| D60130 | 1"     | 33,7x2,6 | 68 mm |
| D60230 | 1 1/4" | 42,4x2   | 88 mm |
| D60330 | 1 1/4" | 42,4x2,6 | 88 mm |
| D60430 | 1 1/2" | 48,3x2,6 | 85 mm |

| Code   | INCHES | Ø        | RM    |
|--------|--------|----------|-------|
| D60045 | 3/4"   | 26,9x2   | 54 mm |
| D60145 | 1"     | 33,7x2,6 | 68 mm |
| D60245 | 1 1/4" | 42,4x2   | 88 mm |
| D60345 | 1 1/4" | 42,4x2,6 | 88 mm |
| D60445 | 1 1/2" | 48,3x2,6 | 85 mm |

#### 60° 90°

| Code   | INCHES | Ø        | RM    |
|--------|--------|----------|-------|
| D60060 | 3/4"   | 26,9x2   | 54 mm |
| D60160 | 1"     | 33,7x2,6 | 68 mm |
| D60260 | 1 1/4" | 42,4x2   | 88 mm |
| D60360 | 1 1/4" | 42,4x2,6 | 88 mm |
| D60460 | 1 1/2" | 48,3x2,6 | 85 mm |

| Code   | INCHES | Ø        | RM    |
|--------|--------|----------|-------|
| D60090 | 3/4"   | 26,9x2   | 54 mm |
| D60190 | 1"     | 33,7x2,6 | 68 mm |
| D60290 | 1 1/4" | 42,4x2   | 88 mm |
| D60390 | 1 1/4" | 42,4x2,6 | 88 mm |
| D60490 | 1 1/2" | 48,3x2,6 | 85 mm |