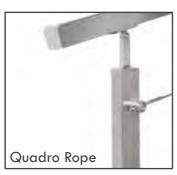

# **Baluster Posts**

Delta Metallic presents a full range of uprights for stairs and railings, balusters with glass, ropes or fills in circles or full pipe.

They are prepared for the attack to the floor or to the side connection.

They can also be suitable according to your requests, drilled and tapped or even already fitted with all the accessories for installation.