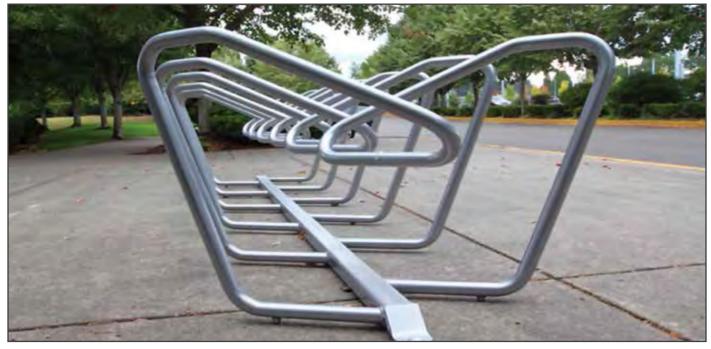

# Steel Bollards

Bicycle Racks

## Bicycle Racks

Stainless Steel & Metal Cat Ladder

Steel Stucture