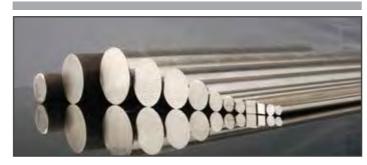

## Round Material Brushed or Polished

| Code   | Size     |
|--------|----------|
| D20648 | Ø8x3000  |
| D20649 | Ø8x6000  |
| D20650 | Ø10x3000 |
| D20651 | Ø10x6000 |
| D20652 | Ø12x3000 |
| D20653 | Ø12x6000 |
| D20654 | Ø14x3000 |
| D20655 | Ø14x6000 |
| D20656 | Ø16x3000 |