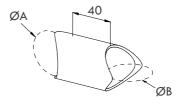

| Code   | ØA       | ØB       |
|--------|----------|----------|
| D62601 | 33,7x2   | 33,7x2   |
| D62605 | 42,4x2   | 42,4x2   |
| D62606 | 42,4x2,6 | 42,4x2,6 |
| D62603 | 33,7x2   | 42,4x2   |
| D62604 | 42,4x2   | 48,3x2   |
| D62607 | 42,4x2,6 | 48,3x2   |

| Code   | ØA       | ØB       |
|--------|----------|----------|
| D62631 | 33,7x2   | 33,7x2   |
| D62632 | 33,7x2,6 | 33,7x2,6 |
| D62635 | 42,4x2   | 42,4x2   |
| D62636 | 42,4x2,6 | 42,4x2,6 |
| D62633 | 33,7x2   | 42,4x2   |
| D62634 | 33,7x2,6 | 42,4x2   |

| Code   | ØA   | ØB   |
|--------|------|------|
| D62622 | 33,7 | 33,7 |
| D62623 | 33,7 | 42,4 |
| D62626 | 42,4 | 42,4 |
| D62627 | 42,4 | 48,3 |
| D62628 | 48,3 | 48,3 |

| Code   | ØA   | ØB   |
|--------|------|------|
| D62642 | 33,7 | 33,7 |
| D62643 | 33,7 | 42,4 |
| D62646 | 42,4 | 42,4 |
| D62647 | 42,4 | 48,3 |
| D62648 | 48,3 | 48,3 |

| Code   | ØA   | ØB   |
|--------|------|------|
| D62652 | 33,7 | 33,7 |
| D62653 | 33,7 | 42,4 |
| D62656 | 42,4 | 42,4 |

| Code   | Ø    |
|--------|------|
| D62662 | 33,7 |
| D62666 | 42,4 |

DELTA METALLIC
CONSTRUCTION FACTORY U.L.C.
A PARAMETER LEAGURE
CONTRUCTION FACTORY U.L.C.
A PARAMETER LEAGURE
CONTRUCTION FACTORY U.L.C.