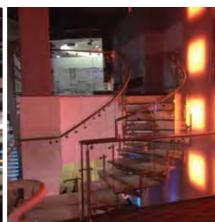

gns and additional mounting plate on the back

#### Function:

- Display of the symbol
- for Studs mounting onto walls or doors to be fixed at panel back or using double side glue tabe

#### Material:

- Plate made of stainless steel ,Mirror,satin ,,150 x 150 mm, 0.8-1.5 mm thick
- symbol is printed on or Acid Etched
- Substructure made of stainless steel or any required metal.

#### brushed:

- Paint: Animal Matt Paint. ( Black , Blue, ...)
- signage plate size: 100x100mm, up to any spacify Size.
- Signage Plate corner edge to be 90 degree or round with R2 to 10mm.



#### Dimensions in mm



Product is eliminated from 31.12.2012

#### Surface

Metallic selected finish

mirror, brush, other...

Alternative surface/colour

selected for color chart







Projects

# **DUBAI TV**PROJECT







## **APM STATION DUBAI AIRPORT C3**

**PROJECT** 







## **DUBAI AIRPORT LAST STAGE**

**PROJECT** 





## **DUBAI AIRPORT SS LATTICE**

**PROJECT** 



## **DUBAI FESTIVAL FOUR SEASON CLUB**

**PROJECT** 



## **DUBAI MARINA MALL**

FLOOR RISES PROJECT





# **SHARJAH EXPO EXHIBITION**









## **DUBAI METRO PROJECT**

**PROJECT** 





STAINLESS SLIGING DOORS FOR PRIVATE VILLA IN ABU DHABI PROJECT





# Certificate of Registration

This is to certify that compliance of Environmental Management System of

## DELTA METALLIC CONST. FACTORY LLC

P. O. Box No: 23632, Sharjah, U.A.E.

Has been assessed and found to conform the requirements of

ISO 14001 : 2004

for the scope of activities:

## Steel Construction, Fabrication, Installation of Architectural Metals and **Glass Fit O