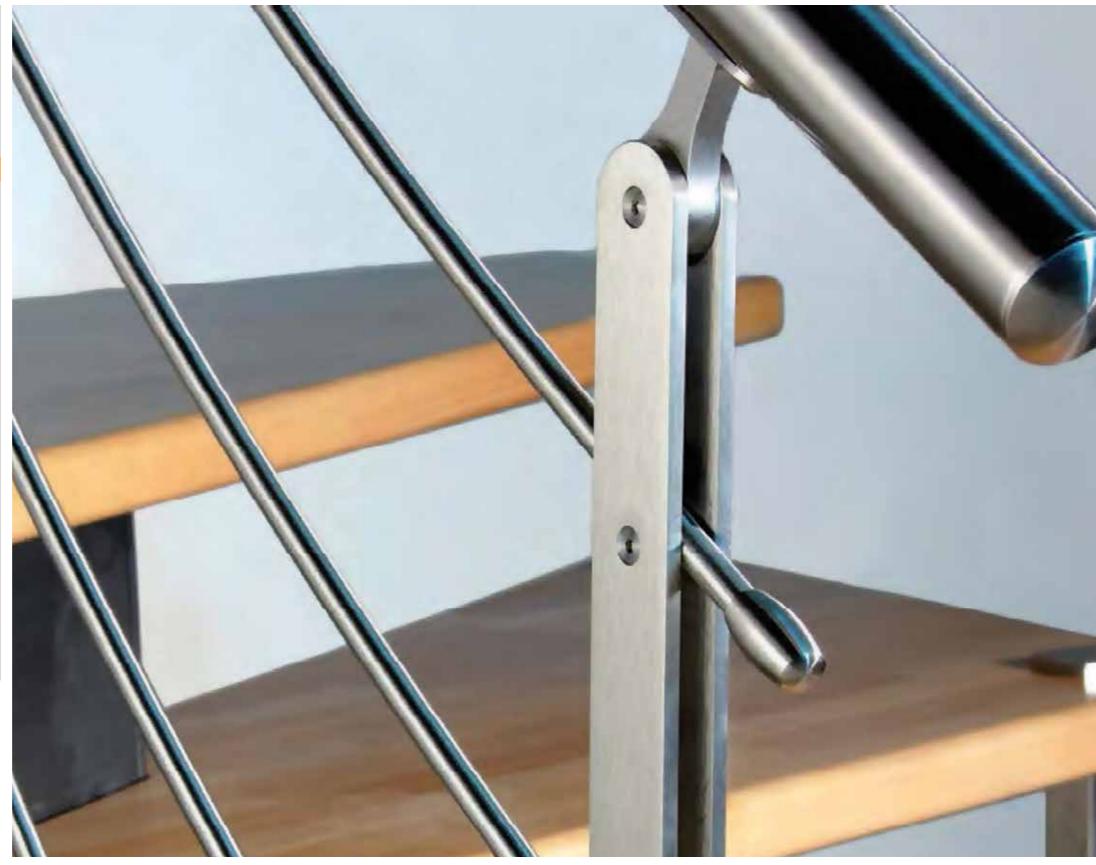

# **Baluster Posts**

Delta Metallic presents a full range of uprights for stairs and railings, balusters with glass, ropes or fills in circles or full pipe.

They are prepared for the attack to the floor or to the side connection.

They can also be suitable according to your requests, drilled and tapped or even already fitted with all the accessories for installation.

# **Polished Surfaces**

For our standard products in stainless steel A2 (AISI 304) and A4 (AISI 316),

we provide a grain grinding Finish. At the customer or due to special outer-union events such as Swimming Pool Equipments or in the sea, we also manufacture these products in stainless steel A4 (AISI 316)