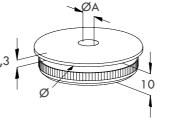

| Code   | Ø        |  |
|--------|----------|--|
| D61220 | 26,9x2   |  |
| D61221 | 33,7x2   |  |
| D61225 | 42,4x2   |  |
| D61227 | 48,3x2   |  |
| D61229 | 60,3×2,5 |  |

| Code   | Ø      | ØA |  |
|--------|--------|----|--|
| D61231 | 33,7x2 | 10 |  |
| D61235 | 42,4x2 | 10 |  |
| D61237 | 48,3x2 | 10 |  |
| D61232 | 33,7x2 | 12 |  |
| D61236 | 42,4x2 | 12 |  |
| D61238 | 48.3x2 | 12 |  |