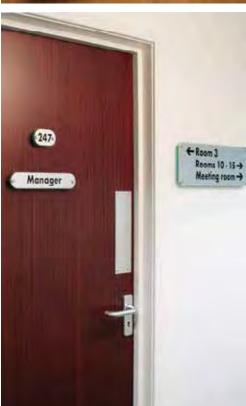

Twin Rope

Twin

Twin Plus Rope

Twin Plus

Signage is all too often overlooked but critical to the success of any project.

From foor plans Delta Metallic can specify a requirement taking into consideration the needs of those who are unfamiliar with a facility and its surroundings.

Delta Metallic have, with INTERSIGN compiled suitable ranges to assist in the wayfnding methodology of any building when used by those for the first time.

Access for All should almost certainly start with signage.

Each of our companies works closely with architects, specifers and contractors offering a full specifcation, scheduling, estimating, contracts management and delivery service.