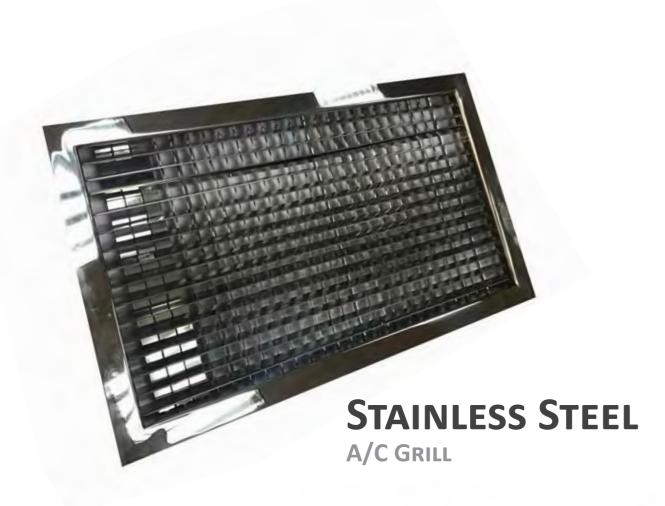

### **METAL DECORATIVE**

A/C GRILL

**Custom Stainless Steel Grating** 

Electric-polished, Stain polished, Acid clean passivation finish is standard.

All Channels and Grates are 304/3016 Stainless Steel

Bathroom and swimming pool project solution