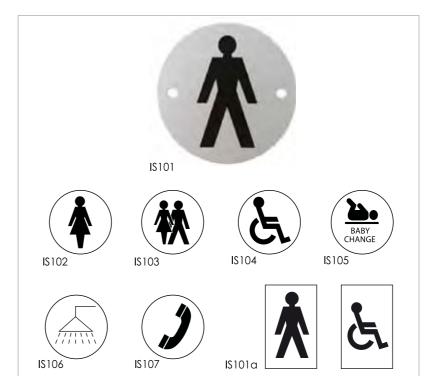

**INTERSIGN** can offer a wide range of sign solutions ,set out below is an example of common types.

For more information on a bespoke sign package please contact us.

Pictogram76 mm dia drilled and countersunk or self adhesive fixed.

IS 101 Male.

**IS 102** Female.

IS 103 Unisex.

IS 104 Accessible.

IS 105 Baby change.

**IS 106** Shower.

IS 107 Telephone.

IS 101a Pictograms also

IS108 available 150 x 100 mm.