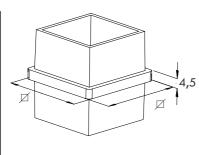

,7 | 45 | 30 |
| D61106 | 42,4 | 55 | 35 |
| D61108 | 48,3 | 66 | 35 |









| Code   | D       | Н |
|--------|---------|---|
| D61430 | 12x12x2 | 3 |
| D61431 | 20x20x2 | 5 |
| D61432 | 25x25x2 | 5 |
| D61433 | 30x30x2 | 5 |
| D61434 | 40x40x2 | 5 |
| D61435 | 50x50x2 | 5 |
| D61436 | 60x60x2 | 5 |

| Code   | AxBxS   | Н |
|--------|---------|---|
| D61442 | 30x20x2 | 5 |
| D61443 | 40x20x2 | 5 |
| D61444 | 40x30x2 | 5 |
| D61445 | 50x30x2 | 5 |
| D61446 | 60x40x2 | 5 |









| Code      | Ø         | Ø   | В   |
|-----------|-----------|-----|-----|
| 62672-V4A | 30x30x2,0 | 6,1 | 70  |
| 62673-V4A | 40x40x2,0 | 6,1 | 80  |
| 62674-V4A | 50x50x2,0 | 8,8 | 95  |
| 62675-V4A | 60x60x2,0 | 8,8 | 105 |

| Code      | Ø         |
|-----------|-----------|
| 62676-V4A | 40x40x2,0 |





| Code   | Ø         |
|--------|-----------|
| D62671 | 40x40x2,0 |





| Code   | Ø         |
|--------|-----------|
| D62678 | 20x20x2,0 |
| D62679 | 25x25x2,0 |
| D62680 | 30x30x2,0 |
| D62681 | 40x40x2,0 |





| Code      |           |
|-----------|-----------|
| 62682-V4A | 40x40x2,0 |









| Code   | Ø         |
|--------|-----------|
| D62684 | 20x20x2,0 |
| D62685 | 25x25x2,0 |
| D62686 | 30x30x2,0 |
| D62687 | 40x40x2,0 |





| Code   | Ø         |
|--------|-----------|
| D62690 | 20x20x2,0 |
| D62691 | 25x25x2,0 |
| D62692 | 30x30x2,0 |
| D62693 | 40x40x2,0 |



| Code      |           |
|-----------|-----------|
| 62695-V4A | 40x40x2,0 |





| Code      |           |
|-----------|-----------|
| 62696-V4A | 40x40x2,0 |

# Handrail













| Code  | Ø         |
|-