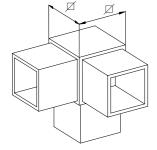

| Code   | AxBxS   | Н |
|--------|---------|---|
| D61442 | 30x20x2 | 5 |
| D61443 | 40x20x2 | 5 |
| D61444 | 40x30x2 | 5 |
| D61445 | 50x30x2 | 5 |
| D61446 | 60x40x2 | 5 |









| Code      | Ø         | Ø   | В   |
|-----------|-----------|-----|-----|
| 62672-V4A | 30x30x2,0 | 6,1 | 70  |
| 62673-V4A | 40x40x2,0 | 6,1 | 80  |
| 62674-V4A | 50x50x2,0 | 8,8 | 95  |
| 62675-V4A | 60x60x2,0 | 8,8 | 105 |

| Code      | Ø         |
|-----------|-----------|
| 62676-V4A | 40x40x2,0 |





| Code   | Ø         |
|--------|-----------|
| D62671 | 40x40x2,0 |





| Code   | Ø         |
|--------|-----------|
| D62678 | 20x20x2,0 |
| D62679 | 25x25x2,0 |
| D62680 | 30x30x2,0 |
| D62681 | 40x40x2,0 |





| Code      |           |
|-----------|-----------|
| 62682-V4A | 40x40x2,0 |









| Code   | Ø         |
|--------|-----------|
| D62684 | 20x20x2,0 |
| D62685 | 25x25x2,0 |
| D62686 | 30x30x2,0 |
| D62687 | 40x40x2,0 |





| Code   | Ø         |
|--------|-----------|
| D62690 | 20x20x2,0 |
| D62691 | 25x25x2,0 |
| D62692 | 30x30x2,0 |
| D62693 | 40x40x2,0 |



| Code      |           |
|-----------|-----------|
| 62695-V4A | 40x40x2,0 |





| Code      |           |
|-----------|-----------|
| 62696-V4A | 40x40x2,0 |

# Handrail













| Code  | Ø         |
|-------|-----------|
| 65294 | 100x100x6 |









| Code  | ØA | D   | В  |
|-------|----|-----|----|
| 65280 | 9  | 80  | 55 |
| 65290 | 11 | 100 | 70 |
| 65292 | 11 | 120 | 90 |



| ART.  | Ø        | ØD  | В  |
|-------|----------|-----|----|
| 62501 | 33,7x2   | 80  | 9  |
| 62502 | 33,7x2,6 | 80