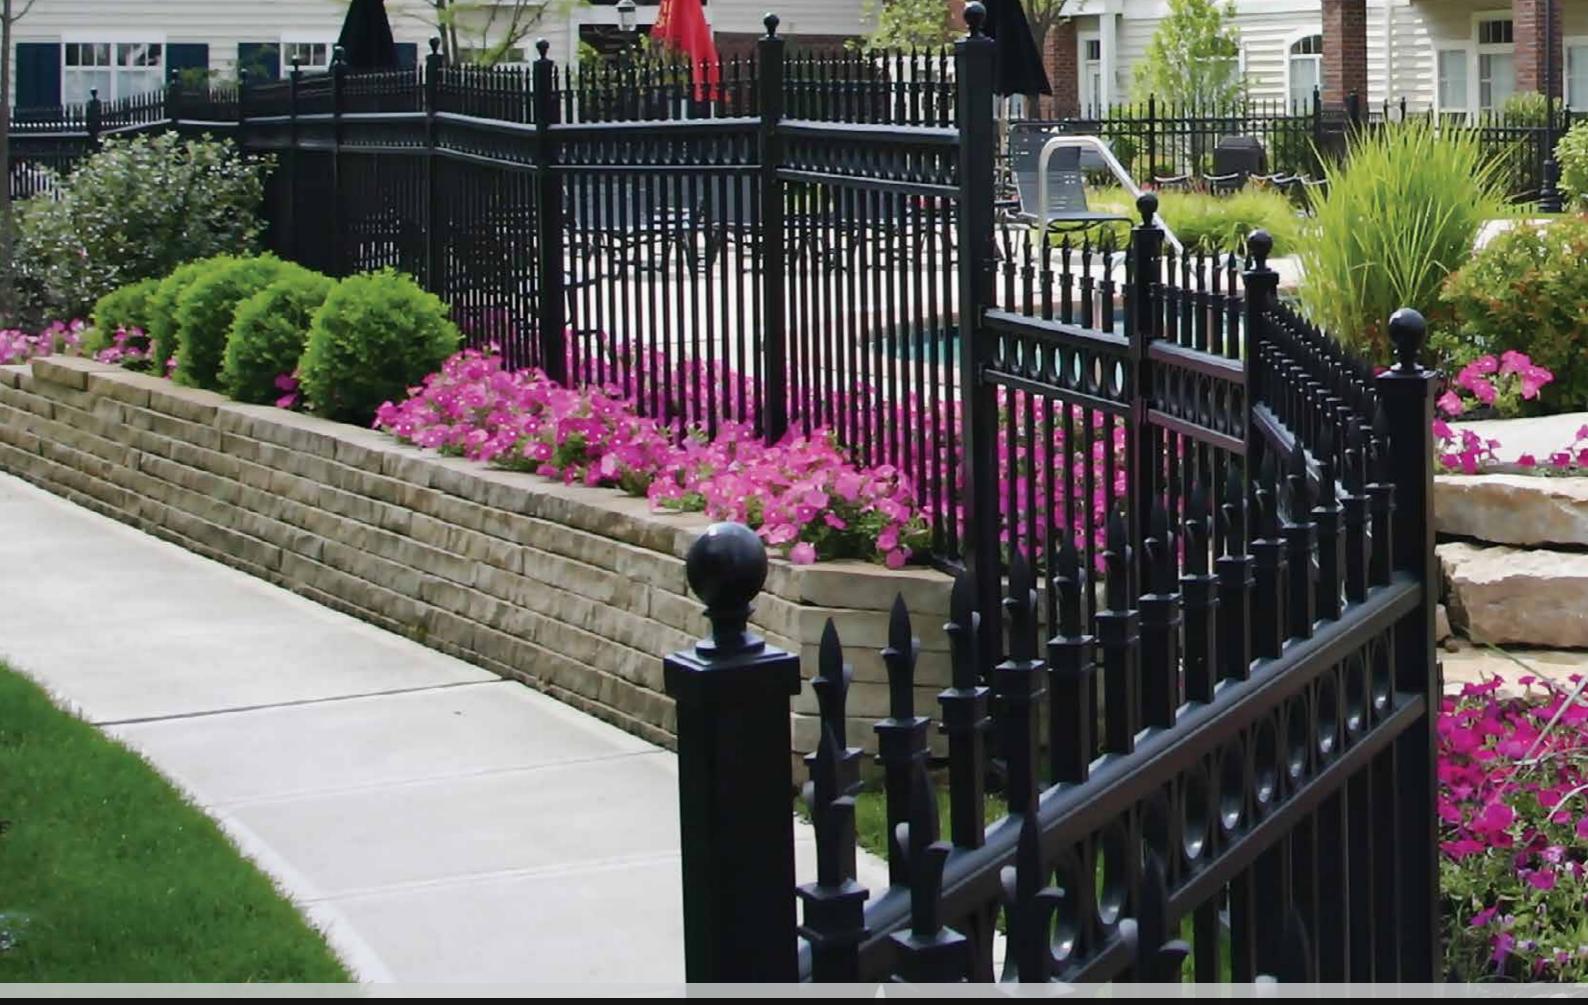

| 136-143 |



**Custom Made Products** 









# STAINLESS STEEL CANOPY















### SS304, SS3016: BRUSH & MIRROR FINISH

## **DIVIDING STRIP**









Metal Cladding





















Laser Cutting





**Metal Decoration** 





**Gates & Fences** 















Metal Plating & Finishing

## Metal Plating



















### **METAL DECORATIVE**

A/C GRILL







**Custom Stainless Steel Grating** 



Electric-polished, Stain polished, Acid clean passivation finish is standard.



All Channels and Grates are 304/3016 Stainless Steel





Bathroom and swimming pool project solution



Century woven developed an outstanding manufacturing process for wedge wire profile, which provides customers with creative and functional solution for their projects.

- 100% flat surface
- Touching without crimped
- Kinds of surface treatment
  - . Electric- polished
  - . Stain polished (Brushed)
  - . Acid clean passivation
  - . Mirror polished
  - . Drawing the oil mill (NO. 4 finish)







# Steel Bollards





Bicycle R