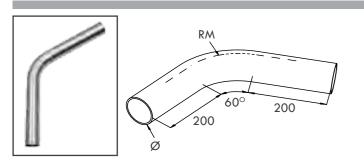

#### 60° 90°

| Code   | INCHES | Ø        | RM    |
|--------|--------|----------|-------|
| D60060 | 3/4"   | 26,9x2   | 54 mm |
| D60160 | 1"     | 33,7x2,6 | 68 mm |
| D60260 | 1 1/4" | 42,4x2   | 88 mm |
| D60360 | 1 1/4" | 42,4x2,6 | 88 mm |
| D60460 | 1 1/2" | 48,3x2,6 | 85 mm |

| Code   | INCHES | Ø        | RM    |
|--------|--------|----------|-------|
| D60090 | 3/4"   | 26,9x2   | 54 mm |
| D60190 | 1"     | 33,7x2,6 | 68 mm |
| D60290 | 1 1/4" | 42,4x2   | 88 mm |
| D60390 | 1 1/4" | 42,4x2,6 | 88 mm |
| D60490 | 1 1/2" | 48,3x2,6 | 85 mm |