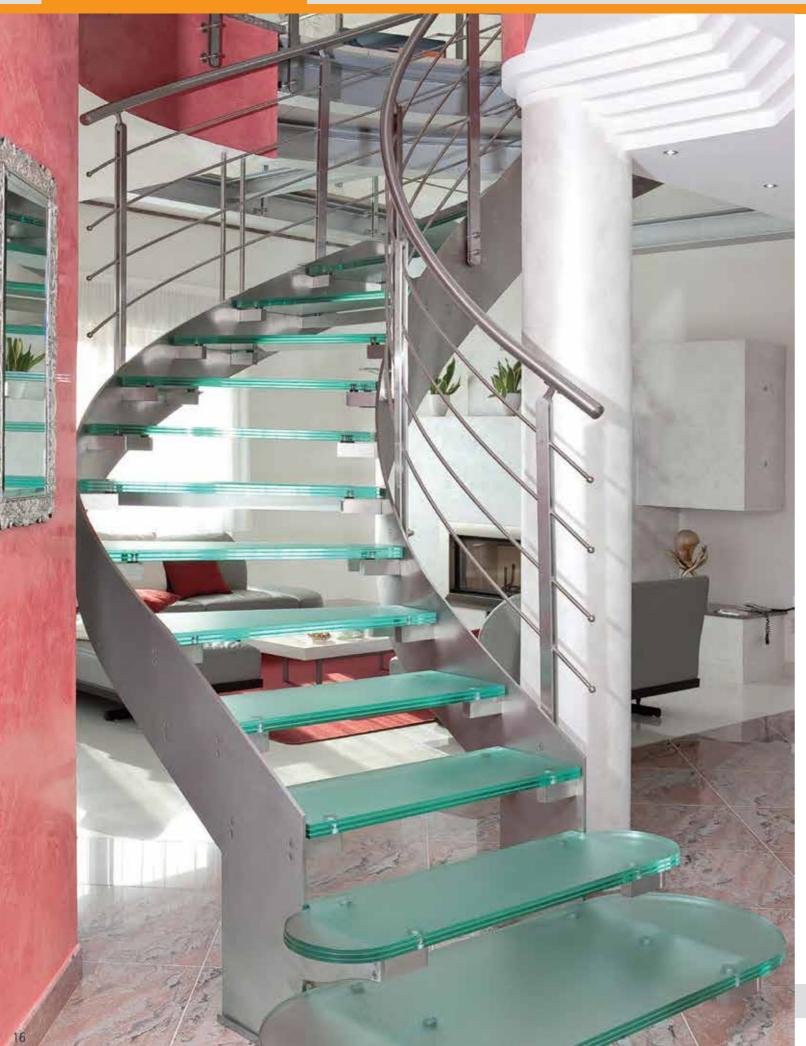

- 450 x 100 mm
- Black silk screened symbol
- Drilled and countersunk
- Fixing screws included
- Aluminium or stainless steel

| Finish                      | Cat. No.   |
|-----------------------------|------------|
| Polished anodised aluminium | 987.18.679 |
| Satin stainless steel       | 987.18.670 |
| Polished stainless steel    | 987.18.671 |