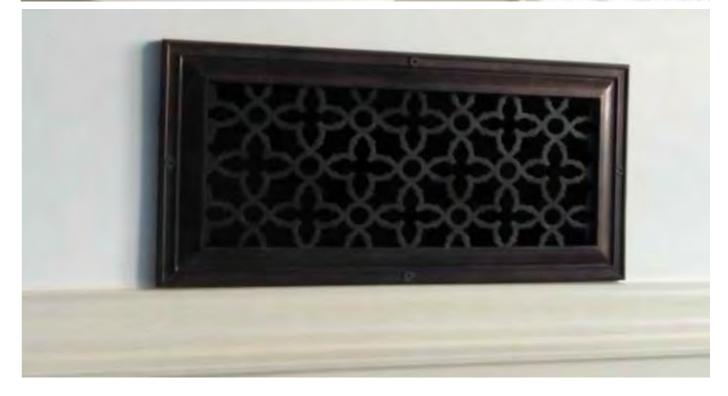

### **METAL DECORATIVE**

A/C GRILL

**Custom Stainless Steel Grating** 

Electric-polished, Stain polished, Acid clean passivation finish is standard.

All Channels and Grates are 304/3016 Stainless Steel

Bathroom and swimming pool project solution