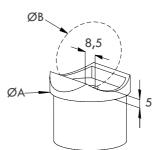

|--|--|

| Code   | Ø      |
|--------|--------|
| D61261 | 33,7x2 |
| D61265 | 42,4x2 |
| D61267 | 48,3x2 |
|        |        |

| Code   | Ø        | Н  | h  | ØD | ØB   |
|--------|----------|----|----|----|------|
| D61071 | 33,7x2   | 57 | 15 | 40 | 49,5 |
| D61072 | 33,7x2,6 | 57 | 15 | 40 | 49,5 |
| D61075 | 42,4x2   | 62 | 15 | 45 | 59,5 |
| D61076 | 42,4x2,6 | 62 | 15 | 45 | 59,5 |
| D61077 | 48,3x2   | 67 | 15 | 50 | 59,5 |
| D61078 | 48,3x2,6 | 67 | 15 | 50 | 59,5 |