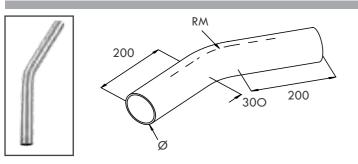

#### 30° 45°

| Code   | INCHES | Ø        | RM    |
|--------|--------|----------|-------|
| D60030 | 3/4"   | 26,9x2   | 54 mm |
| D60130 | 1"     | 33,7x2,6 | 68 mm |
| D60230 | 1 1/4" | 42,4x2   | 88 mm |
| D60330 | 1 1/4" | 42,4x2,6 | 88 mm |
| D60430 | 1 1/2" | 48,3x2,6 | 85 mm |

| Code   | INCHES | Ø        | RM    |
|--------|--------|----------|-------|
| D60045 | 3/4"   | 26,9x2   | 54 mm |
| D60145 | 1"     | 33,7x2,6 | 68 mm |
| D60245 | 1 1/4" | 42,4x2   | 88 mm |
| D60345 | 1 1/4" | 42,4x2,6 | 88 mm |
| D60445 | 1 1/2" | 48,3x2,6 | 85 mm |