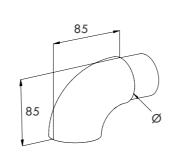

#### 30° 45°

| Code   | INCHES | Ø        | RM    |
|--------|--------|----------|-------|
| D60030 | 3/4"   | 26,9x2   | 54 mm |
| D60130 | 1"     | 33,7x2,6 | 68 mm |
| D60230 | 1 1/4" | 42,4x2   | 88 mm |
| D60330 | 1 1/4" | 42,4x2,6 | 88 mm |
| D60430 | 1 1/2" | 48,3x2,6 | 85 mm |

| Code   | INCHES | Ø        | RM    |
|--------|--------|----------|-------|
| D60045 | 3/4"   | 26,9x2   | 54 mm |
| D60145 | 1"     | 33,7x2,6 | 68 mm |
| D60245 | 1 1/4" | 42,4x2   | 88 mm |
| D60345 | 1 1/4" | 42,4x2,6 | 88 mm |
| D60445 | 1 1/2" | 48,3x2,6 | 85 mm |

#### 60° 90°

| Code   | INCHES | Ø        | RM    |
|--------|--------|----------|-------|
| D60060 | 3/4"   | 26,9x2   | 54 mm |
| D60160 | 1"     | 33,7x2,6 | 68 mm |
| D60260 | 1 1/4" | 42,4x2   | 88 mm |
| D60360 | 1 1/4" | 42,4x2,6 | 88 mm |
| D60460 | 1 1/2" | 48,3x2,6 | 85 mm |

| Code   | INCHES | Ø        | RM    |
|--------|--------|----------|-------|
| D60090 | 3/4"   | 26,9x2   | 54 mm |
| D60190 | 1"     | 33,7x2,6 | 68 mm |
| D60290 | 1 1/4" | 42,4x2   | 88 mm |
| D60390 | 1 1/4" | 42,4x2,6 | 88 mm |
| D60490 | 1 1/2" | 48,3x2,6 | 85 mm |

#### 120° 180°

| 200    | 200<br>Ø | ,    |
|--------|----------|------|
| INCHES | Ø        | RM   |
| 3/4"   | 26,9x2   | 54 m |

| Code   | INCHES | Ø        | RM    |
|--------|--------|----------|-------|
| D60012 | 3/4"   | 26,9x2   | 54 mm |
| D60112 | 1"     | 33,7x2,6 | 68 mm |
| D60212 | 1 1/4" | 42,4x2   | 88 mm |
| D60312 | 1 1/4" | 42,4x2,6 | 88 mm |
| D60412 | 1 1/2" | 48,3x2,6 | 85 mm |

| Code   | INCHE2 | Ø        | KM    |
|--------|--------|----------|-------|
| D60018 | 3/4"   | 26,9x2   | 54 mm |
| D60118 | 1"     | 33,7x2,6 | 68 mm |
| D60218 | 1 1/4" | 42,4x2   | 88 mm |
| D60318 | 1 1/4" | 42,4x2,6 | 88 mm |
| D60418 | 1 1/2" | 48,3x2,6 | 85 mm |