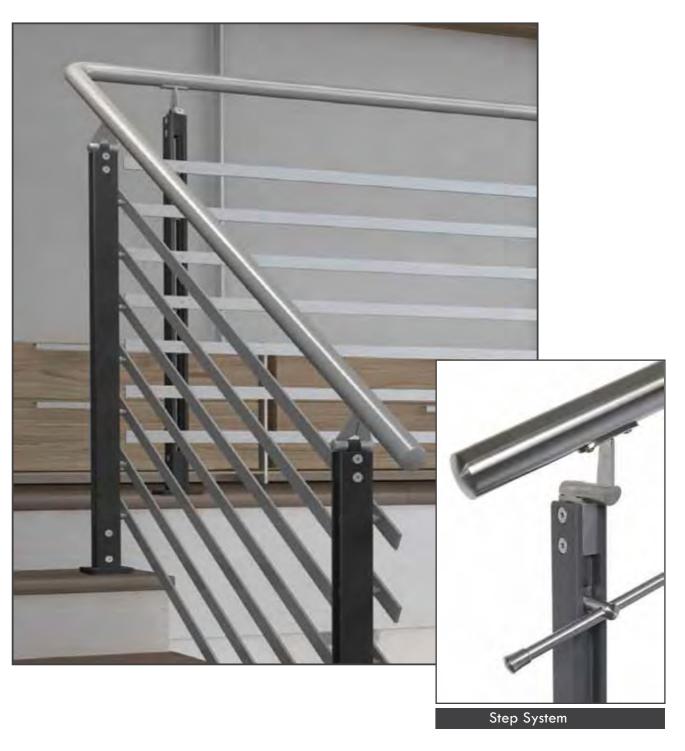

# **Baluster Posts**

Delta Metallic presents a full range of uprights for stairs and railings, balusters with glass, ropes or fills in circles or full pipe.

They are prepared for the attack to the floor or to the side connection.

We turn to you with sheet metal parts up to 3000mm in length and up to 10mm thickness.

Handrail Stainless Steel Stainless Steel

# **Polished Surfaces**

For our standard products in stainless steel A2 (AISI 304) and A4 (AISI 316),

we provide a grain grinding Finish. At the customer or due to special outer-union events such as Swimming Pool Equipments or in the sea, we also manufacture these products in stainless steel A4 (AISI 316)

**Handrail** Stainless Steel Stainless Steel

**Handrail** Stainless Steel Stainless Steel