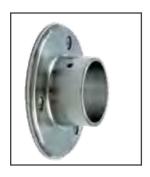

| Code   | Ø    | D  | Н  |
|--------|------|----|----|
| D61102 | 33,7 | 45 | 30 |
| D61106 | 42,4 | 55 | 35 |
| D61108 | 48,3 | 66 | 35 |

| Code   | D       | Н |
|--------|---------|---|
| D61430 | 12x12x2 | 3 |
| D61431 | 20x20x2 | 5 |
| D61432 | 25x25x2 | 5 |
| D61433 | 30x30x2 | 5 |
| D61434 | 40x40x2 | 5 |
| D61435 | 50x50x2 | 5 |
| D61436 | 60x60x2 | 5 |