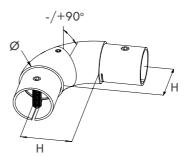

#### 60° 90°

| Code   | INCHES | Ø        | RM    |
|--------|--------|----------|-------|
| D60060 | 3/4"   | 26,9x2   | 54 mm |
| D60160 | 1"     | 33,7x2,6 | 68 mm |
| D60260 | 1 1/4" | 42,4x2   | 88 mm |
| D60360 | 1 1/4" | 42,4x2,6 | 88 mm |
| D60460 | 1 1/2" | 48,3x2,6 | 85 mm |

| Code   | INCHES | Ø        | RM    |
|--------|--------|----------|-------|
| D60090 | 3/4"   | 26,9x2   | 54 mm |
| D60190 | 1"     | 33,7x2,6 | 68 mm |
| D60290 | 1 1/4" | 42,4x2   | 88 mm |
| D60390 | 1 1/4" | 42,4x2,6 | 88 mm |
| D60490 | 1 1/2" | 48,3x2,6 | 85 mm |