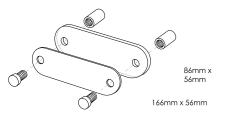

|





E 'Fire door keep shut 'on push plate

- 450 x 100 mm
- Blue silk screened symbol
- Drilled and countersunk
- Fixing screws included
- Aluminium or stainless steel

|                            | 13-        |
|----------------------------|------------|
| inish                      | Cat. No.   |
| olished anodised aluminium | 987.18.669 |
| atin stainless steel       | 987.18.660 |
| Polished stainless steel   | 987.18.661 |







- 450 x 100 mm
- Black silk screened symbol
- Drilled and countersunk
- Fixing screws included
- Aluminium or stainless steel

| Finish                      | Cat. No.   |
|-----------------------------|------------|
| Polished anodised aluminium | 987.18.679 |
| Satin stainless steel       | 987.18.670 |
| Polished stainless steel    | 987.18.671 |





326mm x 56mm

426mm x 116mm

426mm x 166mm















Icons are graphic images used to convey a message T. he benefits of using icons are that they are easy to understand ,are cross-cultural ,and are not limited by language.

General icons include a number of universal images such as the No Smoking, Handicapped and Restroom symbols. Icons ,as the name implies ,are generic and can be used in any location.

Men's Restroom Women's Restroom Unisex Restroom **Handicap Access** 















































## Metals and Stainless Steel Signage finishes

STAINLESS STEEL / ALUMINUM / BRASS / COPPER / TITANIUM / LED ILLUMINATION / FABRICATION / WATERJET

#### **STAINLESS STEEL**







Painted Stainless Steel



Non-Directional Stainless Steel



Dark Satin

Bronze Titani