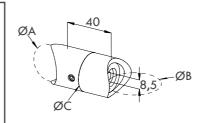

# **Handrail** Fittings

D62055

D62057

D62008

33,7x2 42,4x2

48,3x2

| With Fastening Screw |
|----------------------|
| <b>D</b>             |
|                      |
| •                    |
|                      |

| Code   | Ø             |
|--------|---------------|
| D62041 | 33,7x2        |
| D62045 | 42,4x2        |
| D62047 | D62047 48,3x2 |

70

48,3x2

48,3x2,6

| Code   | ØA     | ØB       |
|--------|--------|----------|
| D62020 | 33,7x2 | 33,7x2,6 |
| D62026 | 42,4x2 | 42,4x2,6 |
| D62028 | 48.3x2 | 48.3x2.6 |