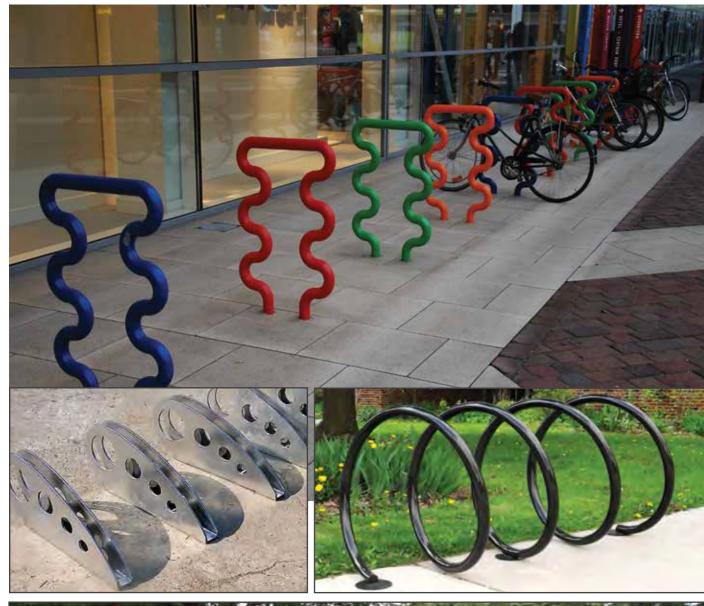

# Steel Bollards

Bicycle Racks

## Bicycle Racks

Stainless Steel & Metal Cat Ladder

Steel Stucture