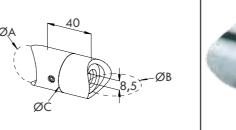

| Code   | Ø             |
|--------|---------------|
| D62041 | 33,7x2        |
| D62045 | 42,4x2        |
| D62047 | D62047 48,3x2 |

70

48,3x2

48,3x2,6

| Code   | ØA     | ØB       |
|--------|--------|----------|
| D62020 | 33,7x2 | 33,7x2,6 |
| D62026 | 42,4x2 | 42,4x2,6 |
| D62028 | 48.3x2 | 48.3x2.6 |

| Code   | Ø        |
|--------|----------|
| D62011 | 33,7x2   |
| D62012 | 33,7x2,6 |
| D62015 | 42,4x2   |
| D62016 | 42,4x2,6 |
| D62017 | 48,3x2   |
| D62018 | 48,3x2,6 |

| Code   | Ø        |
|--------|----------|
| D62031 | 33,7x2   |
| D62032 | 33,7x2,6 |
| D62035 | 42,4x2   |
| D62036 | 42,4x2,6 |
| D62037 | 48,3x2   |
| D62038 | 48,3x2,6 |