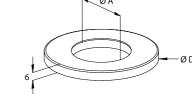

| ART.  | Ø        | ØD  | В  |
|-------|----------|-----|----|
| 62501 | 33,7x2   | 80  | 9  |
| 62502 | 33,7x2,6 | 80  | 11 |
| 62505 | 42,7x2   | 100 | 11 |
| 62506 | 42,4x2,6 | 100 | 11 |
| 62507 | 48,3x2   | 100 | 11 |
| 62508 | 48,3x2,6 | 100 | 11 |