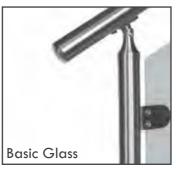

# **Baluster Posts**

Delta Metallic presents a full range of uprights for stairs and railings, balusters with glass, ropes or fills in circles or full pipe.

They are prepared for the attack to the floor or to the side connection.

We turn to you with sheet metal parts up to 3000mm in length and up to 10mm thickness.

Handrail Stainless Steel Stainless Steel

**Handrail** Stainless Steel Stainless Steel

**Handrail** Stainless Steel Stainless Steel