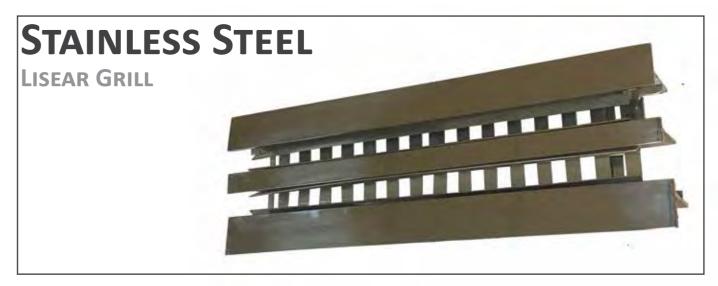

### **METAL DECORATIVE**

A/C GRILL

**Custom Stainless Steel Grating** 

Electric-polished, Stain polished, Acid clean passivation finish is standard.

All Channels and Grates are 304/3016 Stainless Steel

Bathroom and swimming pool project solution

Century woven developed an outstanding manufacturing process for wedge wire profile, which provides customers with creative and functional solution for their projects.

- 100% flat surface
- Touching without crimped
- Kinds of surface treatment
  - . Electric- polished
  - . Stain polished (Brushed)
  - . Acid clean passivation
  - . Mirror polished
  - . Drawing the oil mill (NO. 4 finish)