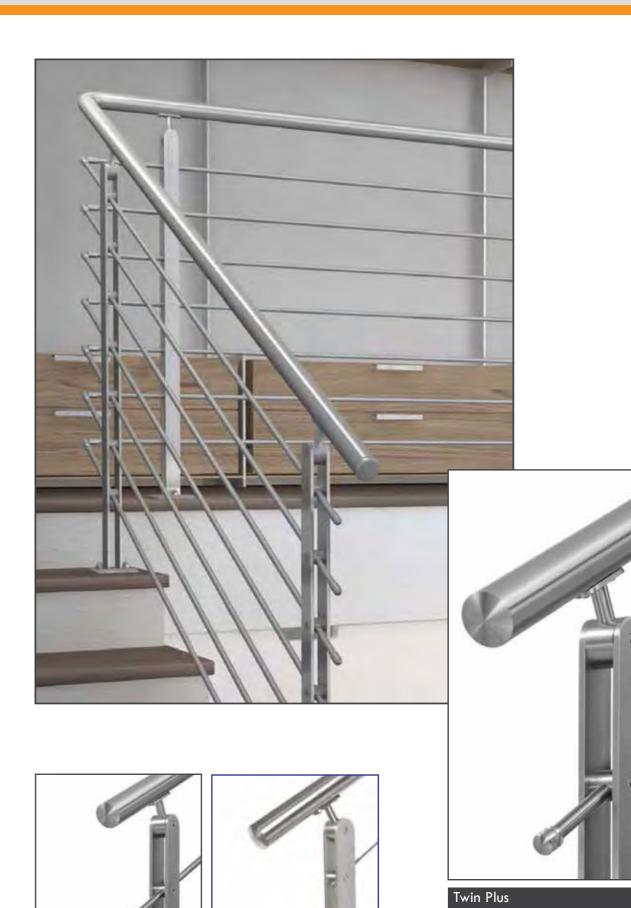

Handrail Tubes & Profiles Tubes & Profiles

## **Tubes Brushed or Polished**

| Code      | Inches | Size           |
|-----------|--------|----------------|
| D20724    |        | Ø12x1,5x3000   |
| D20725    |        | Ø12x1,5x6000   |
| D20726    |        | Ø14x1,5x3000   |
| D20727    |        | Ø14x1,5x6000   |
| D20728    |        | Ø16x1,5x3000   |
| D20729    |        | Ø16x1,5x6000   |
| D20732    |        | Ø20x2,0x3000   |
| D20733    |        | Ø20x2,0x6000   |
| D20734    | 1/2"   | Ø21,3x2,0x3000 |
| D20735    | 1/2"   | Ø21,3x2,0x6000 |
| D20736    |        | Ø25x2,0x3000   |
| D20737    |        | Ø25x2,0x6000   |
| D20738    | 3/4"   | Ø26,9x2,0x3000 |
| D20739    | 3/4"   | Ø26,9x2,0x6000 |
| D20760    |        | Ø30x2,0x3000   |
| D20761    |        | Ø30x2,0x6000   |
| D20770    | 1"     | Ø33,7x2,0x3000 |
| D20771    | 1"     | Ø33,7x2,0x6000 |
| D20775    | 1"     | Ø33,7x2,6x3000 |
| D20776    | 1"     | Ø33,7x2,6x6000 |
| D20748    |        | Ø40x2,0x3000   |
| D20749    |        | Ø40x2,0x6000   |
| D20750    | 1 1/4" | Ø42,4x2,0x3000 |
| D20751    | 1 1/4" | Ø42,4x2,0x6000 |
| D20751-HF | 1 1/4" | Ø42,4x2,0x6000 |
| D20755    | 1 1/4" | Ø42,4x2,6x3000 |
| D20756    | 1 1/4" | Ø42,4x2,6x6000 |
| D20757    | 1 1/2" | Ø48,3x2,0x3000 |
| D20758    | 1 1/2" | Ø48,3x2,0x6000 |
| D20745    | 1 1/2" | Ø48,3x2,6x3000 |
| D20746    | 1 1/2" | Ø48,3x2,6x6000 |
| D20778    | 2"     | Ø60,3x2,5x3000 |
| D20779    | 2"     | Ø60,3x2,5x6000 |
| D20780    | 2"     | Ø60,3x2,0x3000 |
| D20781    | 2"     | Ø60,3x2,0x6000 |