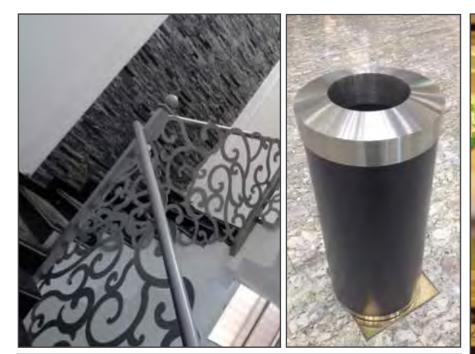

| 136-143 |



**Custom Made Products** 









# STAINLESS STEEL CANOPY















### SS304, SS3016: BRUSH & MIRROR FINISH

## **DIVIDING STRIP**









Metal Cladding





















Laser Cutting





**Metal Decoration** 





**Gates & Fences** 















Metal Plating & Finishing

## Metal Plating



















### **METAL DECORATIVE**

A/C GRILL







**Custom Stainless Steel Grating** 



Electric-polished, Stain polished, Acid clean passivation finish is standard.



All Channels and Grates are 304/3016 Stainless Steel





Bathroom and swimming pool project solution



Century woven developed an outstanding manufacturing process for wedge wire profile, which provides customers with creative and functional solution for their projects.

- 100% flat surface
- Touching without crimped
- Kinds of surface treatment
  - . Electric- polished
  - . Stain polished (Brushed)
  - . Acid clean passivation
  - . Mirror polished
  - . Drawing the oil mill (NO. 4 finish)







# Steel Bollards





Bicycle Racks

## Bicycle Racks









Stainless Steel & Metal Cat Ladder













St