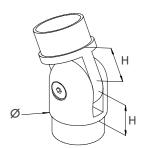

Handrail Tubes & Profiles Tubes & Profiles

## **Tubes Brushed or Polished**

| Code      | Inches | Size           |
|-----------|--------|----------------|
| D20724    |        | Ø12x1,5x3000   |
| D20725    |        | Ø12x1,5x6000   |
| D20726    |        | Ø14x1,5x3000   |
| D20727    |        | Ø14x1,5x6000   |
| D20728    |        | Ø16x1,5x3000   |
| D20729    |        | Ø16x1,5x6000   |
| D20732    |        | Ø20x2,0x3000   |
| D20733    |        | Ø20x2,0x6000   |
| D20734    | 1/2"   | Ø21,3x2,0x3000 |
| D20735    | 1/2"   | Ø21,3x2,0x6000 |
| D20736    |        | Ø25x2,0x3000   |
| D20737    |        | Ø25x2,0x6000   |
| D20738    | 3/4"   | Ø26,9x2,0x3000 |
| D20739    | 3/4"   | Ø26,9x2,0x6000 |
| D20760    |        | Ø30x2,0x3000   |
| D20761    |        | Ø30x2,0x6000   |
| D20770    | 1"     | Ø33,7x2,0x3000 |
| D20771    | 1"     | Ø33,7x2,0x6000 |
| D20775    | 1"     | Ø33,7x2,6x3000 |
| D20776    | 1"     | Ø33,7x2,6x6000 |
| D20748    |        | Ø40x2,0x3000   |
| D20749    |        | Ø40x2,0x6000   |
| D20750    | 1 1/4" | Ø42,4x2,0x3000 |
| D20751    | 1 1/4" | Ø42,4x2,0x6000 |
| D20751-HF | 1 1/4" | Ø42,4x2,0x6000 |
| D20755    | 1 1/4" | Ø42,4x2,6x3000 |
| D20756    | 1 1/4" | Ø42,4x2,6x6000 |
| D20757    | 1 1/2" | Ø48,3x2,0x3000 |
| D20758    | 1 1/2" | Ø48,3x2,0x6000 |
| D20745    | 1 1/2" | Ø48,3x2,6x3000 |
| D20746    | 1 1/2" | Ø48,3x2,6x6000 |
| D20778    | 2"     | Ø60,3x2,5x3000 |
| D20779    | 2"     | Ø60,3x2,5x6000 |
| D20780    | 2"     | Ø60,3x2,0x3000 |
| D20781    | 2"     | Ø60,3x2,0x6000 |