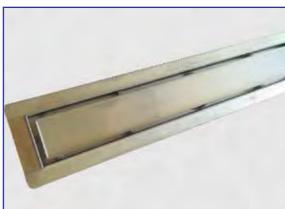

### **METAL DECORATIVE**

A/C GRILL

**Custom Stainless Steel Grating** 

Electric-polished, Stain polished, Acid clean passivation finish is standard.

All Channels and Grates are 304/3016 Stainless Steel

Bathroom and swimming pool project solution

Century woven developed an outstanding manufacturing process for wedge wire profile, which provides customers with creative and functional solution for their projects.

- 100% flat surface
- Touching without crimped
- Kinds of surface treatment
  - . Electric- polished
  - . Stain polished (Brushed)
  - . Acid clean passivation
  - . Mirror polished
  - . Drawing the oil mill (NO. 4 finish)