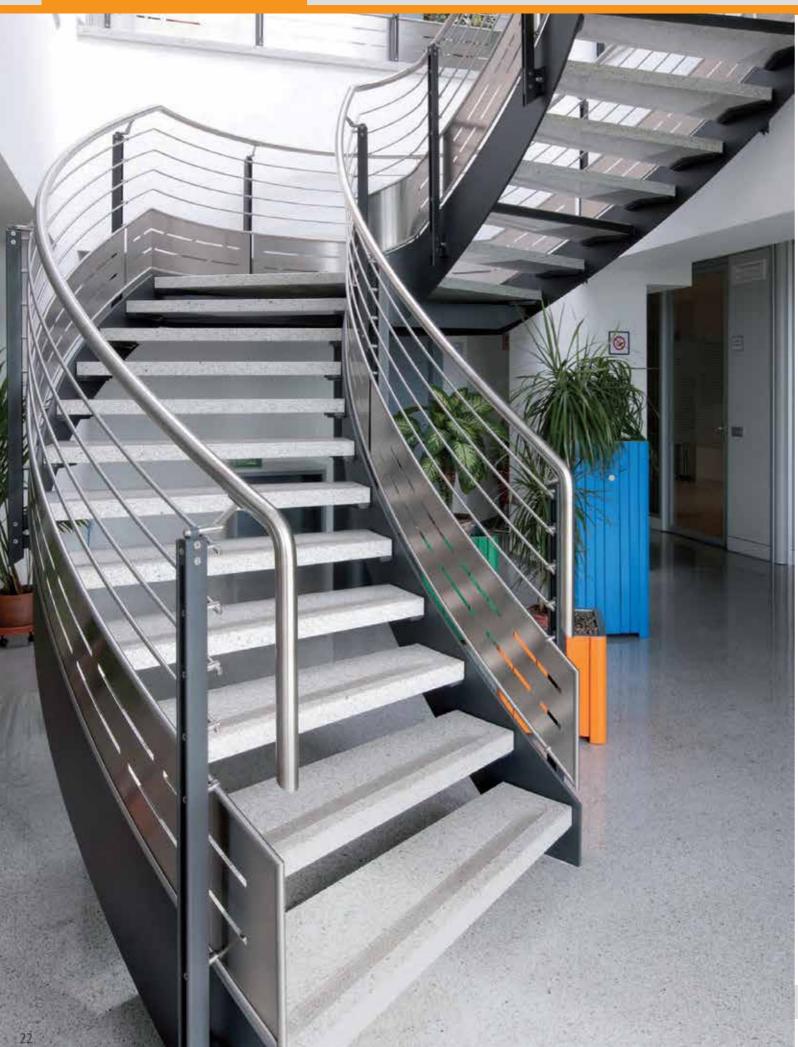

# **Baluster Posts**

Delta Metallic presents a full range of uprights for stairs and railings, balusters with glass, ropes or fills in circles or full pipe.

They are prepared for the attack to the floor or to the side connection.

We turn to you with sheet metal parts up to 3000mm in length and up to 10mm thickness.

Handrail Stainless Steel Stainless Steel

# **Polished Surfaces**

For our standard products in stainless steel A2 (AISI 304) and A4 (AISI 316),

we provide a grain grinding Finish. At the customer or due to special outer-union events such as Swimming Pool Equipments or in the sea, we also manufacture these products in stainless steel A4 (AISI 316)

**Handrail** Stainless Steel Stainless Steel

**Handrail** Stainless Steel Stainless Steel