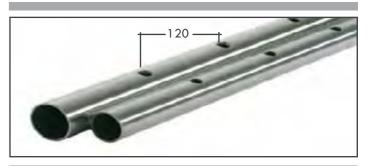

Handrail Tubes & Profiles Tubes & Profiles

## **Tubes Brushed or Polished**

| Code      | Inches | Size           |
|-----------|--------|----------------|
| D20724    |        | Ø12x1,5x3000   |
| D20725    |        | Ø12x1,5x6000   |
| D20726    |        | Ø14x1,5x3000   |
| D20727    |        | Ø14x1,5x6000   |
| D20728    |        | Ø16x1,5x3000   |
| D20729    |        | Ø16x1,5x6000   |
| D20732    |        | Ø20x2,0x3000   |
| D20733    |        | Ø20x2,0x6000   |
| D20734    | 1/2"   | Ø21,3x2,0x3000 |
| D20735    | 1/2"   | Ø21,3x2,0x6000 |
| D20736    |        | Ø25x2,0x3000   |
| D20737    |        | Ø25x2,0x6000   |
| D20738    | 3/4"   | Ø26,9x2,0x3000 |
| D20739    | 3/4"   | Ø26,9x2,0x6000 |
| D20760    |        | Ø30x2,0x3000   |
| D20761    |        | Ø30x2,0x6000   |
| D20770    | 1"     | Ø33,7x2,0x3000 |
| D20771    | 1"     | Ø33,7x2,0x6000 |
| D20775    | 1"     | Ø33,7x2,6x3000 |
| D20776    | 1"     | Ø33,7x2,6x6000 |
| D20748    |        | Ø40x2,0x3000   |
| D20749    |        | Ø40x2,0x6000   |
| D20750    | 1 1/4" | Ø42,4x2,0x3000 |
| D20751    | 1 1/4" | Ø42,4x2,0x6000 |
| D20751-HF | 1 1/4" | Ø42,4x2,0x6000 |
| D20755    | 1 1/4" | Ø42,4x2,6x3000 |
| D20756    | 1 1/4" | Ø42,4x2,6x6000 |
| D20757    | 1 1/2" | Ø48,3x2,0x3000 |
| D20758    | 1 1/2" | Ø48,3x2,0x6000 |
| D20745    | 1 1/2" | Ø48,3x2,6x3000 |
| D20746    | 1 1/2" | Ø48,3x2,6x6000 |
| D20778    | 2"     | Ø60,3x2,5x3000 |
| D20779    | 2"     | Ø60,3x2,5x6000 |
| D20780    | 2"     | Ø60,3x2,0x3000 |
| D20781    | 2"     | Ø60,3x2,0x6000 |