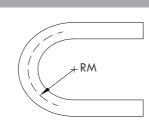

180°

## Adjustable Elbows 180°

| Code   | INCHES | Ø        | RM     |
|--------|--------|----------|--------|
| D60308 | 1 1/4" | 42,4x2,6 | 74 mm  |
| D60318 | 1 1/4" | 42,4x2,6 | 90 mm  |
| D60328 | 1 1/4" | 42,4x2,6 | 100 mm |
| D60338 | 1 1/4" | 42,4x2,6 | 110 mm |
| D60348 | 1 1/4" | 42,4x2,6 | 120 mm |
| D60368 | 1 1/4" | 42,4x2,6 | 150 mm |
| D60378 | 1 1/4" | 42,4x2,6 | 200 mm |

| Code   | INCHES | Ø        | RM     |
|--------|--------|----------|--------|
| D60319 | 1 1/4" | 42,4x2,6 | 90 mm  |
| D60329 | 1 1/4" | 42,4x2,6 | 100 mm |
| D60339 | 1 1/4" | 42,4x2,6 | 110 mm |
| D60349 | 1 1/4" | 42,4x2,6 | 120 mm |