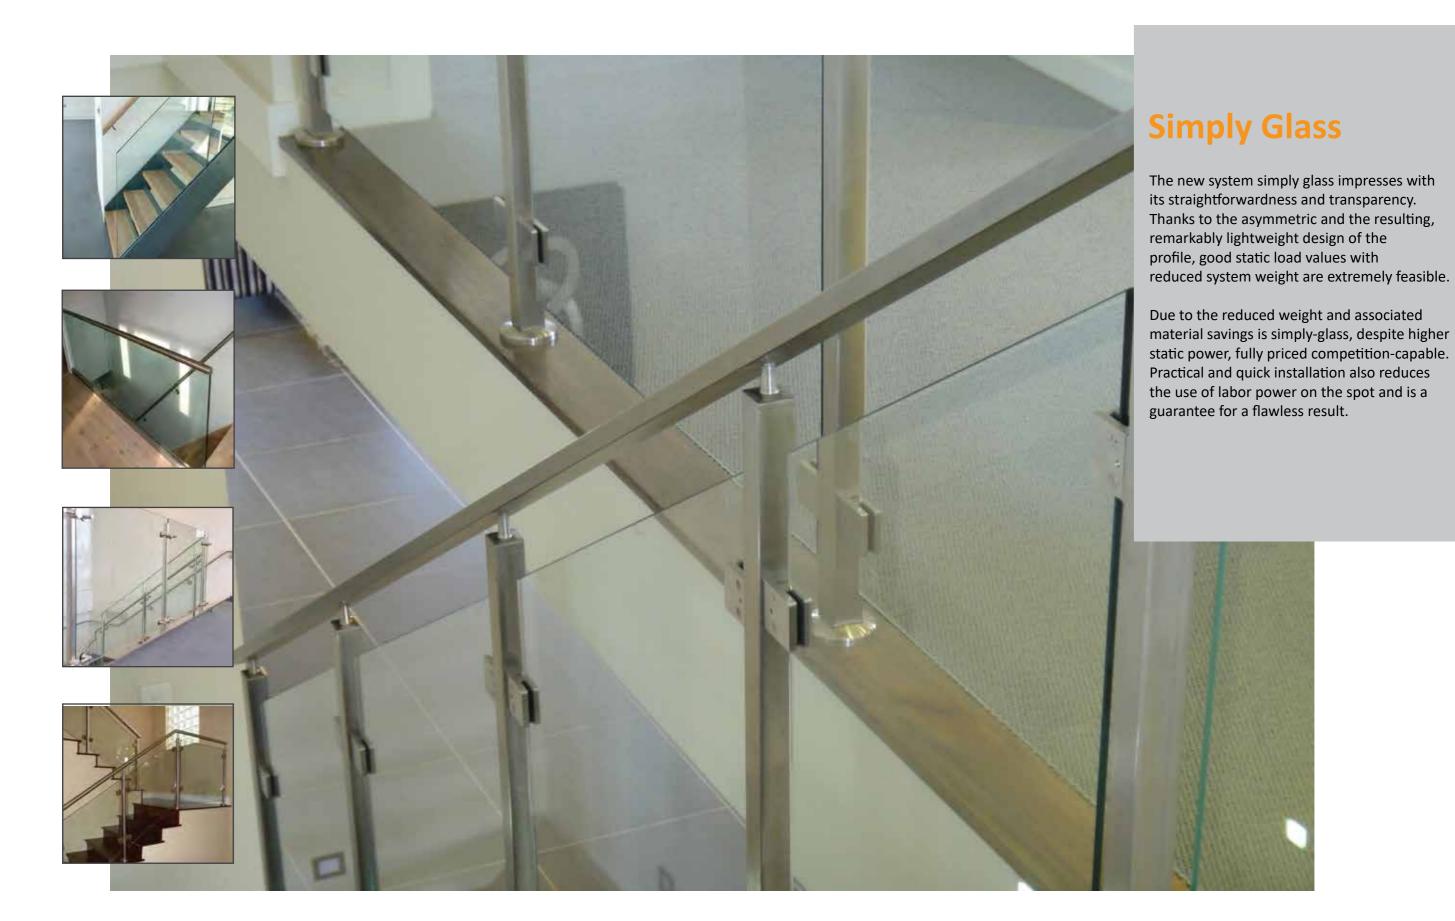

also manufacture these products in stainless steel A4 (AISI 316)





**Handrail** Stainless Steel Stainless Steel



**Handrail** Stainless Steel Stainless Steel

# **Technical Support**

Is it special requirements of functional or architectural nature which. By custom or can also be implemented with our standard products, our engineers will be happy to plan your project aside Send us your inquiry and we will find the right solution, at all times to guarantee the optimal design that meets your aesthetic and technical requirements. For assembly operations, our technically trained staff by phone, in the form of an assistant insert to complete installation of your desired project available. All installation work is carried out on schedule and in compliance with all safety regulations.







Handrail Tubes & Profiles Tubes & Profiles

## **Tubes Brushed or Polished**

| Code      | Inches | Size           |
|-----------|--------|----------------|
| D20724    |        | Ø12x1,5x3000   |
| D20725    |        | Ø12x1,5x6000   |
| D20726    |        | Ø14x1,5x3000   |
| D20727    |        | Ø14x1,5x6000   |
| D20728    |        | Ø16x1,5x3000   |
| D20729    |        | Ø16x1,5x6000   |
| D20732    |        | Ø20x2,0x3000   |
| D20733    |        | Ø20x2,0x6000   |
| D20734    | 1/2"   | Ø21,3x2,0x3000 |
| D20735    | 1/2"   | Ø21,3x2,0x6000 |
| D20736    |        | Ø25x2,0x3000   |
| D20737    |        | Ø25x2,0x6000   |
| D20738    | 3/4"   | Ø26,9x2,0x3000 |
| D20739    | 3/4"   | Ø26,9x2,0x6000 |
| D20760    |        | Ø30x2,0x3000   |
| D20761    |        | Ø30x2,0x6000   |