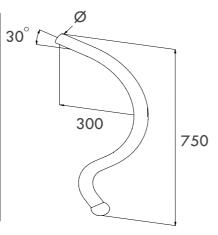

1 1/4" | 42,4x2,6 | 200 mm |



| Code   | INCHES | Ø        | RM     |
|--------|--------|----------|--------|
| D60319 | 1 1/4" | 42,4x2,6 | 90 mm  |
| D60329 | 1 1/4" | 42,4x2,6 | 100 mm |
| D60339 | 1 1/4" | 42,4x2,6 | 110 mm |
| D60349 | 1 1/4" | 42,4x2,6 | 120 mm |

# Curves 90° for Welding

| Code   | INCHES | Ø      | Н  |
|--------|--------|--------|----|
| D60010 | 3/4"   | 26,9x2 | 30 |
| D60020 |        | 30x2   | 44 |
| D60110 | 1"     | 33,7x2 | 38 |
| D60120 |        | 40x2   | 61 |
| D60210 | 1 1/4" | 42,4x2 | 48 |
| D60410 | 1 1/2" | 48,3x2 | 57 |
| D60510 | 2"     | 60,3x2 | 76 |









# **Handrail** Starting Parts







| Code   | Ø      |
|--------|--------|
| D60202 | 42,4x2 |
|        |        |

| Code   | Ø      |
|--------|--------|
| D60203 | 42,4x2 |









| Code   | Ø        |
|--------|----------|
| D60104 | 33,7x2,6 |
| D60204 | 42,4x2,6 |

| Code   | Ø        |
|--------|----------|
| D60101 | 33,7x2,6 |
| D60201 | 42,4x2,6 |



| Code   | Ø        |
|--------|----------|
| D60100 | 33,7x2,6 |
| D60200 | 42,4x2   |
| D60300 | 42,4x2,6 |







| Code   | Ø        | Н  |
|--------|----------|----|
| D62102 | 33,7x2   | 43 |
| D62105 | 42,4x2   | 43 |
| D62106 | 42,4x2,6 | 43 |
| D62107 | 48,3x2   | 43 |





| Ø        | Н  | Code   | Ø      | Н  |
|----------|----|--------|--------|----|
| 33,7x2   | 43 | D62122 | 33,7x2 | 24 |
| 42,4x2   | 43 | D62125 | 42,4x2 | 27 |
| 42,4x2,6 | 43 | D62127 | 48,3x2 | 35 |
| 40.22    | 12 |        |        |    |









| Code   | Ø      | Н  | H1 | D   |
|--------|--------|----|----|-----|
| D6231