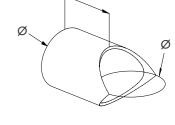

| Code   | ØA       | ØB       |
|--------|----------|----------|
| D62601 | 33,7x2   | 33,7x2   |
| D62605 | 42,4x2   | 42,4x2   |
| D62606 | 42,4x2,6 | 42,4x2,6 |
| D62603 | 33,7x2   | 42,4x2   |
| D62604 | 42,4x2   | 48,3x2   |
| D62607 | 42,4x2,6 | 48,3x2   |

| Code   | ØA       | ØB       |
|--------|----------|----------|
| D62631 | 33,7x2   | 33,7x2   |
| D62632 | 33,7x2,6 | 33,7x2,6 |
| D62635 | 42,4x2   | 42,4x2   |
| D62636 | 42,4x2,6 | 42,4x2,6 |
| D62633 | 33,7x2   | 42,4x2   |
| D62634 | 33,7x2,6 | 42,4x2   |

| Code   | ØA   | ØB   |
|--------|------|------|
| D62622 | 33,7 | 33,7 |
| D62623 | 33,7 | 42,4 |
| D62626 | 42,4 | 42,4 |
| D62627 | 42,4 | 48,3 |
| D62628 | 48,3 | 48,3 |

| Code   | ØA   | ØB   |
|--------|------|------|
| D62642 | 33,7 | 33,7 |
| D62643 | 33,7 | 42,4 |
| D62646 | 42,4 | 42,4 |
| D62647 | 42,4 | 48,3 |
| D62648 | 48,3 | 48,3 |

| Code   | ØA   | ØB   |
|--------|------|------|
| D62652 | 33,7 | 33,7 |
| D62653 | 33,7 | 42,4 |
| D62656 | 42,4 | 42,4 |

| Code   | Ø    |
|--------|------|
| D62662 | 33,7 |
| D62666 | 42,4 |

DELTA METALLIC
CONSTRUCTION FACTORY U.L.C.
A PARAMETER LEAGURE
CONTRUCTION FACTORY U.L.C.
A PARAMETER LEAGURE
CONTRUCTION FACTORY U.L.C.