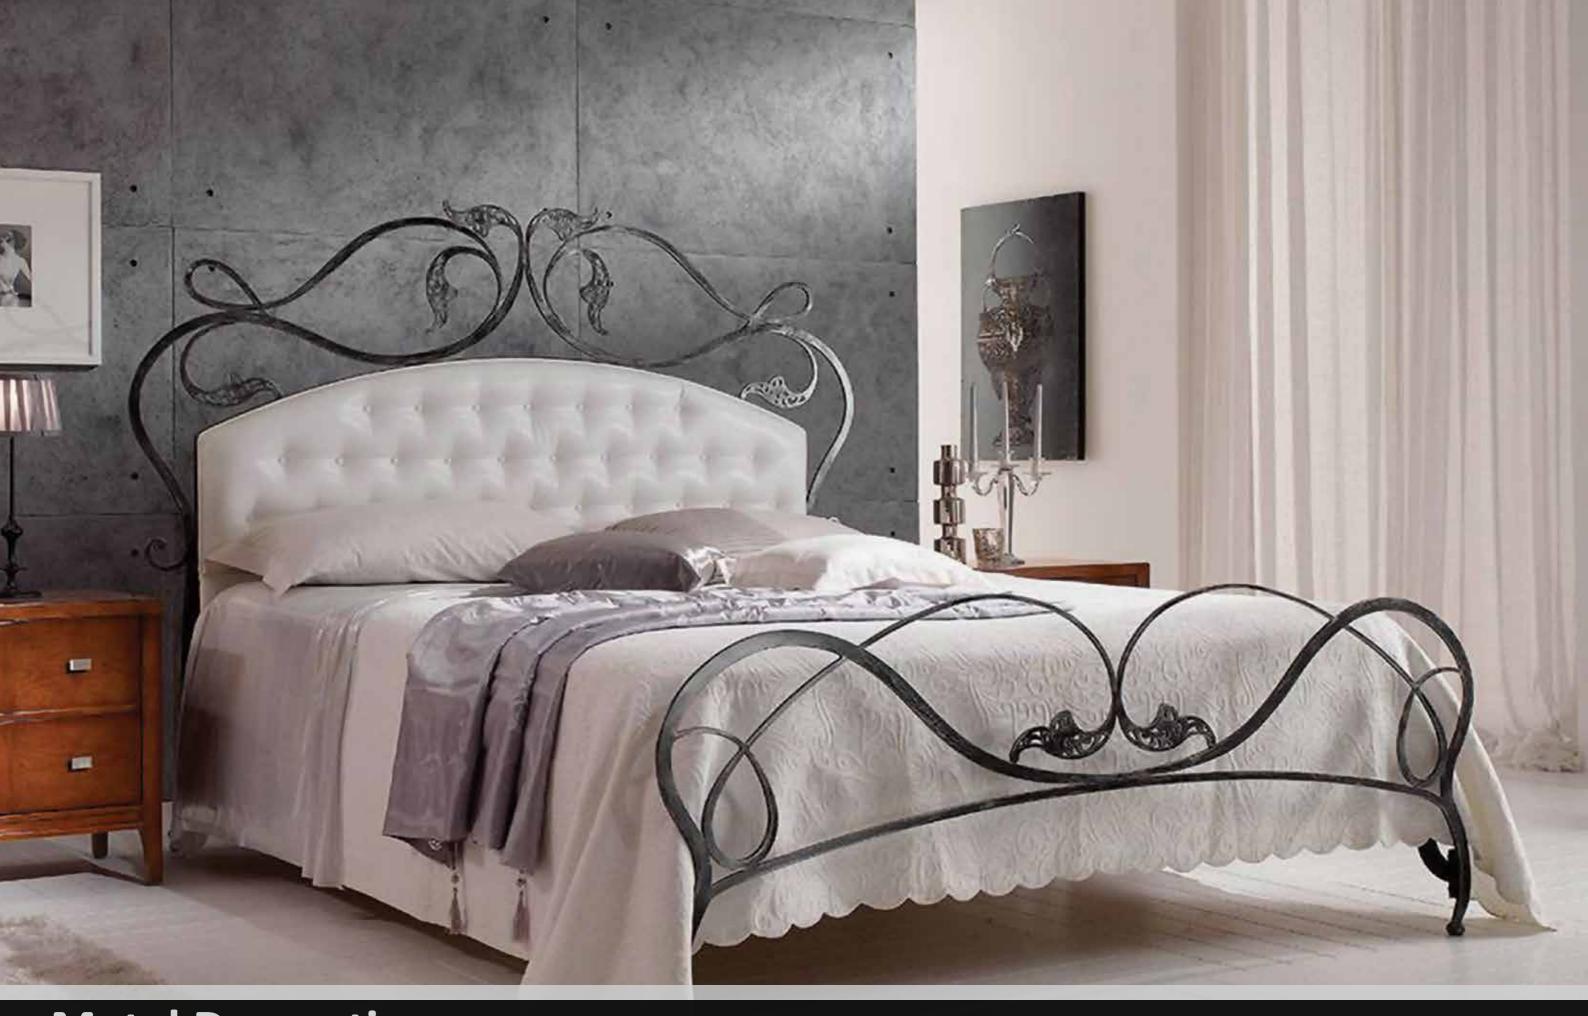

| 136-143 |



**Custom Made Products** 









# STAINLESS STEEL CANOPY















### SS304, SS3016: BRUSH & MIRROR FINISH

## **DIVIDING STRIP**









Metal Cladding





















Laser Cutting





**Metal Decoration** 





**Gates & Fences** 















Metal Plating & Finishing

## Metal Plating



















### **METAL DECORATIVE**

A/C GRILL







**Custom Stainless Steel Grating** 



Electric-polished, Stain polished, Acid clean passivation finish is standard.



All Channels and Grates are 304/3016 Stainless Steel





Bathroom and swimming pool project solution



Century woven developed an outstanding manufacturing process for wedge wire profile, which provides customers with creative and functional solution for their projects.

- 100% flat surface
- Touching without crimped
- Kinds of surface treatment
  - . Electric- polished
  - . Stain polished (Brushed)
  - . Acid clean passivation
  - . Mirror polished
  - . Drawing the oil mill (NO. 4 finish)







# St