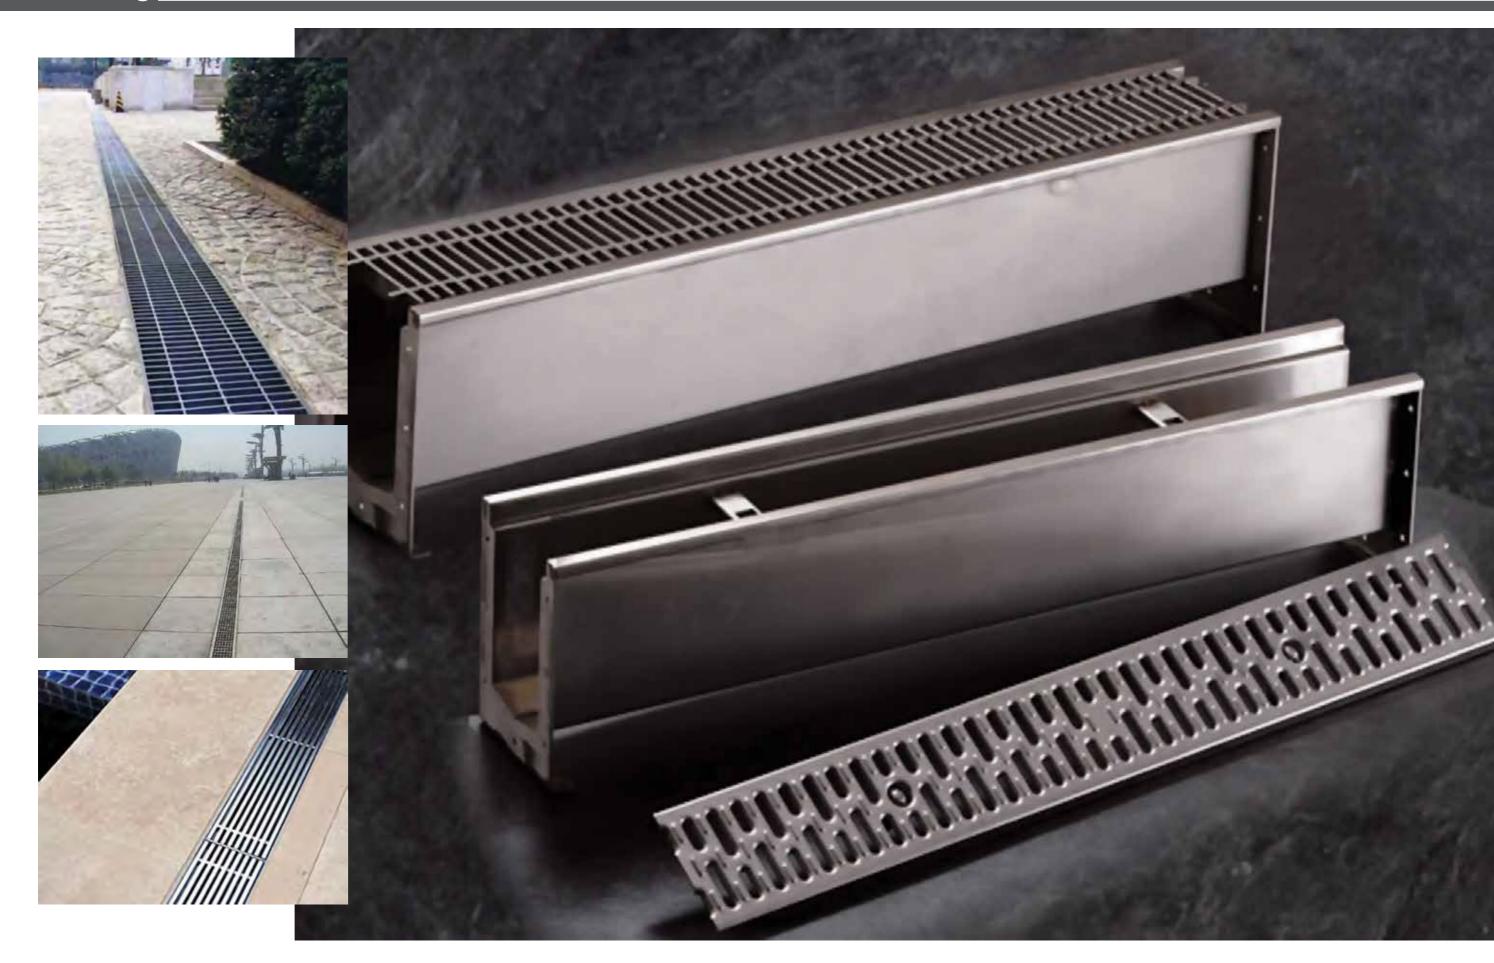

### **METAL DECORATIVE**

A/C GRILL

**Custom Stainless Steel Grating** 

Electric-polished, Stain polished, Acid clean passivation finish is standard.

All Channels and Grates are 304/3016 Stainless Steel

Bathroom and swimming pool project solution