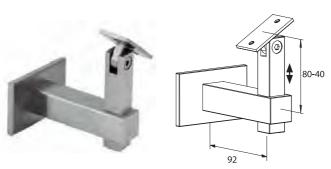

| 62676-V4A | 40x40x2,0 |





| Code   | Ø         |
|--------|-----------|
| D62671 | 40x40x2,0 |





| Code   | Ø         |
|--------|-----------|
| D62678 | 20x20x2,0 |
| D62679 | 25x25x2,0 |
| D62680 | 30x30x2,0 |
| D62681 | 40x40x2,0 |





| Code      |           |
|-----------|-----------|
| 62682-V4A | 40x40x2,0 |









| Code   | Ø         |
|--------|-----------|
| D62684 | 20x20x2,0 |
| D62685 | 25x25x2,0 |
| D62686 | 30x30x2,0 |
| D62687 | 40x40x2,0 |





| Code   | Ø         |
|--------|-----------|
| D62690 | 20x20x2,0 |
| D62691 | 25x25x2,0 |
| D62692 | 30x30x2,0 |
| D62693 | 40x40x2,0 |



| Code      |           |
|-----------|-----------|
| 62695-V4A | 40x40x2,0 |





| Code      |           |
|-----------|-----------|
| 62696-V4A | 40x40x2,0 |

# Handrail













| Code  | Ø         |
|-------|-----------|
| 65294 | 100x100x6 |









| Code  | ØA | D   | В  |
|-------|----|-----|----|
| 65280 | 9  | 80  | 55 |
| 65290 | 11 | 100 | 70 |
| 65292 | 11 | 120 | 90 |



| ART.  | Ø        | ØD  | В  |
|-------|----------|-----|----|
| 62501 | 33,7x2   | 80  | 9  |
| 62502 | 33,7x2,6 | 80  | 11 |
| 62505 | 42,7x2   | 100 | 11 |
| 62506 | 42,4x2,6 | 100 | 11 |
| 62507 | 48,3x2   | 100 | 11 |
| 62508 | 48,3x2,6 | 100 | 11 |



| ART.  | ØD  | Α  | ØB   |
|-------|-----|----|------|
| 62533 | 80  | 56 | 8,5  |
| 62535 | 100 | 72 | 10,5 |





| ART.  | ØA | ØD  |
|-------|----|-----|
| 62552 | 34 | 80  |
| 62553 | 43 | 80  |
| 62556 | 43 | 100 |
| 62558 | 49 | 100 |





| ART.  | Ø   | Н  | ØA   |
|-------|-----|----|------|
| 62501 | 105 | 25 | 25