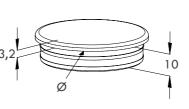

| Code   | Ø        |
|--------|----------|
| D61202 | 12x1,5   |
| D61203 | 14x1,5   |
| D1208  | 20x2     |
| D61210 | 26,9x2   |
| D61211 | 33,7×2   |
| D61215 | 42,4x2   |
| D61217 | 48,3x2   |
| D61219 | 60,3x2,5 |

| Code   | Ø        |  |
|--------|----------|--|
| D61220 | 26,9x2   |  |
| D61221 | 33,7x2   |  |
| D61225 | 42,4x2   |  |
| D61227 | 48,3x2   |  |
| D61229 | 60,3×2,5 |  |

| Code   | Ø      | ØA |  |
|--------|--------|----|--|
| D61231 | 33,7x2 | 10 |  |
| D61235 | 42,4x2 | 10 |  |
| D61237 | 48,3x2 | 10 |  |
| D61232 | 33,7x2 | 12 |  |
| D61236 | 42,4x2 | 12 |  |
| D61238 | 48.3x2 | 12 |  |

|--|--|

| Code   | Ø      |
|--------|--------|
| D61261 | 33,7x2 |
| D61265 | 42,4x2 |
| D61267 | 48,3x2 |
|        |        |

| Code   | Ø        | Н  | h  | ØD | ØB   |
|--------|----------|----|----|----|------|
| D61071 | 33,7x2   | 57 | 15 | 40 | 49,5 |
| D61072 | 33,7x2,6 | 57 | 15 | 40 | 49,5 |
| D61075 | 42,4x2   | 62 | 15 | 45 | 59,5 |
| D61076 | 42,4x2,6 | 62 | 15 | 45 | 59,5 |
| D61077 | 48,3x2   | 67 | 15 | 50 | 59,5 |
| D61078 | 48,3x2,6 | 67 | 15 | 50 | 59,5 |