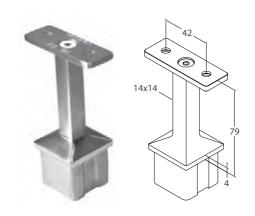

| Code   | Ø    | D  | Н  |
|--------|------|----|----|
| D61102 | 33,7 | 45 | 30 |
| D61106 | 42,4 | 55 | 35 |
| D61108 | 48,3 | 66 | 35 |

| Code   | D       | Н |
|--------|---------|---|
| D61430 | 12x12x2 | 3 |
| D61431 | 20x20x2 | 5 |
| D61432 | 25x25x2 | 5 |
| D61433 | 30x30x2 | 5 |
| D61434 | 40x40x2 | 5 |
| D61435 | 50x50x2 | 5 |
| D61436 | 60x60x2 | 5 |