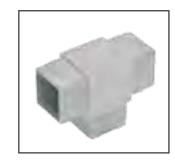

30x2 | 5 |
| D61446 | 60x40x2 | 5 |









| Code      | Ø         | Ø   | В   |
|-----------|-----------|-----|-----|
| 62672-V4A | 30x30x2,0 | 6,1 | 70  |
| 62673-V4A | 40x40x2,0 | 6,1 | 80  |
| 62674-V4A | 50x50x2,0 | 8,8 | 95  |
| 62675-V4A | 60x60x2,0 | 8,8 | 105 |

| Code      | Ø         |
|-----------|-----------|
| 62676-V4A | 40x40x2,0 |





| Code   | Ø         |
|--------|-----------|
| D62671 | 40x40x2,0 |





| Code   | Ø         |
|--------|-----------|
| D62678 | 20x20x2,0 |
| D62679 | 25x25x2,0 |
| D62680 | 30x30x2,0 |
| D62681 | 40x40x2,0 |





| Code      |           |
|-----------|-----------|
| 62682-V4A | 40x40x2,0 |









| Code   | Ø         |
|--------|-----------|
| D62684 | 20x20x2,0 |
| D62685 | 25x25x2,0 |
| D62686 | 30x30x2,0 |
| D62687 | 40x40x2,0 |





| Code   | Ø         |
|--------|-----------|
| D62690 | 20x20x2,0 |
| D62691 | 25x25x2,0 |
| D62692 | 30x30x2,0 |
| D62693 | 40x40x2,0 |



| Code      |           |
|-----------|-----------|
| 62695-V4A | 40x40x2,0 |





| Code      |           |
|-----------|-----------|
| 62696-V4A | 40x40x2,0 |

# Handrail













| Code  | Ø         |
|-------|-----------|
| 65294 | 100x100x6 |









| Code  | ØA | D   | В  |
|-------|----|-----|----|
| 65280 | 9  | 80  | 55 |
| 65290 | 11 | 100 | 70 |
| 65292 | 11 | 120 | 90 |



| ART.  | Ø        | ØD  | В  |
|-------|----------|-----|----|
| 62501 | 33,7x2   | 80  | 9  |
| 62502 | 33,7x2,6 | 80  | 11 |
| 62505 | 42,7x2   | 100 | 11 |
| 62506 | 42,4x2,6 | 100 | 11 |
| 62507 | 48,3x2   | 100 | 11 |
| 62508 | 48,3x2,6 | 100 | 11 |



|