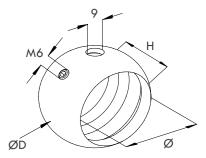

# Handrail

| Code  | Ø         |
|-------|-----------|
| 65294 | 100x100x6 |

| Code  | ØA | D   | В  |
|-------|----|-----|----|
| 65280 | 9  | 80  | 55 |
| 65290 | 11 | 100 | 70 |
| 65292 | 11 | 120 | 90 |