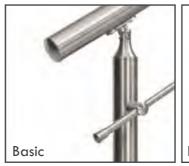

# **Baluster Posts**

Delta Metallic presents a full range of uprights for stairs and railings, balusters with glass, ropes or fills in circles or full pipe.

They are prepared for the attack to the floor or to the side connection.

We turn to you with sheet metal parts up to 3000mm in length and up to 10mm thickness.

Handrail Stainless Steel Stainless Steel

**Handrail** Stainless Steel Stainless Steel

**Handrail** Stainless Steel Stainless Steel