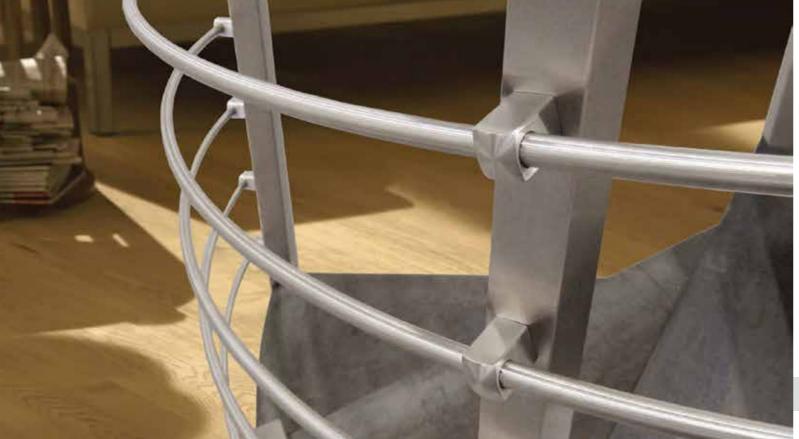

# **Baluster Posts**

Delta Metallic presents a full range of uprights for stairs and railings, balusters with glass, ropes or fills in circles or full pipe.

They are prepared for the attack to the floor or to the side connection.

We turn to you with sheet metal parts up to 3000mm in length and up to 10mm thickness.

Handrail Stainless Steel Stainless Steel

# **Polished Surfaces**

For our standard products in stainless steel A2 (AISI 304) and A4 (AISI 316),

we provide a grain grinding Finish. At the customer or due to special outer-union events such as Swimming Pool Equipments or in the sea, we also manufacture these products in stainless steel A4 (AISI 316)