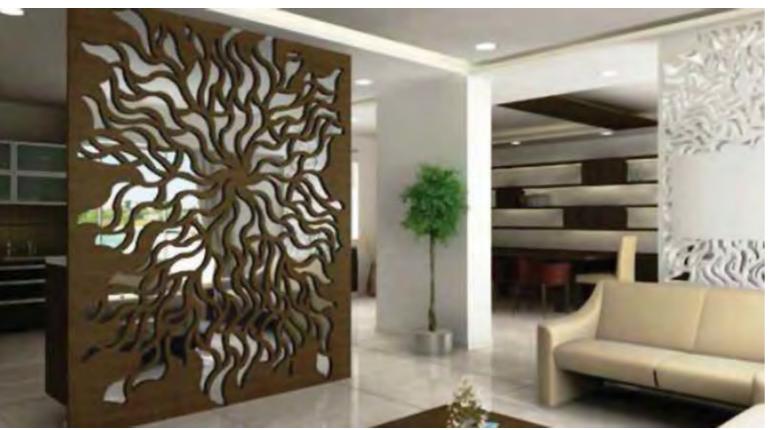

| 136-143 |



**Custom Made Products** 









# STAINLESS STEEL CANOPY















### SS304, SS3016: BRUSH & MIRROR FINISH

## **DIVIDING STRIP**









Metal Cladding





















Laser Cutting





**Metal Decoration** 





**Gates & Fences** 















Metal Plating & Finishing

## Metal Plating



















### **METAL DECORATIVE**

A/C GRILL







**Custom Stainless Steel Grating** 



Electric-polished, Stain polished, Acid clean passivation finish is standard.



All Channels and Grates are 304/3016 Stainless Steel





Bathroom and swimming pool project solution



Century woven developed an outstanding manufacturing process for wedge wire profile, which provides customers with creative and functional solution for their projects.

- 100% flat surface
- Touching without crimped
- Kinds of surface treatment
  - . Electric- polished