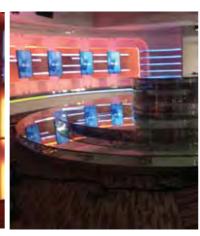

s and additional mounting plate on the back

#### Function:

- Display of the symbol
- for Studs mounting onto walls or doors to be fixed at panel back or using double side glue tabe

#### Material:

- Plate made of stainless steel ,Mirror,satin ,,150 x 150 mm, 0.8-1.5 mm thick
- symbol is printed on or Acid Etched
- Substructure made of stainless steel or any required metal.

#### brushed:

- Paint: Animal Matt Paint. ( Black , Blue, ...)
- signage plate size: 100x100mm, up to any spacify Size.
- Signage Plate corner edge to be 90 degree or round with R2 to 10mm.



#### Dimensions in mm



Product is eliminated from 31.12.2012

#### Surface

Metallic selected finish

mirror, brush, other...

Alternative surface/colour

selected for color chart







Projects

# **DUBAI TV**PROJECT







## **APM STATION DUBAI AIRPORT C3**

**PROJECT** 







## **DUBAI AIRPORT LAST STAGE**

**PROJECT** 





## **DUBAI AIRPORT SS LATTICE**

**PROJECT** 



## **DUBAI FESTIVAL FOUR SEASON CLUB**

**PROJECT** 



## **DUBAI MARINA MALL**

FLOOR RISES PROJECT





# **SHARJAH EXPO EXHIBITION**









## **DUBAI METRO PROJECT**

**PROJECT** 





STAINLESS SLIGING DOORS FOR PRIVATE VILLA IN ABU DHABI PROJECT





# Certificate of Registration

This is to certify that compliance of Environmental Management System of

## DELTA METALLIC CONST. FACTORY LLC

P. O. Box No: 23632, Sharjah, U.A.E.

Has been assessed and found to conform the requirements of

ISO 14001 : 2004

for the scope of activities:

## Steel Construction, Fabrication, Installation of Architectural Metals and **Glass Fit Out