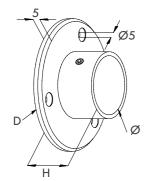

| Code   | Ø      | Н  | H1 | D   |
|--------|--------|----|----|-----|
| D62318 | 33,7x2 | 23 | 27 | 80  |
| D62320 | 42,4x2 | 27 | 33 | 100 |
| D62319 | 48,3x2 | 30 | 35 | 100 |

| Code   | Ø      | Н  |
|--------|--------|----|
| D62312 | 33,7x2 | 22 |
| D62316 | 42,4x2 | 27 |
| D62317 | 48,3x2 | 30 |