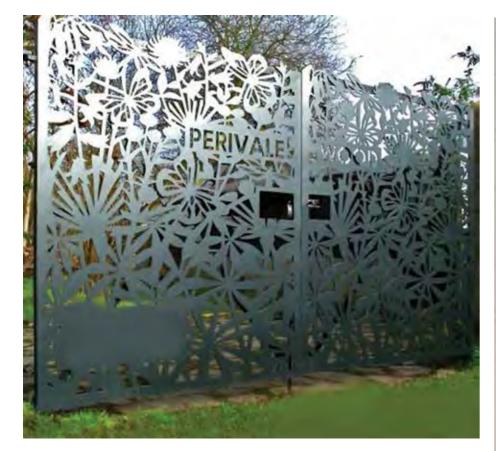

## **DIVIDING STRIP**

Metal Cladding

Laser Cutting

**Metal Decoration** 

**Gates & Fences** 

Metal Plating & Finishing

### **METAL DECORATIVE**

A/C GRILL

**Custom Stainless Steel Grating** 

Electric-polished, Stain polished, Acid clean passivation finish is standard.

All Channels and Grates are 304/3016 Stainless Steel

Bathroom and swimming pool project solution