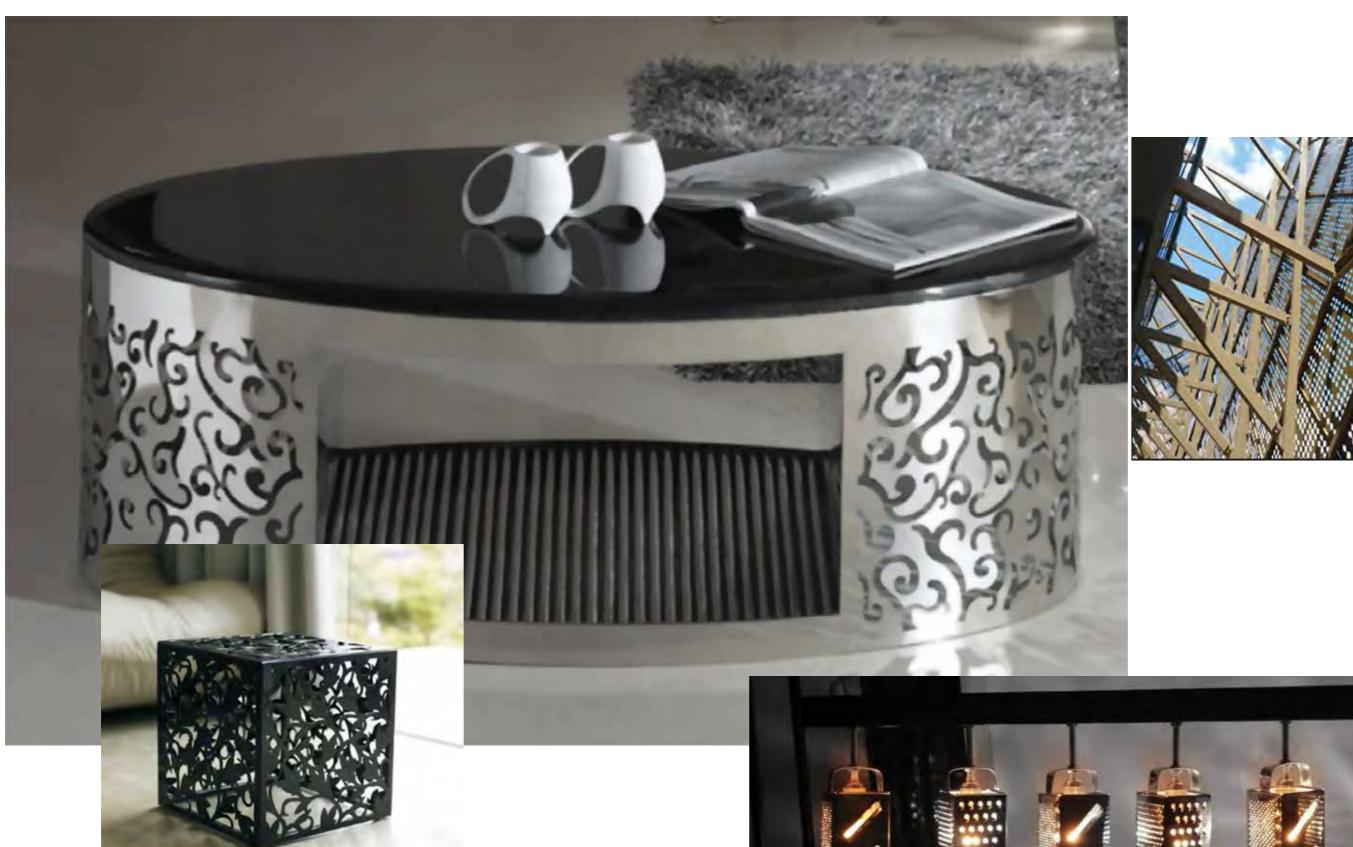

| 136-143 |



**Custom Made Products** 









# STAINLESS STEEL CANOPY















### SS304, SS3016: BRUSH & MIRROR FINISH

## **DIVIDING STRIP**









Metal Cladding





















Laser Cutting





**Metal Decoration** 





**Gates & Fences** 















Metal Plating & Finishing

## Metal Plating



















### **METAL DECORATIVE**

A/C GRILL







**Custom Stainless Steel Grating** 



Electric-polished, Stain polished, Acid clean passivation finish is standard.



All Channels and Grates are 304/3016 Stainless Steel





Bathroom and swimming pool project solution



Century woven developed an outstanding manufacturing process for wedge wire profile, which provides customers with creative and functional solution for their projects.

- 100% flat surface
- Touching without crimped
- Kinds of surf