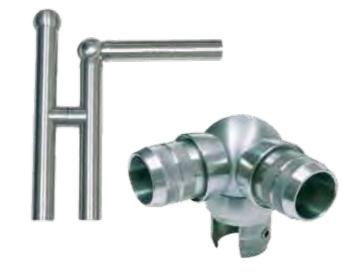

# **Baluster Posts**

Delta Metallic presents a full range of uprights for stairs and railings, balusters with glass, ropes or fills in circles or full pipe.

They are prepared for the attack to the floor or to the side connection.

They can also be suitable according to your requests, drilled and tapped or even already fitted with all the accessories for installation.