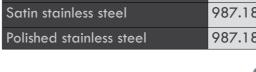

- 450 x 100 mm
- Black silk screened text
- Drilled and countersunk
- Fixing screws included
- Aluminium or stainless steel

| nish                      | Cat. No.   | Finish                      | Cat. No.   |
|---------------------------|------------|-----------------------------|------------|
| lished anodised aluminium | 987.18.659 | Polished anodised aluminium | 987.18.659 |
| atin stainless steel      | 987.18.650 | Satin stainless steel       | 987.18.650 |
| lished stainless steel    | 987.18.651 | Polished stainless steel    | 987.18.651 |
|                           |            |                             |            |

E 'Fire door keep shut 'on push plate

- 450 x 100 mm
- Blue silk screened symbol
- Drilled and countersunk
- Fixing screws included
- Aluminium or stainless steel

|                            | 13-        |
|----------------------------|------------|
| inish                      | Cat. No.   |
| olished anodised aluminium | 987.18.669 |
| atin stainless steel       | 987.18.660 |
| Polished stainless steel   | 987.18.661 |

- 450 x 100 mm
- Black silk screened symbol
- Drilled and countersunk
- Fixing screws included
- Aluminium or stainless steel

| Finish                      | Cat. No.   |
|-----------------------------|------------|
| Polished anodised aluminium | 987.18.679 |
| Satin stainless steel       | 987.18.670 |
| Polished stainless steel    | 987.18.671 |