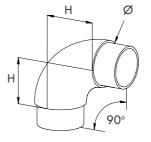

#### 60° 90°

| Code   | INCHES | Ø        | RM    |
|--------|--------|----------|-------|
| D60060 | 3/4"   | 26,9x2   | 54 mm |
| D60160 | 1"     | 33,7x2,6 | 68 mm |
| D60260 | 1 1/4" | 42,4x2   | 88 mm |
| D60360 | 1 1/4" | 42,4x2,6 | 88 mm |
| D60460 | 1 1/2" | 48,3x2,6 | 85 mm |

| Code   | INCHES | Ø        | RM    |
|--------|--------|----------|-------|
| D60090 | 3/4"   | 26,9x2   | 54 mm |
| D60190 | 1"     | 33,7x2,6 | 68 mm |
| D60290 | 1 1/4" | 42,4x2   | 88 mm |
| D60390 | 1 1/4" | 42,4x2,6 | 88 mm |
| D60490 | 1 1/2" | 48,3x2,6 | 85 mm |