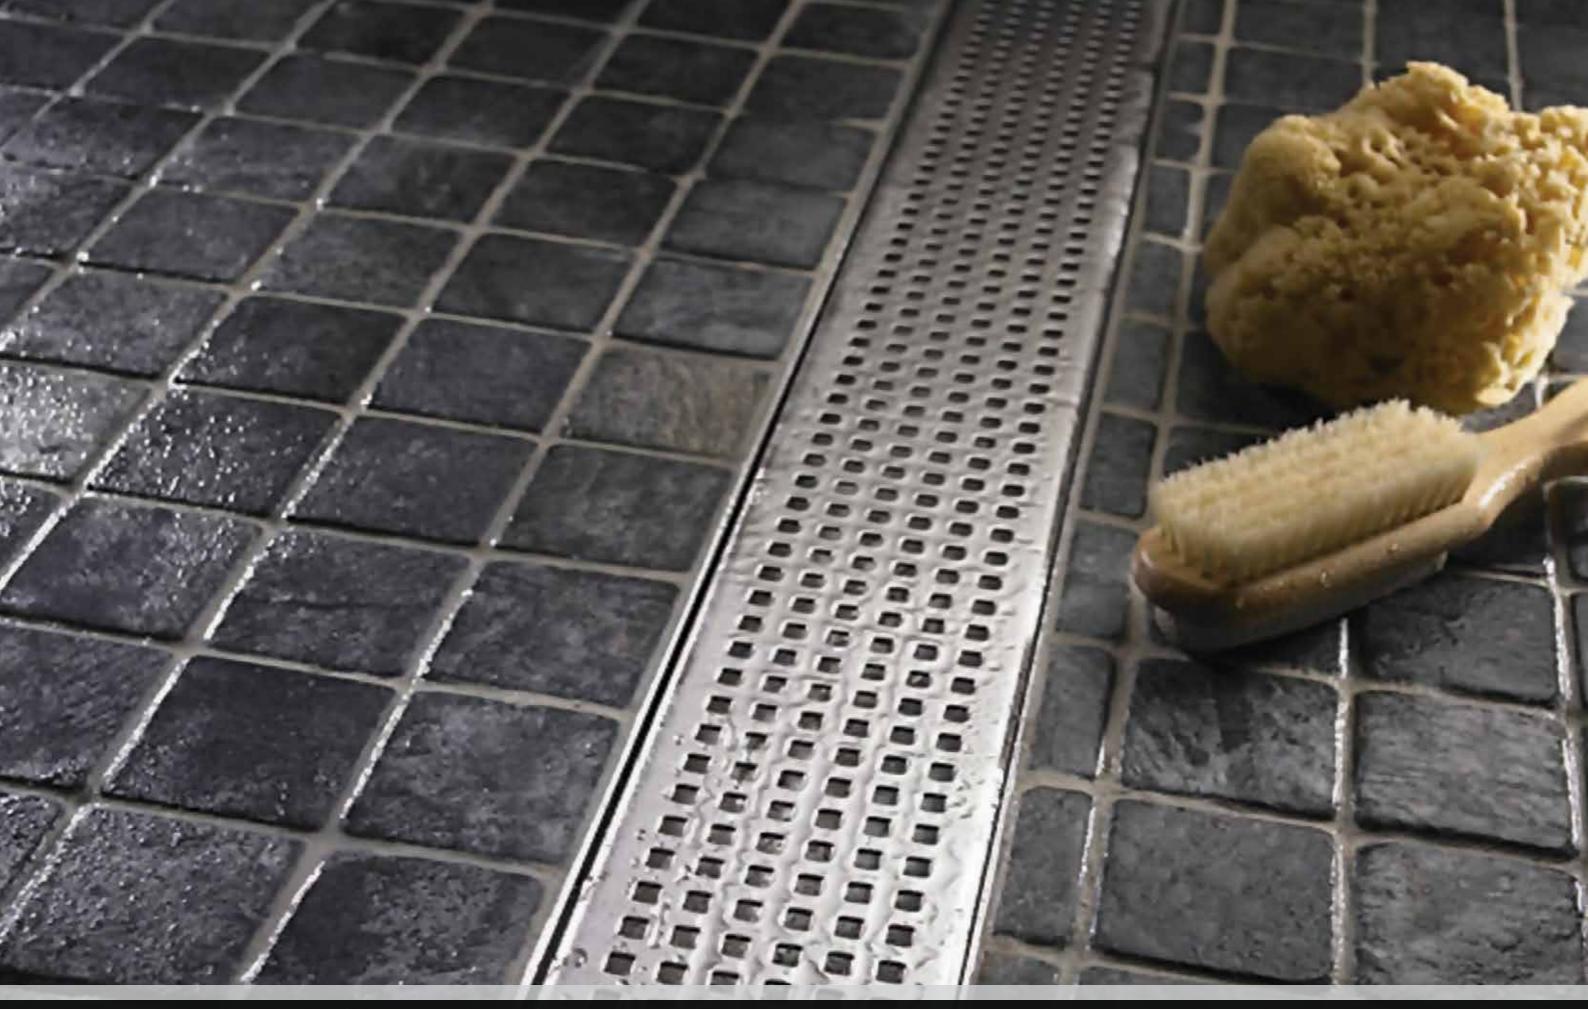

### **METAL DECORATIVE**

A/C GRILL

**Custom Stainless Steel Grating** 

Electric-polished, Stain polished, Acid clean passivation finish is standard.

All Channels and Grates are 304/3016 Stainless Steel

Bathroom and swimming pool project solution