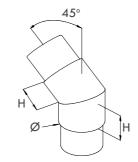

#### 30° 45°

| Code   | INCHES | Ø        | RM    |
|--------|--------|----------|-------|
| D60030 | 3/4"   | 26,9x2   | 54 mm |
| D60130 | 1"     | 33,7x2,6 | 68 mm |
| D60230 | 1 1/4" | 42,4x2   | 88 mm |
| D60330 | 1 1/4" | 42,4x2,6 | 88 mm |
| D60430 | 1 1/2" | 48,3x2,6 | 85 mm |

| Code   | INCHES | Ø        | RM    |
|--------|--------|----------|-------|
| D60045 | 3/4"   | 26,9x2   | 54 mm |
| D60145 | 1"     | 33,7x2,6 | 68 mm |
| D60245 | 1 1/4" | 42,4x2   | 88 mm |
| D60345 | 1 1/4" | 42,4x2,6 | 88 mm |
| D60445 | 1 1/2" | 48,3x2,6 | 85 mm |

#### 60° 90°

| Code   | INCHES | Ø        | RM    |
|--------|--------|----------|-------|
| D60060 | 3/4"   | 26,9x2   | 54 mm |
| D60160 | 1"     | 33,7x2,6 | 68 mm |
| D60260 | 1 1/4" | 42,4x2   | 88 mm |
| D60360 | 1 1/4" | 42,4x2,6 | 88 mm |
| D60460 | 1 1/2" | 48,3x2,6 | 85 mm |

| Code   | INCHES | Ø        | RM    |
|--------|--------|----------|-------|
| D60090 | 3/4"   | 26,9x2   | 54 mm |
| D60190 | 1"     | 33,7x2,6 | 68 mm |
| D60290 | 1 1/4" | 42,4x2   | 88 mm |
| D60390 | 1 1/4" | 42,4x2,6 | 88 mm |
| D60490 | 1 1/2" | 48,3x2,6 | 85 mm |

#### 120° 180°

| 200    | 200<br>Ø | ,    |
|--------|----------|------|
| INCHES | Ø        | RM   |
| 3/4"   | 26,9x2   | 54 m |

| Code   | INCHES | Ø        | RM    |
|--------|--------|----------|-------|
| D60012 | 3/4"   | 26,9x2   | 54 mm |
| D60112 | 1"     | 33,7x2,6 | 68 mm |
| D60212 | 1 1/4" | 42,4x2   | 88 mm |
| D60312 | 1 1/4" | 42,4x2,6 | 88 mm |
| D60412 | 1 1/2" | 48,3x2,6 | 85 mm |

| Code   | INCHE2 | Ø        | KM    |
|--------|--------|----------|-------|
| D60018 | 3/4"   | 26,9x2   | 54 mm |
| D60118 | 1"     | 33,7x2,6 | 68 mm |
| D60218 | 1 1/4" | 42,4x2   | 88 mm |
| D60318 | 1 1/4" | 42,4x2,6 | 88 mm |
| D60418 | 1 1/2" | 48,3x2,6 | 85 mm |