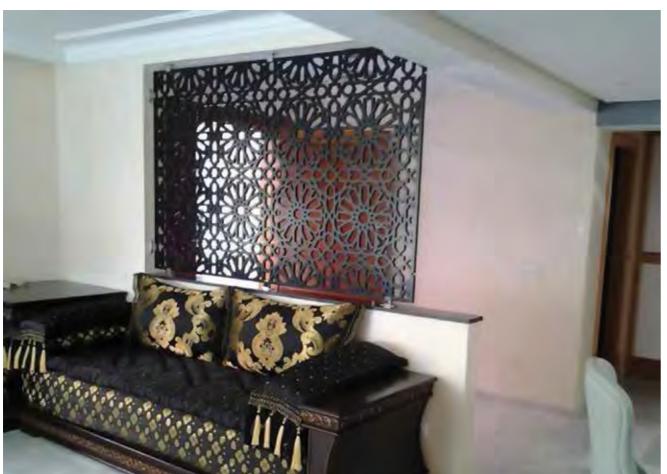

| 136-143 |



**Custom Made Products** 









# STAINLESS STEEL CANOPY















### SS304, SS3016: BRUSH & MIRROR FINISH

## **DIVIDING STRIP**









Metal Cladding





















Laser Cutting





**Metal Decoration** 





**Gates & Fences** 















Metal Plating & Finishing

## Metal Plating



















### **METAL DECORATIVE**

A/C GRILL







**Custom Stainless Steel Grating** 



Electric-polished, Stain polished, Acid clean passivation finish is standard.



All Channels and Grates are 304/3016 Stainless Steel





Bathroom and swimming pool project solution



Century woven developed an outstanding manufacturing process for wedge wire profile, which provides customers with creative and functional solution for their projects.

- 100% flat surface
- Touching without crimped
- Kinds of surface treatment
  - . Electric- polished