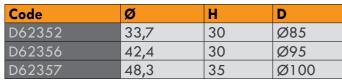

| Code   | Ø      | Н  | H1 | D   |
|--------|--------|----|----|-----|
| D62318 | 33,7x2 | 23 | 27 | 80  |
| D62320 | 42,4x2 | 27 | 33 | 100 |
| D62319 | 48,3x2 | 30 | 35 | 100 |

| Code   | Ø      | Н  |
|--------|--------|----|
| D62312 | 33,7x2 | 22 |
| D62316 | 42,4x2 | 27 |
| D62317 | 48,3x2 | 30 |