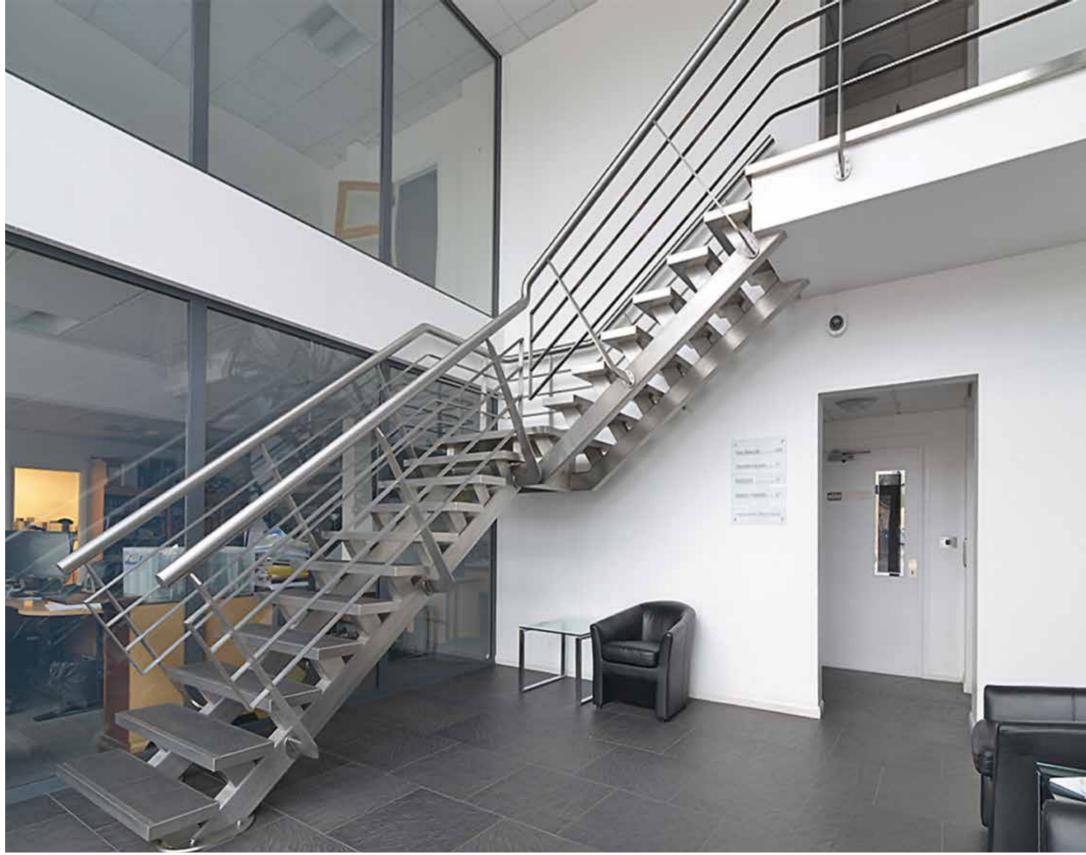

We turn to you with sheet metal parts up to 3000mm in length and up to 10mm thickness.

Handrail Stainless Steel Stainless Steel

**Handrail** Stainless Steel Stainless Steel

**Handrail** Stainless Steel Stainless Steel

Handrail Tubes & Profiles Tubes & Profiles