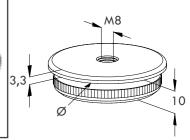

| Code   | Ø        |
|--------|----------|
| D61202 | 12x1,5   |
| D61203 | 14x1,5   |
| D1208  | 20x2     |
| D61210 | 26,9x2   |
| D61211 | 33,7×2   |
| D61215 | 42,4x2   |
| D61217 | 48,3x2   |
| D61219 | 60,3x2,5 |

| Code   | Ø        |  |
|--------|----------|--|
| D61220 | 26,9x2   |  |
| D61221 | 33,7x2   |  |
| D61225 | 42,4x2   |  |
| D61227 | 48,3x2   |  |
| D61229 | 60,3×2,5 |  |

| Code   | Ø      | ØA |  |
|--------|--------|----|--|
| D61231 | 33,7x2 | 10 |  |
| D61235 | 42,4x2 | 10 |  |
| D61237 | 48,3x2 | 10 |  |
| D61232 | 33,7x2 | 12 |  |
| D61236 | 42,4x2 | 12 |  |
| D61238 | 48.3x2 | 12 |  |