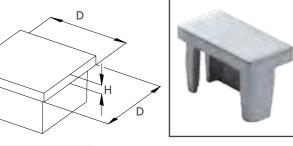

# Steel Bollards

Bicycle Racks

## Bicycle Racks

Stainless Steel & Metal Cat Ladder

Steel Stucture