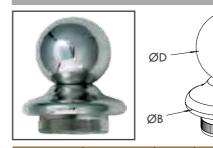

|--|--|

| Code   | Ø      |
|--------|--------|
| D61261 | 33,7x2 |
| D61265 | 42,4x2 |
| D61267 | 48,3x2 |
|        |        |

| Code   | Ø        | Н  | h  | ØD | ØB   |
|--------|----------|----|----|----|------|
| D61071 | 33,7x2   | 57 | 15 | 40 | 49,5 |
| D61072 | 33,7x2,6 | 57 | 15 | 40 | 49,5 |
| D61075 | 42,4x2   | 62 | 15 | 45 | 59,5 |
| D61076 | 42,4x2,6 | 62 | 15 | 45 | 59,5 |
| D61077 | 48,3x2   | 67 | 15 | 50 | 59,5 |
| D61078 | 48,3x2,6 | 67 | 15 | 50 | 59,5 |