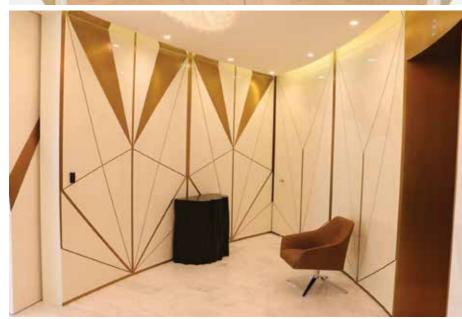

### **METAL DECORATIVE**

A/C GRILL

**Custom Stainless Steel Grating** 

Electric-polished, Stain polished, Acid clean passivation finish is standard.

All Channels and Grates are 304/3016 Stainless Steel

Bathroom and swimming pool project solution

Century woven developed an outstanding manufacturing process for wedge wire profile, which provides customers with creative and functional solution for their projects.

- 100% flat surface
- Touching without crimped
- Kinds of surface treatment
  - . Electric- polished
  - . Stain polished (Brushed)
  - . Acid clean passivation
  - . Mirror polished
  - . Drawing the oil mill (NO. 4 finish)