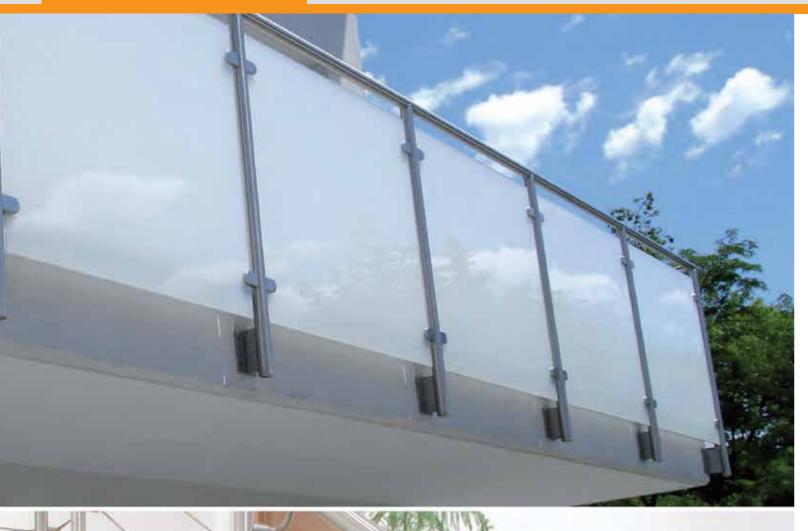

# **Baluster Posts**

Delta Metallic presents a full range of uprights for stairs and railings, balusters with glass, ropes or fills in circles or full pipe.

They are prepared for the attack to the floor or to the side connection.

# **Polished Surfaces**

For our standard products in stainless steel A2 (AISI 304) and A4 (AISI 316),

we provide a grain grinding Finish. At the customer or due to special outer-union events such as Swimming Pool Equipments or in the sea, we also manufacture these products in stainless steel A4 (AISI 316)