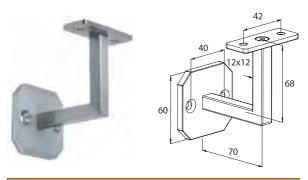

-----|
| 62676-V4A | 40x40x2,0 |





| Code   | Ø         |
|--------|-----------|
| D62671 | 40x40x2,0 |





| Code   | Ø         |
|--------|-----------|
| D62678 | 20x20x2,0 |
| D62679 | 25x25x2,0 |
| D62680 | 30x30x2,0 |
| D62681 | 40x40x2,0 |





| Code      |           |
|-----------|-----------|
| 62682-V4A | 40x40x2,0 |









| Code   | Ø         |
|--------|-----------|
| D62684 | 20x20x2,0 |
| D62685 | 25x25x2,0 |
| D62686 | 30x30x2,0 |
| D62687 | 40x40x2,0 |





| Code   | Ø         |
|--------|-----------|
| D62690 | 20x20x2,0 |
| D62691 | 25x25x2,0 |
| D62692 | 30x30x2,0 |
| D62693 | 40x40x2,0 |



| Code      |           |
|-----------|-----------|
| 62695-V4A | 40x40x2,0 |





| Code      |           |
|-----------|-----------|
| 62696-V4A | 40x40x2,0 |

# Handrail













| Code  | Ø         |
|-------|-----------|
| 65294 | 100x100x6 |









| Code  | ØA | D   | В  |
|-------|----|-----|----|
| 65280 | 9  | 80  | 55 |
| 65290 | 11 | 100 | 70 |
| 65292 | 11 | 120 | 90 |



| ART.  | Ø        | ØD  | В  |
|-------|----------|-----|----|
| 62501 | 33,7x2   | 80  | 9  |
| 62502 | 33,7x2,6 | 80  | 11 |
| 62505 | 42,7x2   | 100 | 11 |
| 62506 | 42,4x2,6 | 100 | 11 |
| 62507 | 48,3x2   | 100 | 11 |
| 62508 | 48,3x2,6 | 100 | 11 |



| ART.  | ØD  | Α  | ØB   |
|-------|-----|----|------|
| 62533 | 80  | 56 | 8,5  |
| 62535 | 100 | 72 | 10,5 |





| ART.  | ØA | ØD  |
|-------|----|-----|
| 62552 | 34 | 80  |
| 62553 | 43 | 80  |
| 62556 | 43 | 100 |
| 62558 | 49 | 100 |





| ART.  | Ø   | Н  | ØA   |
|-------|-----|----|------|
| 62501 | 105 | 2