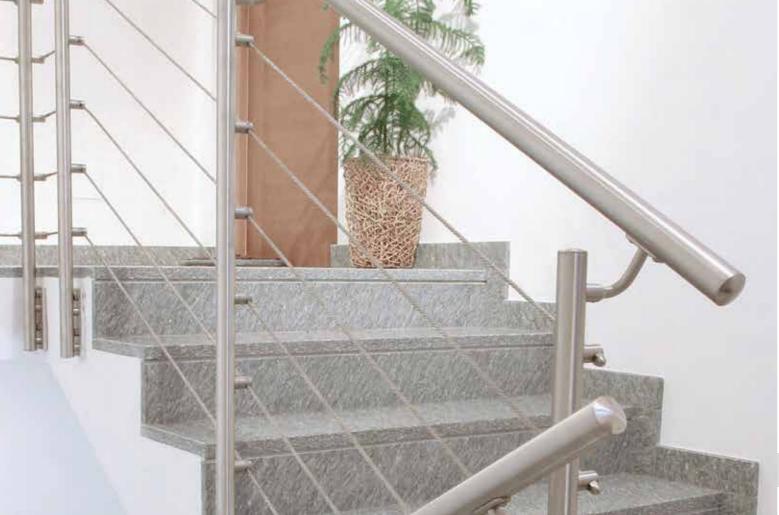

# **Baluster Posts**

Delta Metallic presents a full range of uprights for stairs and railings, balusters with glass, ropes or fills in circles or full pipe.

They are prepared for the attack to the floor or to the side connection.

Twin Rope

Twin

Twin Plus Rope

Twin Plus

Signage is all too often overlooked but critical to the success of any project.

From foor plans Delta Metallic can specify a requirement taking into consideration the needs of those who are unfamiliar with a facility and its surroundings.