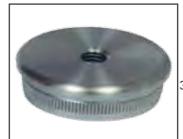

| Code   | Ø        |
|--------|----------|
| D61202 | 12x1,5   |
| D61203 | 14x1,5   |
| D1208  | 20x2     |
| D61210 | 26,9x2   |
| D61211 | 33,7×2   |
| D61215 | 42,4x2   |
| D61217 | 48,3x2   |
| D61219 | 60,3x2,5 |

| Code   | Ø        |  |
|--------|----------|--|
| D61220 | 26,9x2   |  |
| D61221 | 33,7x2   |  |
| D61225 | 42,4x2   |  |
| D61227 | 48,3x2   |  |
| D61229 | 60,3×2,5 |  |

| Code   | Ø      | ØA |  |
|--------|--------|----|--|
| D61231 | 33,7x2 | 10 |  |
| D61235 | 42,4x2 | 10 |  |
| D61237 | 48,3x2 | 10 |  |
| D61232 | 33,7x2 | 12 |  |
| D61236 | 42,4x2 | 12 |  |
| D61238 | 48.3x2 | 12 |  |

|--|--|

| Code   | Ø      |
|--------|--------|
| D61261 | 33,7x2 |
| D61265 | 42,4x2 |
| D61267 | 48,3x2 |
|        |        |

| Code   | Ø        | Н  | h  | ØD | ØB   |
|--------|----------|----|----|----|------|
| D61071 | 33,7x2   | 57 | 15 | 40 | 49,5 |
| D61072 | 33,7x2,6 | 57 | 15 | 40 | 49,5 |
| D61075 | 42,4x2   | 62 | 15 | 45 | 59,5 |
| D61076 | 42,4x2,6 | 62 | 15 | 45 | 59,5 |
| D61077 | 48,3x2   | 67 | 15 | 50 | 59,5 |
| D61078 | 48,3x2,6 | 67 | 15 | 50 | 59,5 |