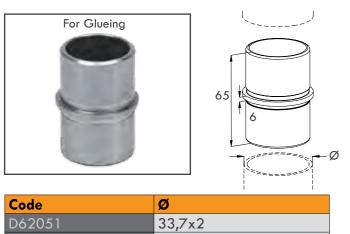

# **Handrail** Fittings

D62055

D62057

D62008

33,7x2 42,4x2

48,3x2

| With Fastening Screw |
|----------------------|
| <b>D</b>             |
|                      |
| •                    |
|                      |

| Code   | Ø             |
|--------|---------------|
| D62041 | 33,7x2        |
| D62045 | 42,4x2        |
| D62047 | D62047 48,3x2 |

70

48,3x2

48,3x2,6

| Code   | ØA     | ØB       |
|--------|--------|----------|
| D62020 | 33,7x2 | 33,7x2,6 |
| D62026 | 42,4x2 | 42,4x2,6 |
| D62028 | 48.3x2 | 48.3x2.6 |