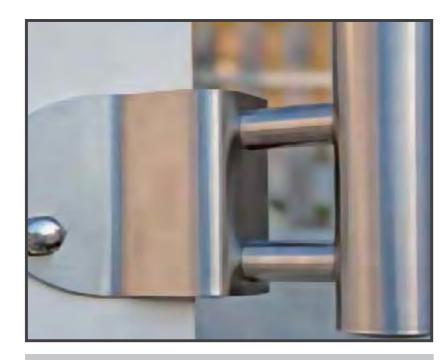

# **Baluster Posts**

Delta Metallic presents a full range of uprights for stairs and railings, balusters with glass, ropes or fills in circles or full pipe.

They are prepared for the attack to the floor or to the side connection.

They can also be suitable according to your requests, drilled and tapped or even already fitted with all the accessories for installation.

# **Polished Surfaces**

For our standard products in stainless steel A2 (AISI 304) and A4 (AISI 316),

we provide a grain grinding Finish. At the customer or due to special outer-union events such as Swimming Pool Equipments or in the sea, we also manufacture these products in stainless steel A4 (AISI 316)