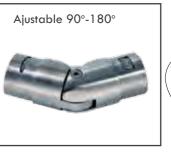

## Adjustable Elbows 180°

| Code   | INCHES | Ø        | RM     |
|--------|--------|----------|--------|
| D60308 | 1 1/4" | 42,4x2,6 | 74 mm  |
| D60318 | 1 1/4" | 42,4x2,6 | 90 mm  |
| D60328 | 1 1/4" | 42,4x2,6 | 100 mm |
| D60338 | 1 1/4" | 42,4x2,6 | 110 mm |
| D60348 | 1 1/4" | 42,4x2,6 | 120 mm |
| D60368 | 1 1/4" | 42,4x2,6 | 150 mm |
| D60378 | 1 1/4" | 42,4x2,6 | 200 mm |

| Code   | INCHES | Ø        | RM     |
|--------|--------|----------|--------|
| D60319 | 1 1/4" | 42,4x2,6 | 90 mm  |
| D60329 | 1 1/4" | 42,4x2,6 | 100 mm |
| D60339 | 1 1/4" | 42,4x2,6 | 110 mm |
| D60349 | 1 1/4" | 42,4x2,6 | 120 mm |