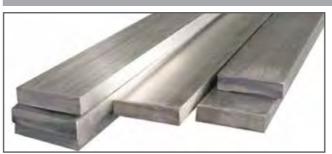

## Flat Material Brushed

| Code   | Size       |
|--------|------------|
| D20621 | 20x3x4000  |
| D20622 | 20x5x4000  |
| D20623 | 20x8x4000  |
| D20619 | 25x4x4000  |
| D20620 | 25x8x4000  |
| D20625 | 30x5x4000  |
| D20624 | 30x8x4000  |
| D20626 | 30x10x4000 |
| D20608 | 40x5x4000  |
| D20609 | 40x6x4000  |
| D20610 | 40x8x4000  |
| D20612 | 40x10x4000 |
| D20611 | 50x5x4000  |
| D20613 | 50x8x4000  |
| D20614 | 50x10x4000 |
| D20615 | 60x5x4000  |
| D20617 | 60x8x4000  |
| D20616 | 60x10x4000 |