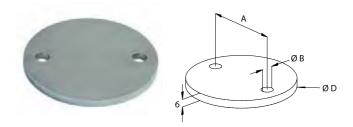

| Code   | Ø    | D  | Н  |
|--------|------|----|----|
| D61102 | 33,7 | 45 | 30 |
| D61106 | 42,4 | 55 | 35 |
| D61108 | 48,3 | 66 | 35 |

| Code   | D       | Н |
|--------|---------|---|
| D61430 | 12x12x2 | 3 |
| D61431 | 20x20x2 | 5 |
| D61432 | 25x25x2 | 5 |
| D61433 | 30x30x2 | 5 |
| D61434 | 40x40x2 | 5 |
| D61435 | 50x50x2 | 5 |
| D61436 | 60x60x2 | 5 |