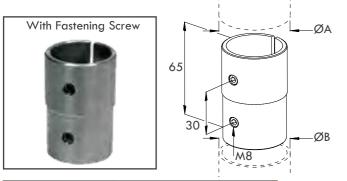

| Code   | ØA       | ØB       |
|--------|----------|----------|
| D62601 | 33,7x2   | 33,7x2   |
| D62605 | 42,4x2   | 42,4x2   |
| D62606 | 42,4x2,6 | 42,4x2,6 |
| D62603 | 33,7x2   | 42,4x2   |
| D62604 | 42,4x2   | 48,3x2   |
| D62607 | 42,4x2,6 | 48,3x2   |