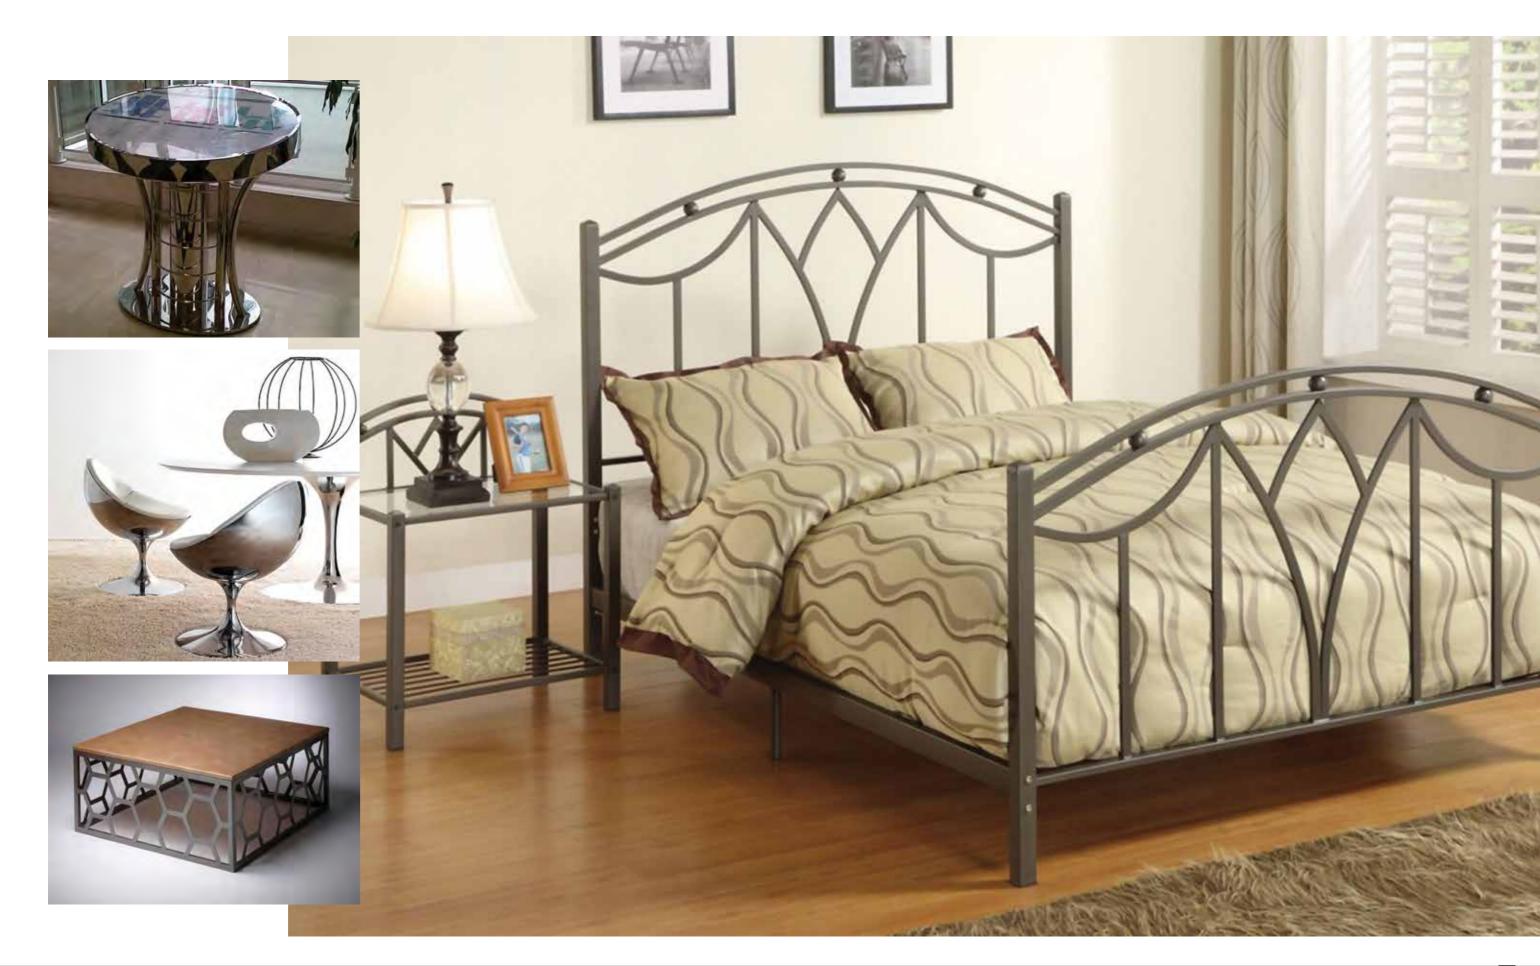

| 136-143 |



**Custom Made Products** 









# STAINLESS STEEL CANOPY















### SS304, SS3016: BRUSH & MIRROR FINISH

## **DIVIDING STRIP**









Metal Cladding





















Laser Cutting





**Metal Decoration** 





**Gates & Fences** 















Metal Plating & Finishing

## Metal Plating



















### **METAL DECORATIVE**

A/C GRILL







**Custom Stainless Steel Grating** 



Electric-polished, Stain polished, Acid clean passivation finish is standard.



All Channels and Grates are 304/3016 Stainless Steel





Bathroom and swimming pool project solution



Century woven developed an outstanding manufacturing process for wedge wire profile, which provides customers with creative and functional solution for their projects.

- 100% flat surface
- Touching without crimped
- Kinds of surface treatment
  - . Electric- polished
  - . Stain polished (Brushed)
  - . Acid clean passivation
  - . Mirror polished
  - . Drawing the oil mill (NO. 4 finish)







# Steel Bollards





Bicycle