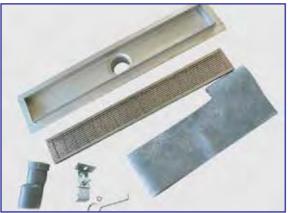

### **METAL DECORATIVE**

A/C GRILL

**Custom Stainless Steel Grating** 

Electric-polished, Stain polished, Acid clean passivation finish is standard.

All Channels and Grates are 304/3016 Stainless Steel

Bathroom and swimming pool project solution

Century woven developed an outstanding manufacturing process for wedge wire profile, which provides customers with creative and functional solution for their projects.

- 100% flat surface
- Touching without crimped
- Kinds of surface treatment
  - . Electric- polished
  - . Stain polished (Brushed)
  - . Acid clean passivation
  - . Mirror polished
  - . Drawing the oil mill (NO. 4 finish)