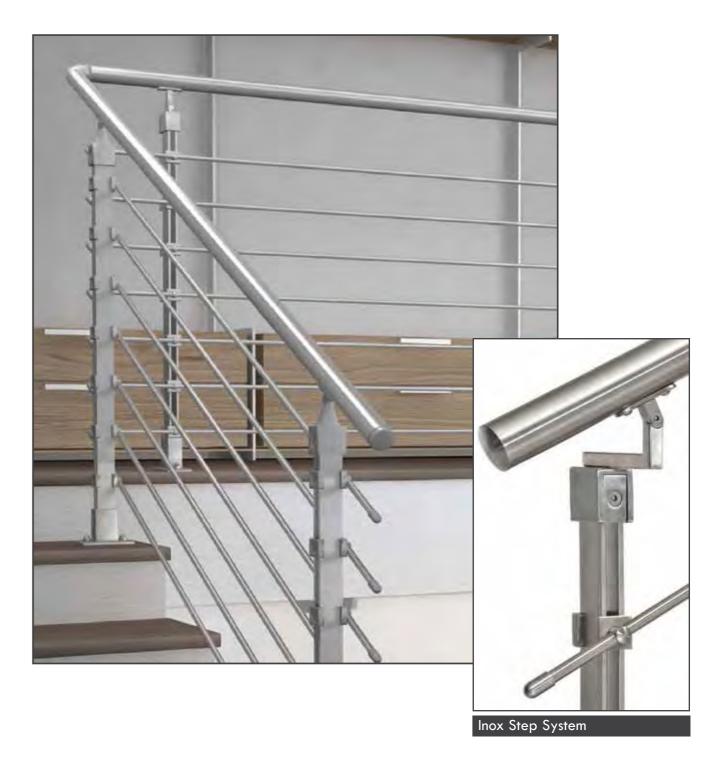

# **Baluster Posts**

Delta Metallic presents a full range of uprights for stairs and railings, balusters with glass, ropes or fills in circles or full pipe.

They are prepared for the attack to the floor or to the side connection.

We turn to you with sheet metal parts up to 3000mm in length and up to 10mm thickness.

Handrail Stainless Steel Stainless Steel

**Handrail** Stainless Steel Stainless Steel

**Handrail** Stainless Steel Stainless Steel