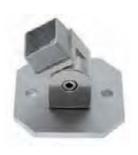

| 15 | 40 | 49,5 |
| D61072 | 33,7x2,6 | 57 | 15 | 40 | 49,5 |
| D61075 | 42,4x2   | 62 | 15 | 45 | 59,5 |
| D61076 | 42,4x2,6 | 62 | 15 | 45 | 59,5 |
| D61077 | 48,3x2   | 67 | 15 | 50 | 59,5 |
| D61078 | 48,3x2,6 | 67 | 15 | 50 | 59,5 |





| Code   | Ø    | D  | Н  |
|--------|------|----|----|
| D61102 | 33,7 | 45 | 30 |
| D61106 | 42,4 | 55 | 35 |
| D61108 | 48,3 | 66 | 35 |









| Code   | D       | Н |
|--------|---------|---|
| D61430 | 12x12x2 | 3 |
| D61431 | 20x20x2 | 5 |
| D61432 | 25x25x2 | 5 |
| D61433 | 30x30x2 | 5 |
| D61434 | 40x40x2 | 5 |
| D61435 | 50x50x2 | 5 |
| D61436 | 60x60x2 | 5 |

| Code   | AxBxS   | Н |
|--------|---------|---|
| D61442 | 30x20x2 | 5 |
| D61443 | 40x20x2 | 5 |
| D61444 | 40x30x2 | 5 |
| D61445 | 50x30x2 | 5 |
| D61446 | 60x40x2 | 5 |









| Code      | Ø         | Ø   | В   |
|-----------|-----------|-----|-----|
| 62672-V4A | 30x30x2,0 | 6,1 | 70  |
| 62673-V4A | 40x40x2,0 | 6,1 | 80  |
| 62674-V4A | 50x50x2,0 | 8,8 | 95  |
| 62675-V4A | 60x60x2,0 | 8,8 | 105 |

| Code      | Ø         |
|-----------|-----------|
| 62676-V4A | 40x40x2,0 |





| Code   | Ø         |
|--------|-----------|
| D62671 | 40x40x2,0 |





| Code   | Ø         |
|--------|-----------|
| D62678 | 20x20x2,0 |
| D62679 | 25x25x2,0 |
| D62680 | 30x30x2,0 |
| D62681 | 40x40x2,0 |





| Code      |           |
|-----------|-----------|
| 62682-V4A | 40x40x2,0 |









| Code   | Ø         |
|--------|-----------|
| D62684 | 20x20x2,0 |
| D62685 | 25x25x2,0 |
| D62686 | 30x30x2,0 |
| D62687 | 40x40x2,0 |





| Code   | Ø         |
|--------|----