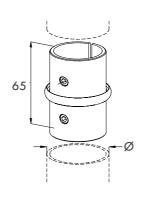

| Code   | Ø        |
|--------|----------|
| D62011 | 33,7x2   |
| D62012 | 33,7x2,6 |
| D62015 | 42,4x2   |
| D62016 | 42,4x2,6 |
| D62017 | 48,3x2   |
| D62018 | 48,3x2,6 |

| Code   | Ø        |
|--------|----------|
| D62031 | 33,7x2   |
| D62032 | 33,7x2,6 |
| D62035 | 42,4x2   |
| D62036 | 42,4x2,6 |
| D62037 | 48,3x2   |
| D62038 | 48,3x2,6 |