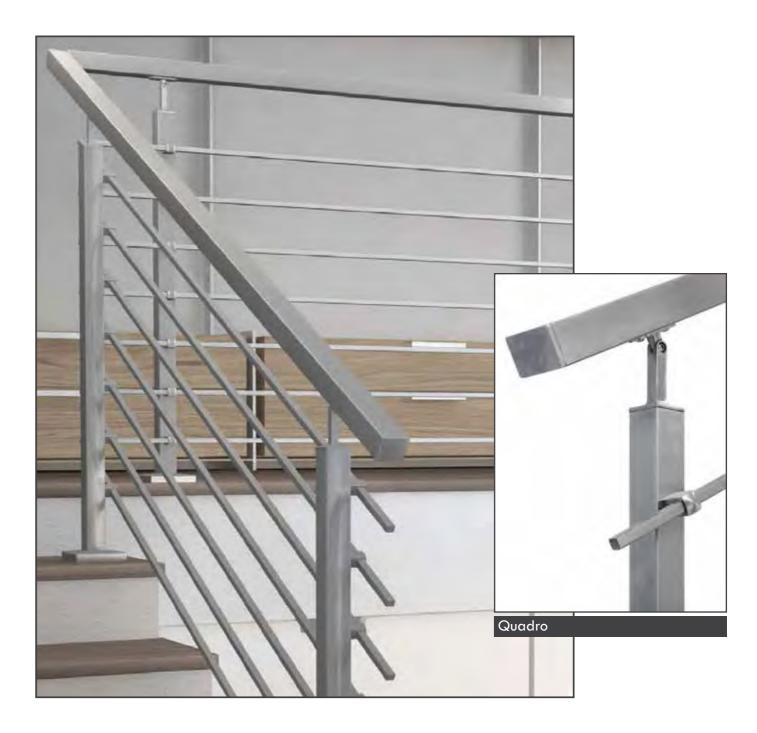

# **Baluster Posts**

Delta Metallic presents a full range of uprights for stairs and railings, balusters with glass, ropes or fills in circles or full pipe.

They are prepared for the attack to the floor or to the side connection.

We turn to you with sheet metal parts up to 3000mm in length and up to 10mm thickness.

Handrail Stainless Steel Stainless Steel

# **Polished Surfaces**

For our standard products in stainless steel A2 (AISI 304) and A4 (AISI 316),

we provide a grain grinding Finish. At the customer or due to special outer-union events such as Swimming Pool Equipments or in the sea, we also manufacture these products in stainless steel A4 (AISI 316)