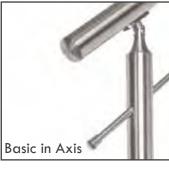

# **Baluster Posts**

Delta Metallic presents a full range of uprights for stairs and railings, balusters with glass, ropes or fills in circles or full pipe.

They are prepared for the attack to the floor or to the side connection.

We turn to you with sheet metal parts up to 3000mm in length and up to 10mm thickness.

Handrail Stainless Steel Stainless Steel

**Handrail** Stainless Steel Stainless Steel

**Handrail** Stainless Steel Stainless Steel