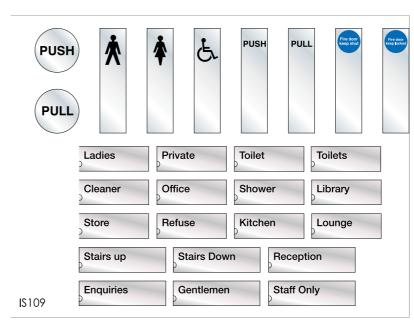

#### IS109 Architectural signs and nameplates.

INTERSIGN can provide a range of standard and bespoke signs to complement all of our suites of door ironmongery in a wide range of colour and metal finishes .This signage is also available in Braille and tactile formats.

Please contact us for exact size

CADIC interchangeable signs. 5mm thick, silicon acrylic signs with face plates to match any door ironmongery.

Supplied with stand-off sign supports, silicon acrylic has a light green tint around the polished edges to give a glass appearance. If a door number or name requires changing, only the face plate has to be replaced.

#### Standard Sizes

oers and Name Plates

CAD01 86mm x 56mm CAD02 166mm x 56mm CAD03 246mm x 56mm CAD04 326mm x 56mm

#### **Directories**

CAD05 426mm x 116mm CAD06 426mm x 166mm

#### **Standard Finishes**

Back Plates 5mm silicon acrylic

#### **Face Plates**

SSS: satin stainless steel SAA: satin anodised aluminium PB: polished brass PAA: polished anodised aluminium HIPS: coloured plastic PSS: polished stainless steel

#### **Options**

Vinyl-cut lettering Screen printed Engraved Tactile Tacile and Braille

Number and Name Plates 25mm lettering

#### Directories

35mm lettering

90mm dia signs

CAD07 Male CAD08 Female

CAD09 Accessible

CAD10 Unisex CAD11 Baby change

CAD12 Push CAD13 Pull

CAD14 Fire Door Keep Locked CAD15 Fire Door Keep Shut

90mm x 150mm signs

CAD16 Male CAD17 Female CAD18 Accessible CAD19 Unisex CAD20 Baby change

Custom finish and sizes available on request.

- 450 x 100 mm
- Black silk screened symbol
- Drilled and countersunk
- Fixing screws included
- Aluminium or stainless steel