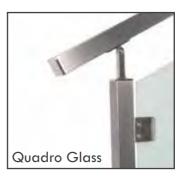

# **Baluster Posts**

Delta Metallic presents a full range of uprights for stairs and railings, balusters with glass, ropes or fills in circles or full pipe.

They are prepared for the attack to the floor or to the side connection.

They can also be suitable according to your requests, drilled and tapped or even already fitted with all the accessories for installation.