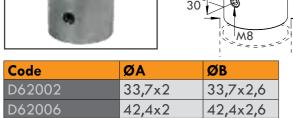

| Code   | ØA       | ØB       |
|--------|----------|----------|
| D62601 | 33,7x2   | 33,7x2   |
| D62605 | 42,4x2   | 42,4x2   |
| D62606 | 42,4x2,6 | 42,4x2,6 |
| D62603 | 33,7x2   | 42,4x2   |
| D62604 | 42,4x2   | 48,3x2   |
| D62607 | 42,4x2,6 | 48,3x2   |