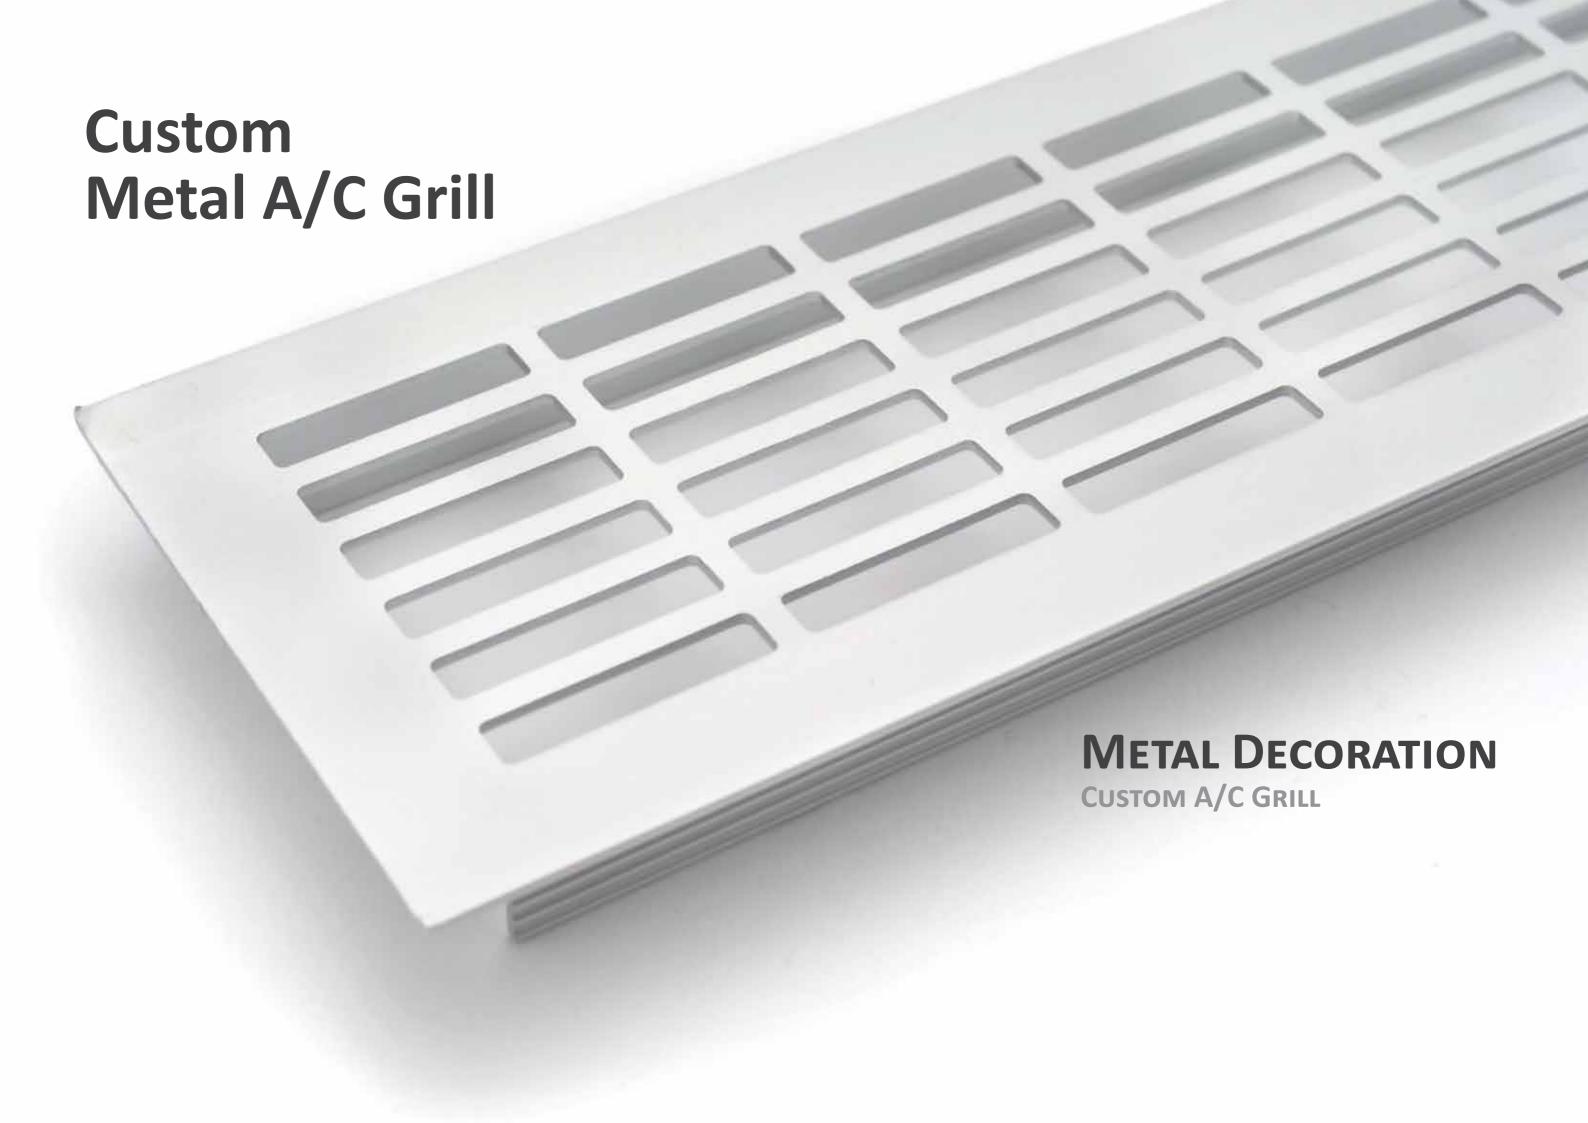

### **METAL DECORATIVE**

A/C GRILL

**Custom Stainless Steel Grating** 

Electric-polished, Stain polished, Acid clean passivation finish is standard.

All Channels and Grates are 304/3016 Stainless Steel

Bathroom and swimming pool project solution