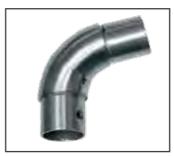

# Curves 90° for Welding

| Code   | INCHES | Ø      | Н  |
|--------|--------|--------|----|
| D60010 | 3/4"   | 26,9x2 | 30 |
| D60020 |        | 30x2   | 44 |
| D60110 | 1"     | 33,7x2 | 38 |
| D60120 |        | 40x2   | 61 |
| D60210 | 1 1/4" | 42,4x2 | 48 |
| D60410 | 1 1/2" | 48,3x2 | 57 |
| D60510 | 2"     | 60,3x2 | 76 |