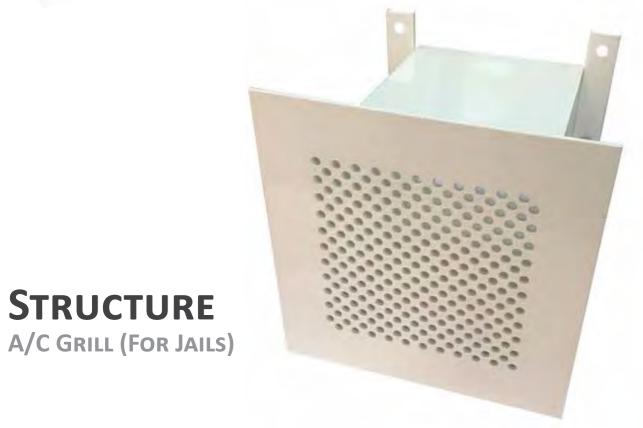

# Steel Structure

### **METAL DECORATIVE**

A/C GRILL

**Custom Stainless Steel Grating** 

Electric-polished, Stain polished, Acid clean passivation finish is standard.

All Channels and Grates are 304/3016 Stainless Steel

Bathroom and swimming pool project solution