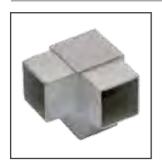

|

| Code   | AxBxS   | Н |
|--------|---------|---|
| D61442 | 30x20x2 | 5 |
| D61443 | 40x20x2 | 5 |
| D61444 | 40x30x2 | 5 |
| D61445 | 50x30x2 | 5 |
| D61446 | 60x40x2 | 5 |









| Code      | Ø         | Ø   | В   |
|-----------|-----------|-----|-----|
| 62672-V4A | 30x30x2,0 | 6,1 | 70  |
| 62673-V4A | 40x40x2,0 | 6,1 | 80  |
| 62674-V4A | 50x50x2,0 | 8,8 | 95  |
| 62675-V4A | 60x60x2,0 | 8,8 | 105 |

| Code      | Ø         |
|-----------|-----------|
| 62676-V4A | 40x40x2,0 |





| Code   | Ø         |
|--------|-----------|
| D62671 | 40x40x2,0 |





| Code   | Ø         |
|--------|-----------|
| D62678 | 20x20x2,0 |
| D62679 | 25x25x2,0 |
| D62680 | 30x30x2,0 |
| D62681 | 40x40x2,0 |





| Code      |           |
|-----------|-----------|
| 62682-V4A | 40x40x2,0 |









| Code   | Ø         |
|--------|-----------|
| D62684 | 20x20x2,0 |
| D62685 | 25x25x2,0 |
| D62686 | 30x30x2,0 |
| D62687 | 40x40x2,0 |





| Code   | Ø         |
|--------|-----------|
| D62690 | 20x20x2,0 |
| D62691 | 25x25x2,0 |
| D62692 | 30x30x2,0 |
| D62693 | 40x40x2,0 |



| Code      |           |
|-----------|-----------|
| 62695-V4A | 40x40x2,0 |





| Code      |           |
|-----------|-----------|
| 62696-V4A | 40x40x2,0 |

# Handrail













| Code  | Ø         |
|-------|-----------|
| 65294 | 100x100x6 |









| Code  | ØA | D   | В  |
|-------|----|-----|----|
| 65280 | 9  | 80  | 55 |
| 65290 | 11 | 100 | 70 |
| 65292 | 11 | 120 | 90 |



| ART.  | Ø        | ØD  | В  |
|-------|----------|-----|----|
| 62501 | 33,7x2   | 80  | 9  |
| 62502 | 33,7x2,6 | 8