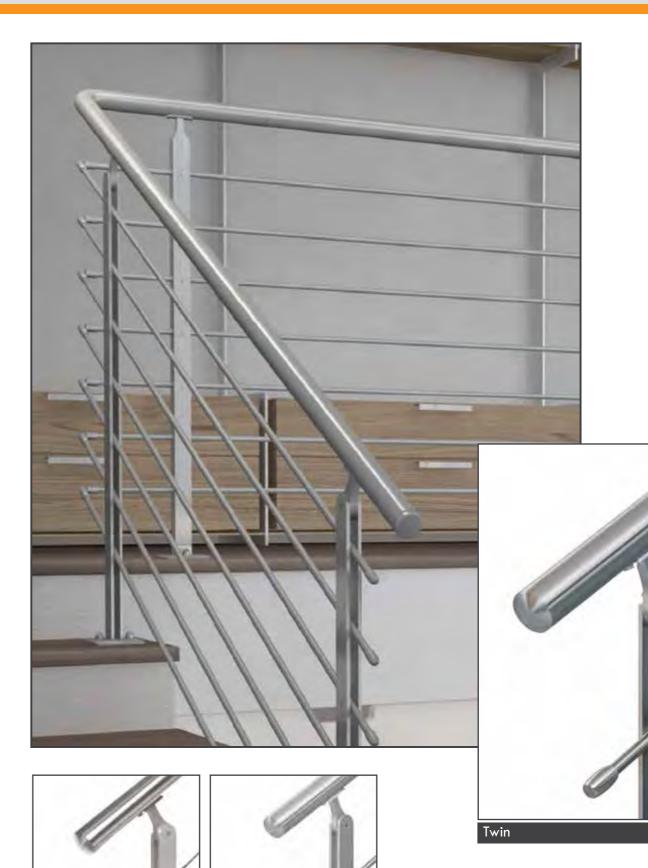

Handrail Tubes & Profiles Tubes & Profiles

## **Tubes Brushed or Polished**

| Code      | Inches | Size           |
|-----------|--------|----------------|
| D20724    |        | Ø12x1,5x3000   |
| D20725    |        | Ø12x1,5x6000   |
| D20726    |        | Ø14x1,5x3000   |
| D20727    |        | Ø14x1,5x6000   |
| D20728    |        | Ø16x1,5x3000   |
| D20729    |        | Ø16x1,5x6000   |
| D20732    |        | Ø20x2,0x3000   |
| D20733    |        | Ø20x2,0x6000   |
| D20734    | 1/2"   | Ø21,3x2,0x3000 |
| D20735    | 1/2"   | Ø21,3x2,0x6000 |
| D20736    |        | Ø25x2,0x3000   |
| D20737    |        | Ø25x2,0x6000   |
| D20738    | 3/4"   | Ø26,9x2,0x3000 |
| D20739    | 3/4"   | Ø26,9x2,0x6000 |
| D20760    |        | Ø30x2,0x3000   |
| D20761    |        | Ø30x2,0x6000   |
| D20770    | 1"     | Ø33,7x2,0x3000 |
| D20771    | 1"     | Ø33,7x2,0x6000 |
| D20775    | 1"     | Ø33,7x2,6x3000 |
| D20776    | 1"     | Ø33,7x2,6x6000 |
| D20748    |        | Ø40x2,0x3000   |
| D20749    |        | Ø40x2,0x6000   |
| D20750    | 1 1/4" | Ø42,4x2,0x3000 |
| D20751    | 1 1/4" | Ø42,4x2,0x6000 |
| D20751-HF | 1 1/4" | Ø42,4x2,0x6000 |
| D20755    | 1 1/4" | Ø42,4x2,6x3000 |
| D20756    | 1 1/4" | Ø42,4x2,6x6000 |
| D20757    | 1 1/2" | Ø48,3x2,0x3000 |
| D20758    | 1 1/2" | Ø48,3x2,0x6000 |
| D20745    | 1 1/2" | Ø48,3x2,6x3000 |
| D20746    | 1 1/2" | Ø48,3x2,6x6000 |
| D20778    | 2"     | Ø60,3x2,5x3000 |
| D20779    | 2"     | Ø60,3x2,5x6000 |
| D20780    | 2"     | Ø60,3x2,0x3000 |
| D20781    | 2"     | Ø60,3x2,0x6000 |