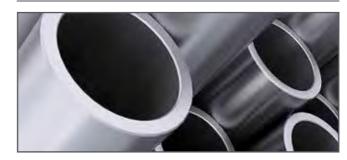

## **Tubes Brushed or Polished**

| Code      | Inches | Size           |
|-----------|--------|----------------|
| D20724    |        | Ø12x1,5x3000   |
| D20725    |        | Ø12x1,5x6000   |
| D20726    |        | Ø14x1,5x3000   |
| D20727    |        | Ø14x1,5x6000   |
| D20728    |        | Ø16x1,5x3000   |
| D20729    |        | Ø16x1,5x6000   |
| D20732    |        | Ø20x2,0x3000   |
| D20733    |        | Ø20x2,0x6000   |
| D20734    | 1/2"   | Ø21,3x2,0x3000 |
| D20735    | 1/2"   | Ø21,3x2,0x6000 |
| D20736    |        | Ø25x2,0x3000   |
| D20737    |        | Ø25x2,0x6000   |
| D20738    | 3/4"   | Ø26,9x2,0x3000 |
| D20739    | 3/4"   | Ø26,9x2,0x6000 |
| D20760    |        | Ø30x2,0x3000   |
| D20761    |        | Ø30x2,0x6000   |
| D20770    | 1"     | Ø33,7x2,0x3000 |
| D20771    | 1"     | Ø33,7x2,0x6000 |
| D20775    | 1"     | Ø33,7x2,6x3000 |
| D20776    | 1"     | Ø33,7x2,6x6000 |
| D20748    |        | Ø40x2,0x3000   |
| D20749    |        | Ø40x2,0x6000   |
| D20750    | 1 1/4" | Ø42,4x2,0x3000 |
| D20751    | 1 1/4" | Ø42,4x2,0x6000 |
| D20751-HF | 1 1/4" | Ø42,4x2,0x6000 |
| D20755    | 1 1/4" | Ø42,4x2,6x3000 |
| D20756    | 1 1/4" | Ø42,4x2,6x6000 |
| D20757    | 1 1/2" | Ø48,3x2,0x3000 |
| D20758    | 1 1/2" | Ø48,3x2,0x6000 |
| D20745    | 1 1/2" | Ø48,3x2,6x3000 |
| D20746    | 1 1/2" | Ø48,3x2,6x6000 |
| D20778    | 2"     | Ø60,3x2,5x3000 |
| D20779    | 2"     | Ø60,3x2,5x6000 |
| D20780    | 2"     | Ø60,3x2,0x3000 |
| D20781    | 2"     | Ø60,3x2,0x6000 |