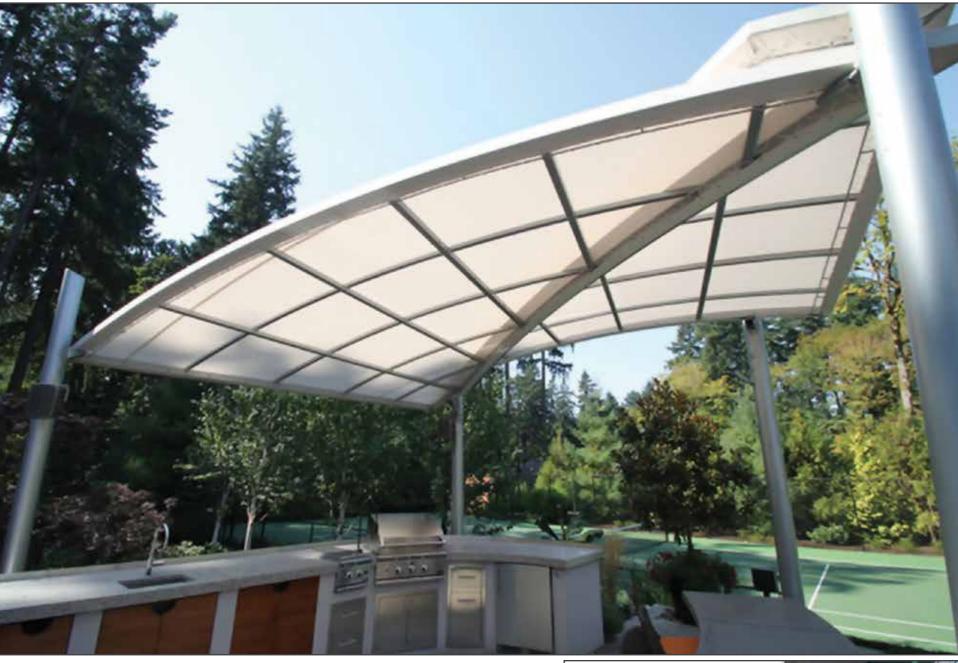

| 136-143 |



**Custom Made Products** 









# STAINLESS STEEL CANOPY















### SS304, SS3016: BRUSH & MIRROR FINISH

## **DIVIDING STRIP**









Metal Cladding





















Laser Cutting





**Metal Decoration** 





**Gates & Fences** 















Metal Plating & Finishing

## Metal Plating



















### **METAL DECORATIVE**

A/C GRILL







**Custom Stainless Steel Grating** 



Electric-polished, Stain polished, Acid clean passivation finish is standard.



All Channels and Grates are 304/3016 Stainless Steel





Bathroom and swimming pool project solution



Century woven developed an outstanding manufacturing process for wedge wire profile, which provides customers with creative and functional solution for their projects.

- 100% flat surface
- Touching without crimped
- Kinds of surface