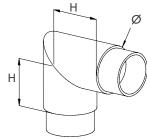

# Curves 90° for Welding

| Code   | INCHES | Ø      | Н  |
|--------|--------|--------|----|
| D60010 | 3/4"   | 26,9x2 | 30 |
| D60020 |        | 30x2   | 44 |
| D60110 | 1"     | 33,7x2 | 38 |
| D60120 |        | 40x2   | 61 |
| D60210 | 1 1/4" | 42,4x2 | 48 |
| D60410 | 1 1/2" | 48,3x2 | 57 |
| D60510 | 2"     | 60,3x2 | 76 |