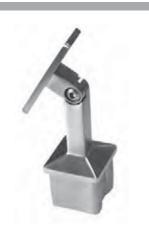

# **Baluster Posts**

Delta Metallic presents a full range of uprights for stairs and railings, balusters with glass, ropes or fills in circles or full pipe.

They are prepared for the attack to the floor or to the side connection.

They can also be suitable according to your requests, drilled and tapped or even already fitted with all the accessories for installation.