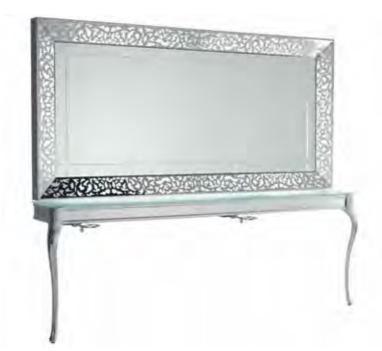

| 136-143 |



**Custom Made Products** 









# STAINLESS STEEL CANOPY















### SS304, SS3016: BRUSH & MIRROR FINISH

## **DIVIDING STRIP**









Metal Cladding





















Laser Cutting





**Metal Decoration** 





**Gates & Fences** 















Metal Plating & Finishing

## Metal Plating



















### **METAL DECORATIVE**

A/C GRILL







**Custom Stainless Steel Grating** 



Electric-polished, Stain polished, Acid clean passivation finish is standard.



All Channels and Grates are 304/3016 Stainless Steel





Bathroom and swimming pool project solution



Century woven developed an outstanding manufacturing process for wedge wire profile, which provides customers with creative and functional solution for their projects.

- 100% flat surface
- Touching without crimped
- Kinds of surface treatment
  - . Electric- polished
  - .