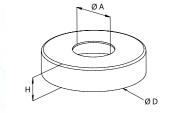

|--|--|

| Code   | Ø      |
|--------|--------|
| D61261 | 33,7x2 |
| D61265 | 42,4x2 |
| D61267 | 48,3x2 |
|        |        |

| Code   | Ø        | Н  | h  | ØD | ØB   |
|--------|----------|----|----|----|------|
| D61071 | 33,7x2   | 57 | 15 | 40 | 49,5 |
| D61072 | 33,7x2,6 | 57 | 15 | 40 | 49,5 |
| D61075 | 42,4x2   | 62 | 15 | 45 | 59,5 |
| D61076 | 42,4x2,6 | 62 | 15 | 45 | 59,5 |
| D61077 | 48,3x2   | 67 | 15 | 50 | 59,5 |
| D61078 | 48,3x2,6 | 67 | 15 | 50 | 59,5 |