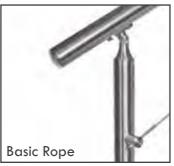

# **Baluster Posts**

Delta Metallic presents a full range of uprights for stairs and railings, balusters with glass, ropes or fills in circles or full pipe.

They are prepared for the attack to the floor or to the side connection.

We turn to you with sheet metal parts up to 3000mm in length and up to 10mm thickness.

Handrail Stainless Steel Stainless Steel

**Handrail** Stainless Steel Stainless Steel

**Handrail** Stainless Steel Stainless Steel