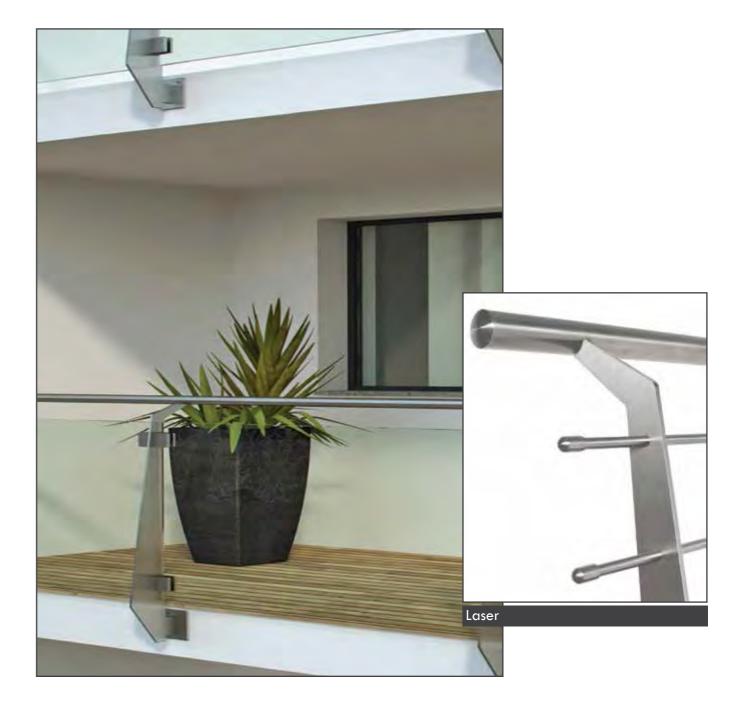

We turn to you with sheet metal parts up to 3000mm in length and up to 10mm thickness.

Handrail Stainless Steel Stainless Steel

# **Polished Surfaces**

For our standard products in stainless steel A2 (AISI 304) and A4 (AISI 316),

we provide a grain grinding Finish. At the customer or due to special outer-union events such as Swimming Pool Equipments or in the sea, we also manufacture these products in stainless steel A4 (AISI 316)