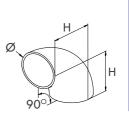

# Curves 90° for Welding

| Code   | INCHES | Ø      | Н  |
|--------|--------|--------|----|
| D60010 | 3/4"   | 26,9x2 | 30 |
| D60020 |        | 30x2   | 44 |
| D60110 | 1"     | 33,7x2 | 38 |
| D60120 |        | 40x2   | 61 |
| D60210 | 1 1/4" | 42,4x2 | 48 |
| D60410 | 1 1/2" | 48,3x2 | 57 |
| D60510 | 2"     | 60,3x2 | 76 |