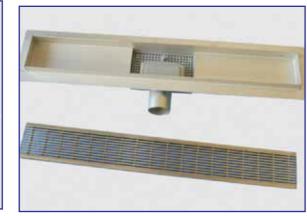

### **METAL DECORATIVE**

A/C GRILL

**Custom Stainless Steel Grating** 

Electric-polished, Stain polished, Acid clean passivation finish is standard.

All Channels and Grates are 304/3016 Stainless Steel

Bathroom and swimming pool project solution

Century woven developed an outstanding manufacturing process for wedge wire profile, which provides customers with creative and functional solution for their projects.

- 100% flat surface
- Touching without crimped
- Kinds of surface treatment
  - . Electric- polished
  - . Stain polished (Brushed)
  - . Acid clean passivation
  - . Mirror polished
  - . Drawing the oil mill (NO. 4 finish)