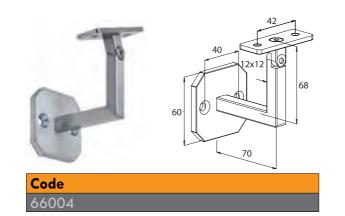

-|
| 62676-V4A | 40x40x2,0 |





| Code   | Ø         |
|--------|-----------|
| D62671 | 40x40x2,0 |





| Code   | Ø         |
|--------|-----------|
| D62678 | 20x20x2,0 |
| D62679 | 25x25x2,0 |
| D62680 | 30x30x2,0 |
| D62681 | 40x40x2,0 |





| Code      |           |
|-----------|-----------|
| 62682-V4A | 40x40x2,0 |









| Code   | Ø         |
|--------|-----------|
| D62684 | 20x20x2,0 |
| D62685 | 25x25x2,0 |
| D62686 | 30x30x2,0 |
| D62687 | 40x40x2,0 |





| Code   | Ø         |
|--------|-----------|
| D62690 | 20x20x2,0 |
| D62691 | 25x25x2,0 |
| D62692 | 30x30x2,0 |
| D62693 | 40x40x2,0 |



| Code      |           |
|-----------|-----------|
| 62695-V4A | 40x40x2,0 |





| Code      |           |
|-----------|-----------|
| 62696-V4A | 40x40x2,0 |

# Handrail













| Code  | Ø         |
|-------|-----------|
| 65294 | 100x100x6 |









| Code  | ØA | D   | В  |
|-------|----|-----|----|
| 65280 | 9  | 80  | 55 |
| 65290 | 11 | 100 | 70 |
| 65292 | 11 | 120 | 90 |



| ART.  | Ø        | ØD  | В  |
|-------|----------|-----|----|
| 62501 | 33,7x2   | 80  | 9  |
| 62502 | 33,7x2,6 | 80  | 11 |
| 62505 | 42,7x2   | 100 | 11 |
| 62506 | 42,4x2,6 | 100 | 11 |
| 62507 | 48,3x2   | 100 | 11 |
| 62508 | 48,3x2,6 | 100 | 11 |



| ART.  | ØD  | Α  | ØB   |
|-------|-----|----|------|
| 62533 | 80  | 56 | 8,5  |
| 62535 | 100 | 72 | 10,5 |





| ART.  | ØA | ØD  |
|-------|----|-----|
| 62552 | 34 | 80  |
| 62553 | 43 | 80  |
| 62556 | 43 | 100 |
| 62558 | 49 | 100 |





| ART.  | Ø   | Н  | ØA   |
|-------|-----|----|------|
| 62501 | 105 | 25 |