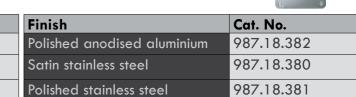

E 'Fire door keep shut 'on push plate

- 450 x 100 mm
- Blue silk screened symbol
- Drilled and countersunk
- Fixing screws included
- Aluminium or stainless steel

|                            | 13-        |
|----------------------------|------------|
| inish                      | Cat. No.   |
| olished anodised aluminium | 987.18.669 |
| atin stainless steel       | 987.18.660 |
| Polished stainless steel   | 987.18.661 |