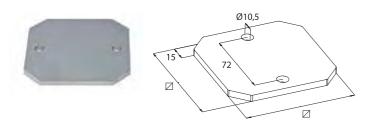

| Code   | Ø    | D  | Н  |
|--------|------|----|----|
| D61102 | 33,7 | 45 | 30 |
| D61106 | 42,4 | 55 | 35 |
| D61108 | 48,3 | 66 | 35 |

| Code   | D       | Н |
|--------|---------|---|
| D61430 | 12x12x2 | 3 |
| D61431 | 20x20x2 | 5 |
| D61432 | 25x25x2 | 5 |
| D61433 | 30x30x2 | 5 |
| D61434 | 40x40x2 | 5 |
| D61435 | 50x50x2 | 5 |
| D61436 | 60x60x2 | 5 |