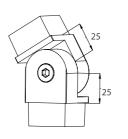

| ART.  | Ø   | Н  | ØA   |
|-------|-----|----|------|
| 62501 | 105 | 25 | 25,5 |
| 62522 | 85  | 14 | 33,7 |
| 62526 | 105 | 25 | 42,4 |
| 62527 | 105 | 16 | 42,4 |
| 62528 | 105 | 25 | 48,3 |
| 62529 | 105 | 16 | 48,3 |