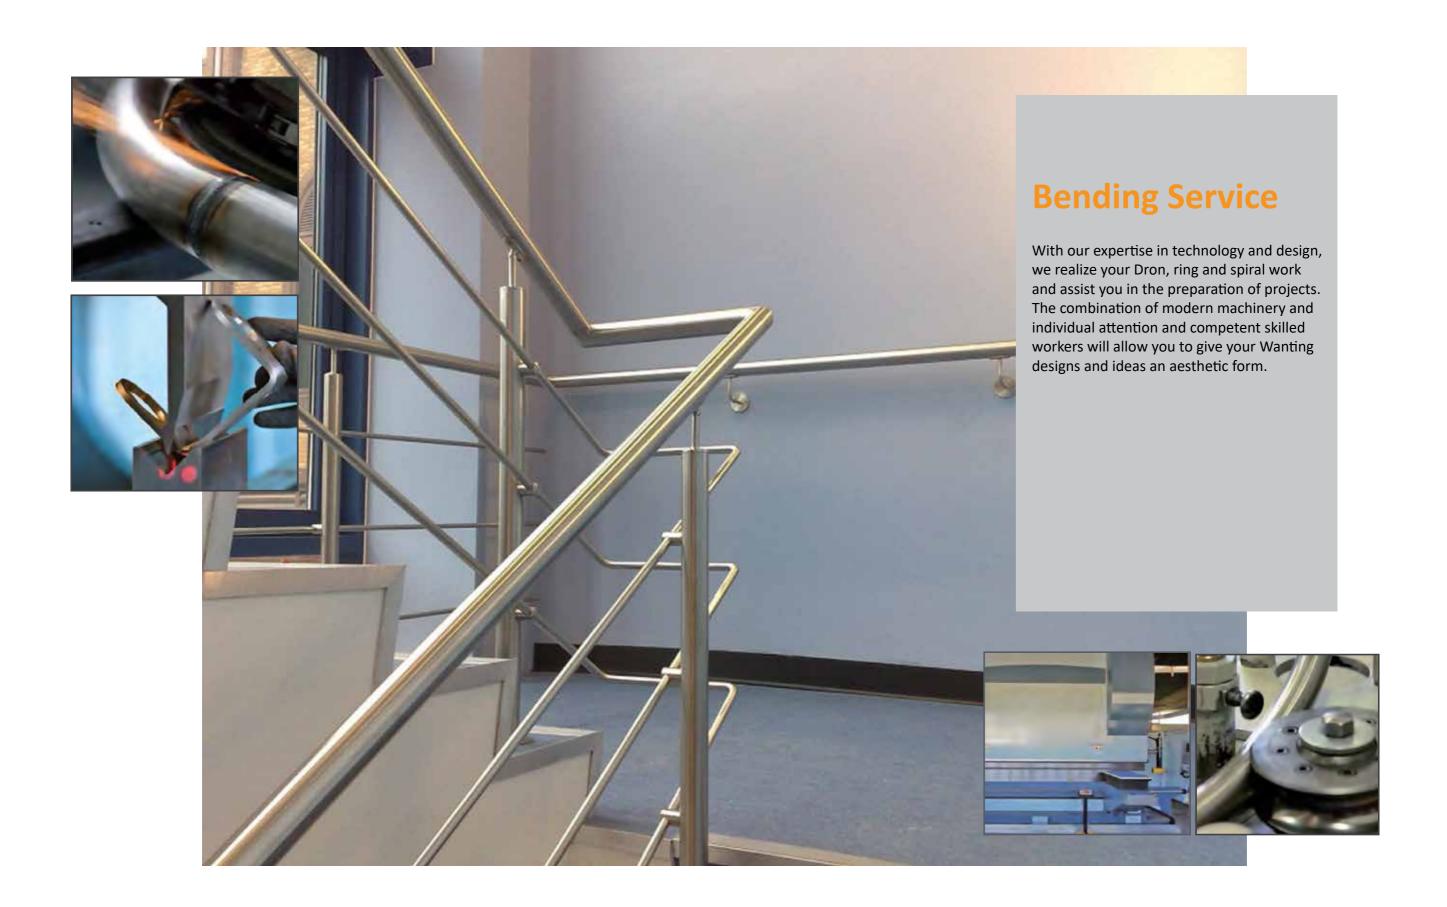

# **Bending**

Our CNC sheet metal bending center allows any sheet-turn machining us precise and perform on time. Through our well-equipped tool storage we are able to respond quickly and flexibly to different customer requirements.

We turn to you with sheet metal parts up to 3000mm in length and up to 10mm thickness.

Handrail Stainless Steel Stainless Steel