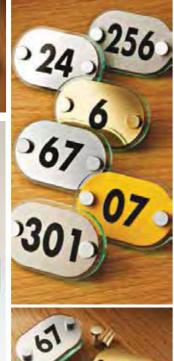

#### IS109 Architectural signs and nameplates.

INTERSIGN can provide a range of standard and bespoke signs to complement all of our suites of door ironmongery in a wide range of colour and metal finishes .This signage is also available in Braille and tactile formats.

Please contact us for exact size

CADIC interchangeable signs. 5mm thick, silicon acrylic signs with face plates to match any door ironmongery.

Supplied with stand-off sign supports, silicon acrylic has a light green tint around the polished edges to give a glass appearance. If a door number or name requires changing, only the face plate has to be replaced.

#### Standard Sizes

oers and Name Plates

CAD01 86mm x 56mm CAD02 166mm x 56mm CAD03 246mm x 56mm CAD04 326mm x 56mm