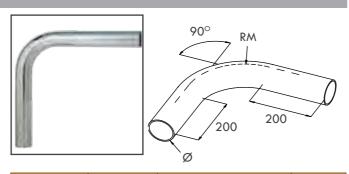

#### 60° 90°

| Code   | INCHES | Ø        | RM    |
|--------|--------|----------|-------|
| D60060 | 3/4"   | 26,9x2   | 54 mm |
| D60160 | 1"     | 33,7x2,6 | 68 mm |
| D60260 | 1 1/4" | 42,4x2   | 88 mm |
| D60360 | 1 1/4" | 42,4x2,6 | 88 mm |
| D60460 | 1 1/2" | 48,3x2,6 | 85 mm |

| Code   | INCHES | Ø        | RM    |
|--------|--------|----------|-------|
| D60090 | 3/4"   | 26,9x2   | 54 mm |
| D60190 | 1"     | 33,7x2,6 | 68 mm |
| D60290 | 1 1/4" | 42,4x2   | 88 mm |
| D60390 | 1 1/4" | 42,4x2,6 | 88 mm |
| D60490 | 1 1/2" | 48,3x2,6 | 85 mm |