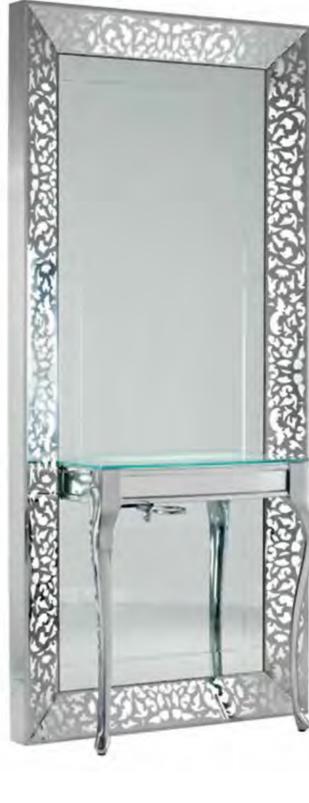

| 136-143 |



**Custom Made Products** 









# STAINLESS STEEL CANOPY















### SS304, SS3016: BRUSH & MIRROR FINISH

## **DIVIDING STRIP**









Metal Cladding





















Laser Cutting





**Metal Decoration** 





**Gates & Fences** 















Metal Plating & Finishing

## Metal Plating



















### **METAL DECORATIVE**

A/C GRILL







**Custom Stainless Steel Grating** 



Electric-polished, Stain polished, Acid clean passivation finish is standard.



All Channels and Grates are 304/3016 Stainless Steel





Bathroom and swimming pool project solution



Century woven developed an outstanding manufacturing process for wedge wire profile, which provides customers with creative and functional solution for their projects.

- 100% flat surface
- Touching without crimped
- Kinds of surface treatment
  - . Electric- polished
  - . S