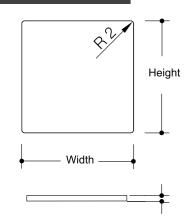

#### brushed:

- Paint: Animal Matt Paint. ( Black , Blue, ...)
- signage plate size: 100x100mm, up to any spacify Size.
- Signage Plate corner edge to be 90 degree or round with R2 to 10mm.