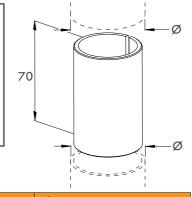

ON FACTORY U.L.C.
A PARAMETER LEAGURE
CONTRUCTION FACTORY U.L.C.

98

# **Handrail** Fittings

D62055

D62057

D62008



33,7x2 42,4x2

48,3x2



| With Fastening Screw |
|----------------------|
| <b>D</b>             |
|                      |
| •                    |
|                      |



| Code   | Ø             |
|--------|---------------|
| D62041 | 33,7x2        |
| D62045 | 42,4x2        |
| D62047 | D62047 48,3x2 |

70





48,3x2

48,3x2,6



| Code   | ØA     | ØB       |
|--------|--------|----------|
| D62020 | 33,7x2 | 33,7x2,6 |
| D62026 | 42,4x2 | 42,4x2,6 |
| D62028 | 48.3x2 | 48.3x2.6 |



| Code   | Ø        |
|--------|----------|
| D62011 | 33,7x2   |
| D62012 | 33,7x2,6 |
| D62015 | 42,4x2   |
| D62016 | 42,4x2,6 |
| D62017 | 48,3x2   |
| D62018 | 48,3x2,6 |





| Code   | Ø        |
|--------|----------|
| D62031 | 33,7x2   |
| D62032 | 33,7x2,6 |
| D62035 | 42,4x2   |
| D62036 | 42,4x2,6 |
| D62037 | 48,3x2   |
| D62038 | 48,3x2,6 |









| Code   | Ø        |
|--------|----------|
| D61202 | 12x1,5   |
| D61203 | 14x1,5   |
| D1208  | 20x2     |
| D61210 | 26,9x2   |
| D61211 | 33,7×2   |
| D61215 | 42,4x2   |
| D61217 | 48,3x2   |
| D61219 | 60,3x2,5 |

| Code   | Ø        |  |
|--------|----------|--|
| D61220 | 26,9x2   |  |
| D61221 | 33,7x2   |  |
| D61225 | 42,4x2   |  |
| D61227 | 48,3x2   |  |
| D61229 | 60,3×2,5 |  |







| Code   | Ø      | ØA |  |
|--------|--------|----|--|
| D61231 | 33,7x2 | 10 |  |
| D61235 | 42,4x2 | 10 |  |
| D61237 | 48,3x2 | 10 |  |
| D61232 | 33,7x2 | 12 |  |
| D61236 | 42,4x2 | 12 |  |
| D61238 | 48.