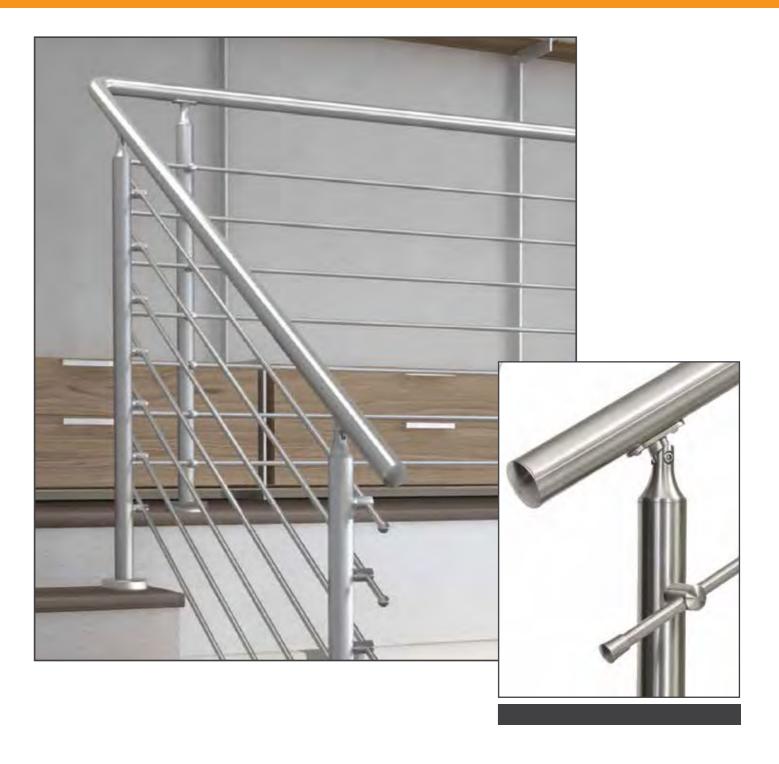

# **Baluster Posts**

Delta Metallic presents a full range of uprights for stairs and railings, balusters with glass, ropes or fills in circles or full pipe.

They are prepared for the attack to the floor or to the side connection.

We turn to you with sheet metal parts up to 3000mm in length and up to 10mm thickness.

Handrail Stainless Steel Stainless Steel

# **Technical Support**

Is it special requirements of functional or architectural nature which. By custom or can also be implemented with our standard products, our engineers will be happy to plan your project aside Send us your inquiry and we will find the right solution, at all times to guarantee the optimal design that meets your aesthetic and technical requirements. For assembly operations, our technically trained staff by phone, in the form of an assistant insert to complete installation of your desired project available. All installation work is carried out on schedule and in compliance with all safety regulations.