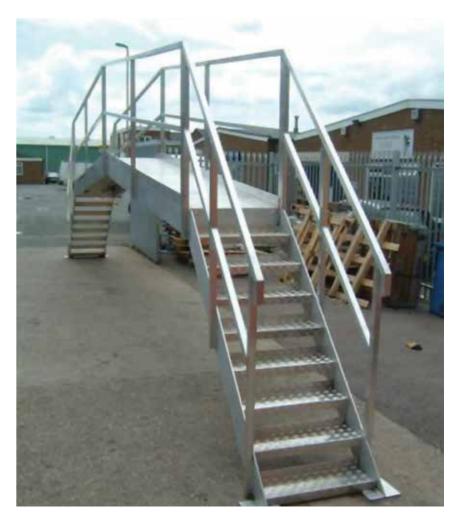

lating



















### **METAL DECORATIVE**

A/C GRILL







**Custom Stainless Steel Grating** 



Electric-polished, Stain polished, Acid clean passivation finish is standard.



All Channels and Grates are 304/3016 Stainless Steel





Bathroom and swimming pool project solution



Century woven developed an outstanding manufacturing process for wedge wire profile, which provides customers with creative and functional solution for their projects.

- 100% flat surface
- Touching without crimped
- Kinds of surface treatment
  - . Electric- polished
  - . Stain polished (Brushed)
  - . Acid clean passivation
  - . Mirror polished
  - . Drawing the oil mill (NO. 4 finish)







# Steel Bollards





Bicycle Racks

## Bicycle Racks









Stainless Steel & Metal Cat Ladder













Steel Stucture

# Steel Structure









# **Baluster Posts**

Delta Metallic presents a full range of uprights for stairs and railings, balusters with glass, ropes or fills in circles or full pipe.

They are prepared for the attack to the floor or to the side connection.

They can also be suitable according to your requests, drilled and tapped or even already fitted with all the accessories for installation.









# **Bending**

Our CNC sheet metal bending center allows any sheet-turn machining us precise and perform on time. Through our well-equipped tool storage we are able to respond quickly and flexibly to different customer requirements.

We turn to you with sheet metal parts up to 3000mm in length and up to 10mm thickness.



Handrail Stainless Steel Stainless Steel

# **