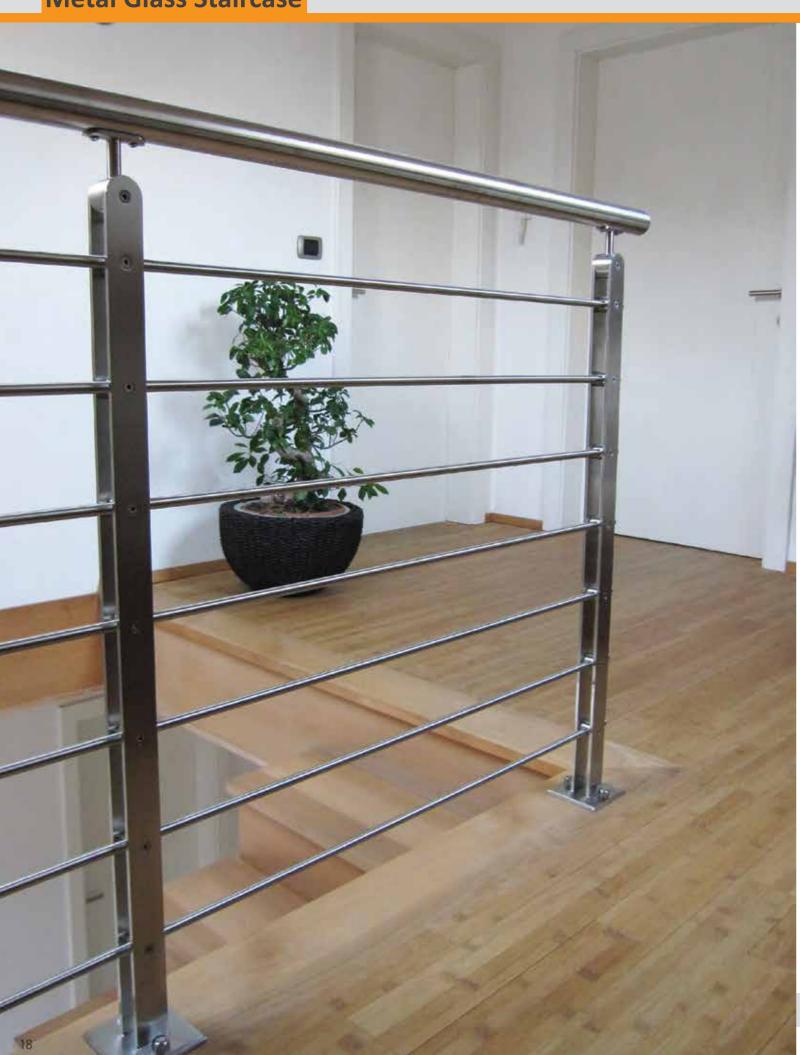

- 450 x 100 mm
- Black silk screened symbol
- Drilled and countersunk
- Fixing screws included
- Aluminium or stainless steel

| Finish                      | Cat. No.   |
|-----------------------------|------------|
| Polished anodised aluminium | 987.18.679 |
| Satin stainless steel       | 987.18.670 |
| Polished stainless steel    | 987.18.671 |