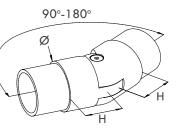

## Adjustable Elbows 180°

| Code   | INCHES | Ø        | RM     |
|--------|--------|----------|--------|
| D60308 | 1 1/4" | 42,4x2,6 | 74 mm  |
| D60318 | 1 1/4" | 42,4x2,6 | 90 mm  |
| D60328 | 1 1/4" | 42,4x2,6 | 100 mm |
| D60338 | 1 1/4" | 42,4x2,6 | 110 mm |
| D60348 | 1 1/4" | 42,4x2,6 | 120 mm |
| D60368 | 1 1/4" | 42,4x2,6 | 150 mm |
| D60378 | 1 1/4" | 42,4x2,6 | 200 mm |

| Code   | INCHES | Ø        | RM     |
|--------|--------|----------|--------|
| D60319 | 1 1/4" | 42,4x2,6 | 90 mm  |
| D60329 | 1 1/4" | 42,4x2,6 | 100 mm |
| D60339 | 1 1/4" | 42,4x2,6 | 110 mm |
| D60349 | 1 1/4" | 42,4x2,6 | 120 mm |