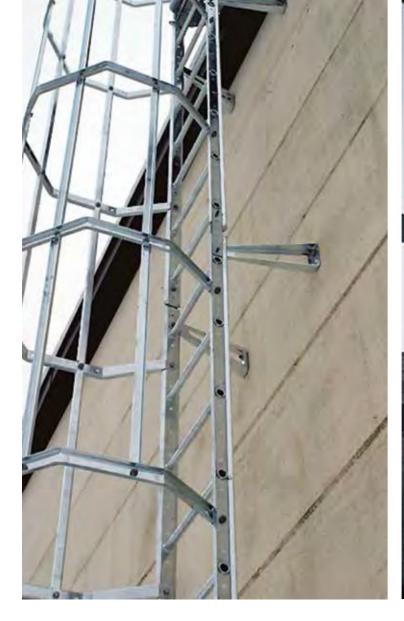

al Plating



















### **METAL DECORATIVE**

A/C GRILL







**Custom Stainless Steel Grating** 



Electric-polished, Stain polished, Acid clean passivation finish is standard.



All Channels and Grates are 304/3016 Stainless Steel





Bathroom and swimming pool project solution



Century woven developed an outstanding manufacturing process for wedge wire profile, which provides customers with creative and functional solution for their projects.

- 100% flat surface
- Touching without crimped
- Kinds of surface treatment
  - . Electric- polished
  - . Stain polished (Brushed)
  - . Acid clean passivation
  - . Mirror polished
  - . Drawing the oil mill (NO. 4 finish)







# Steel Bollards





Bicycle Racks

## Bicycle Racks









Stainless Steel & Metal Cat Ladder













Steel Stucture

# Steel Structure









# **Baluster Posts**

Delta Metallic presents a full range of uprights for stairs and railings, balusters with glass, ropes or fills in circles or full pipe.

They are prepared for the attack to the floor or to the side connection.

They can also be suitable according to your requests, drilled and tapped or even already fitted with all the accessories for installation.









# **Bending**

Our CNC sheet metal bending center allows any sheet-turn machining us precise and perform on time. Through our well-equipped tool storage we are able to respond quickly and flexibly to different customer requirements.

We turn to you with sheet metal parts up to 3000mm in length and up to 10mm thickness.



Handrail Stainless Steel Stainless Steel